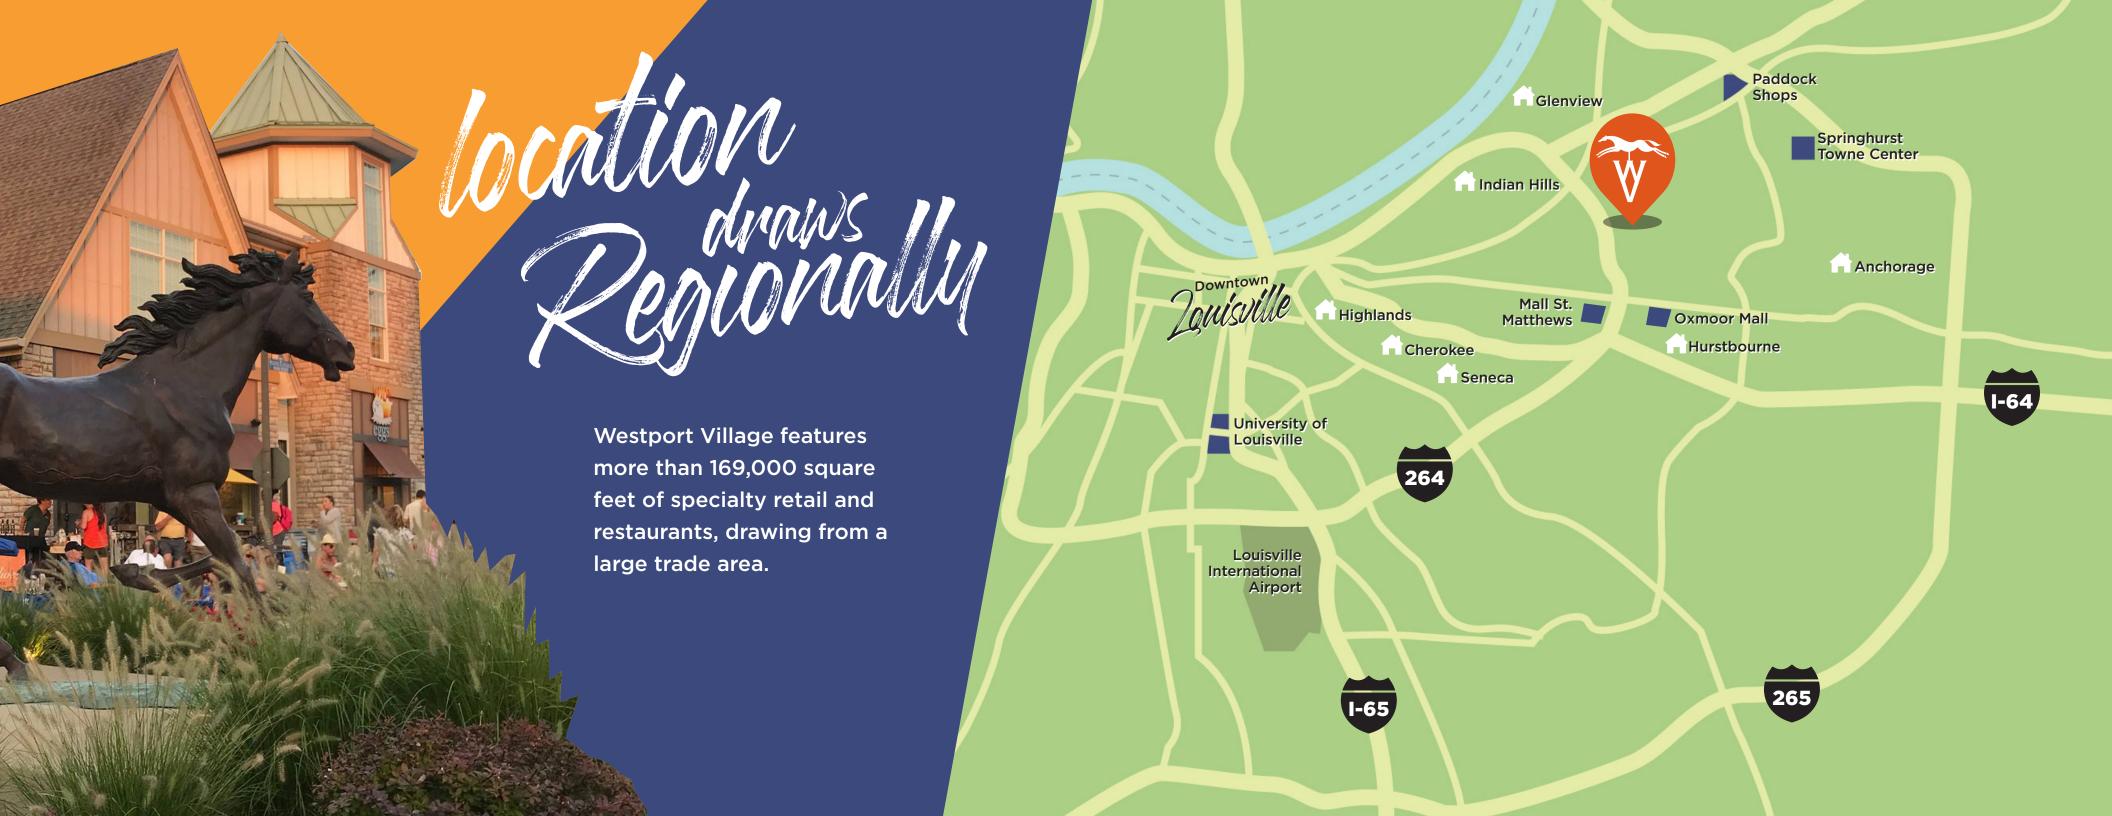

## Good Heighbors

Surround yourself with unique retailers who draw regionally and frequently

Bend and Zen Hot Yoga

169,515 SQ FT OF RETAIL

MORE THAN

20

ON PROPERTY
EVENTS

40,000

VPD ON WESTPORT

ROAD

WESTPORTWYLLAGE

Over \$400 psf

**ANNUAL RESTAURANT REVENUE** 

30 RETAILERS UNIQUE-TO-MARKET

1.3 mil ANNUAL VISITORS