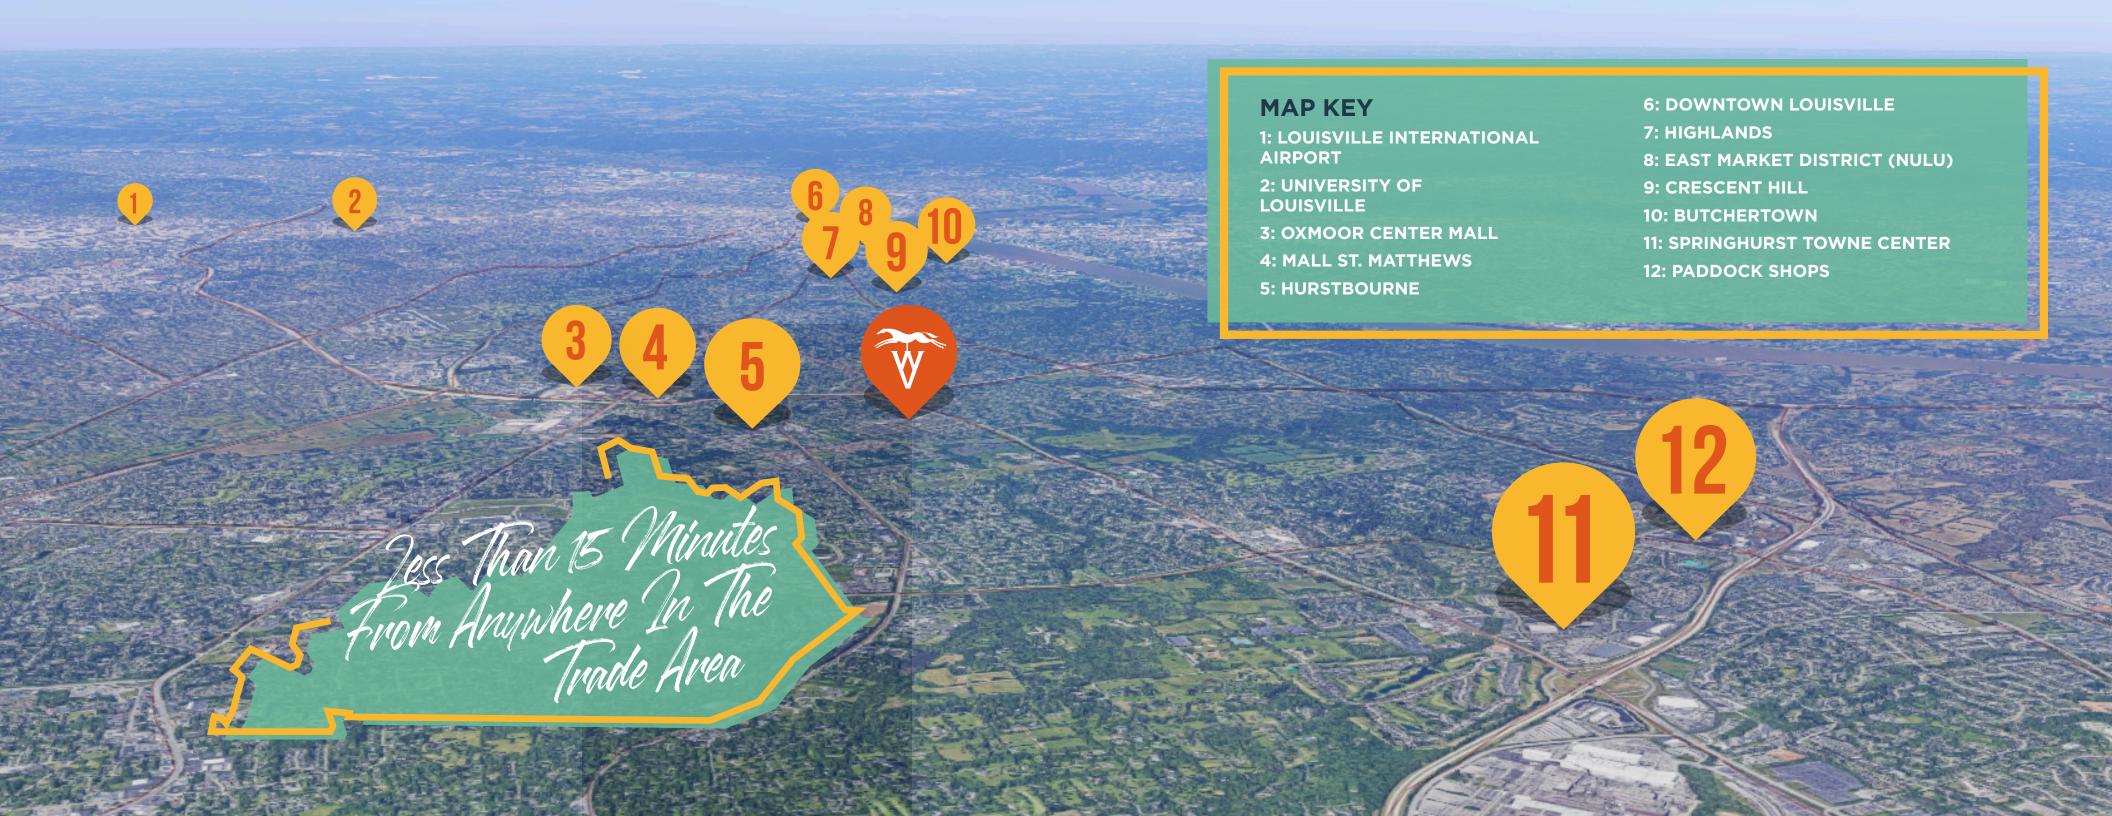

LOUISVILLE INTERNATIONAL AIRPORT IS THE

### Brd Busiest Airport

IN THE NATION

NEW 1.49B AMAZON HUB EMPLOYING 6,500 RESIDENTS

TOP THREE EMPLOYERS
PROVIDE STABILITY AND GROWTH

Humana.