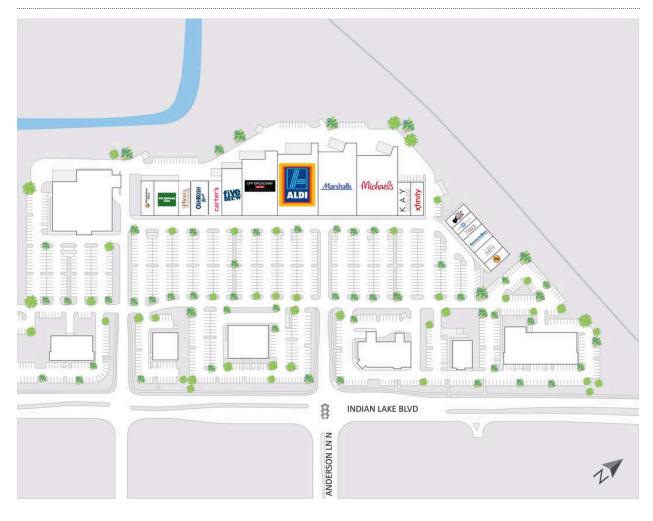

| 100 Chicken Salad Chick         | 2,998 SF  | 850 Michaels Crafts        | 21,720 SF |
|---------------------------------|-----------|----------------------------|-----------|
| 200 Pet Supplies Plus           | 8,016 SF  | 900 Kay Jewelers           | 3,000 SF  |
| 300 Phenix Salons               | 6,050 SF  | 950 Xfinity                | 5,000 SF  |
| 400 OshKosh B'gosh              | 2,885 SF  | 1001 Rock N Roll Sushi     | 2,459 SF  |
| 450 Carter's                    | 4,201 SF  | 1002 Club Pilates          | 1,614 SF  |
| 500 Five Below                  | 8,062 SF  | 1003 Casa Blanca Nail Bar  | 1,816 SF  |
| 600 Off Broadway Shoe Warehouse | 18,087 SF | 1004 America's Best        | 2,976 SF  |
| 700 ALDI Food Market            | 21,096 SF | 1006 Trendy Trunk          | 3,304 SF  |
| 800 Marshall's                  | 22,144 SF | 1008 Moe's Southwest Grill | 2,580 SF  |