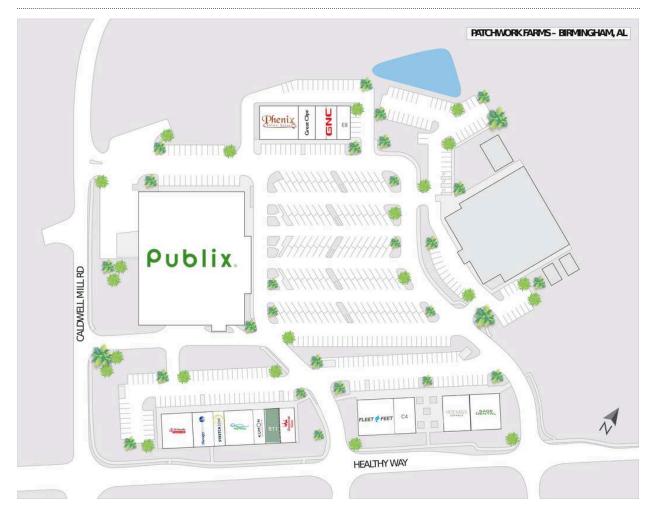

## Patchwork Farms

| Anc Publix Supermarkets       | 45,600 SF | C4 Baha Grill           | 2,400 SF |
|-------------------------------|-----------|-------------------------|----------|
| B1 St. Vincent's Primary Care | 3,600 SF  | D1 O'Henry's Coffee Co. | 2,400 SF |
| B10 Kumon Learning Center     | 1,200 SF  | D3 Sage Dental          | 3,600 SF |
| B11 AVAILABLE                 | 1,200 SF  | E1 Phenix Salons        | 4,800 SF |
| B12 Smoothie King             | 1,200 SF  | E5 Great Clips          | 1,200 SF |
| B4 Therapy South              | 2,400 SF  | E6 Beaute Nail Spa      | 1,200 SF |
| B6 Stretch Zone               | 1,200 SF  | E7 GNC Store            | 1,200 SF |
| B7 Alabama Sleep Therapy      | 3,600 SF  | E8 City Bowls           | 1,200 SF |
| C1 Fleet Feet                 | 3,600 SF  |                         |          |