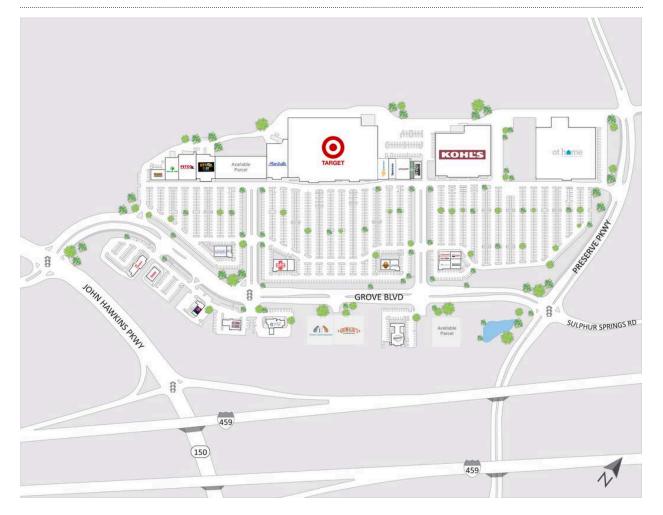

## The Grove

| A Let's Play              | 14,900 SF | D5 Massage Envy                  | 3,266 SF |
|---------------------------|-----------|----------------------------------|----------|
| A1 Eyemart Express        | 4,000 SF  | D6 O'Sushi Restaurant            | 2,340 SF |
| A2 Batteries Plus         | 2,000 SF  | D7 Beef O'Brady's                | 3,600 SF |
| B1 Goldfish Swim School   | 7,500 SF  | E Available Parcel               |          |
| B2 Spectrum               | 5,000 SF  | F Target                         |          |
| B3 popshelf               | 10,000 SF | G Kohl's                         |          |
| B4 AVAILABLE              | 2,000 SF  | H At Home                        |          |
| B5 Pivot Fitness          | 4,500 SF  | NAP1 Chic-Fil-A                  |          |
| C1 Results Physiotheraphy | 3,487 SF  | NAP2 Freddy's Frozen Custard     |          |
| C2 Marshall's             | 25,000 SF | NAP3 Taco Bell                   |          |
| C3 The Casual Pint        | 2,513 SF  | NAP4 Express Oil Change          |          |
| D American Family Care    | 5,167 SF  | NAP5 PNC Bank                    |          |
| D1 American Deli          | 1,400 SF  | NAP6 Pediatric Dental Associates |          |
| D3 Sports Clips           | 1,305 SF  | NAP7 Grimaldis                   |          |

## The Grove

| NAP8 Available Parcel    |           | 5 Petco                       | 15,000 SF |
|--------------------------|-----------|-------------------------------|-----------|
| 1 Frontera Mexican Grill | 5,000 SF  | 8 Farrelly's Southern Kitchen | 6,136 SF  |
| 2 The Dollar Tree        | 10,000 SF |                               |           |