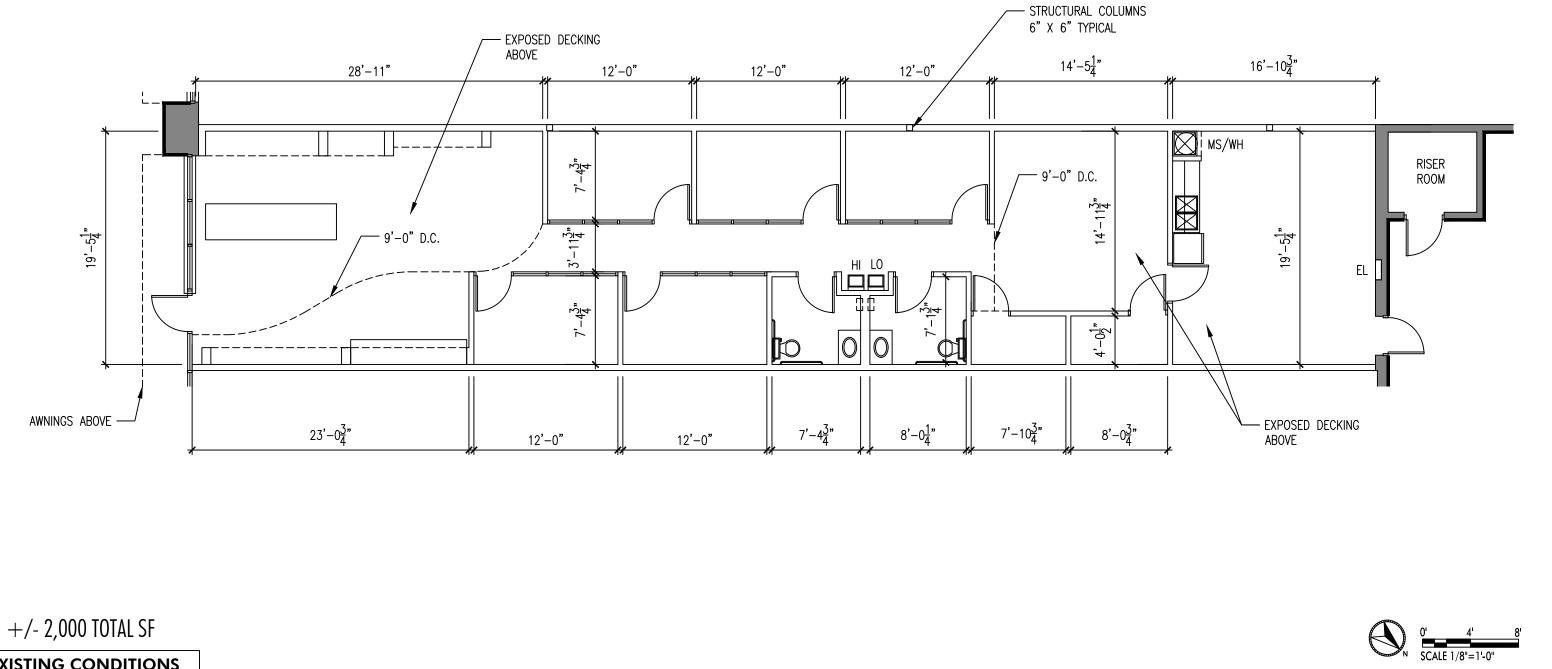

**EXISTING CONDITIONS** 

≣5533

THE GROVE HWY 150 & Grove BLVD., Hoover, AL 35226 FAIRWAY MANAGEMENT GROUP 728 Shades Creek Pkwy #200, Birmingham, AL 35209

PROJECT NO. 65.023 ISSUE DATE: 10 / 20 / 2020

This document is for marketing purposes only. The drawings are not be used outside of their intended use. Not responsible for an damages, liability and cost arising from any reuse or changes made to the drawing file. The use of this file indicates that the recipient accepts the above conditions. The information on this drawing is subject to change.

## SHEET SIZE 11 X 17

GENERAL NOTES: 8'-0" TYPICAL DROP CEILING UNLESS OTHERWISE NOTED