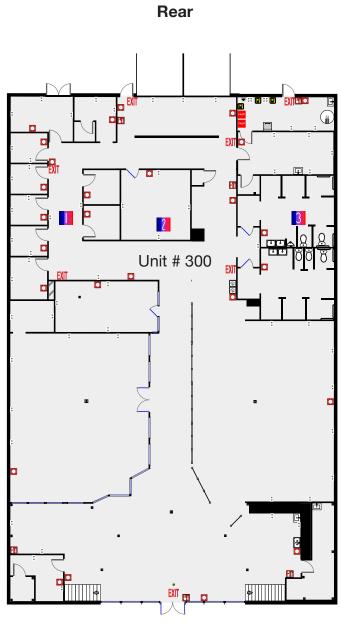

Exit Light



Tankless Water Heater



Step Down Transformer



Disconnect



Fire Extinguisher



Fire Alarm Pulldown



Glass Door



Handicap Handrail



Roof Hatch



**HVAC** Unit



Recessed Light



Staircase



Water Heater



Telephone Panel



Window Wall Opening



Maintenance Sink



Ceiling Fan w/ Light



Rectangular Column



Refrigerator



Roll-Up Door



Sink



Swing Door



Toilet



Can Light



Urinal



Thermostat



**RJ 45** 



Window



Fire Sprinkler



Pocket Door



Track Lighting



2-Bulb Fluorescent Lighting



3-Bulb Fluorescent Lighting



4-Bulb Fluorescent Lighting



Ceiling Air Vent



Air Diffuser



Ceiling Fan w/o Light



Air Handler



Fire Alarm Control Panel



Grease Trap



Grease Trap

Disclaimer: All items may not show on feature pages.





**Detail Plan** Ground Floor



**Front** 



**Detail Plan Mezzanine Level** 

## Rear





**Front**