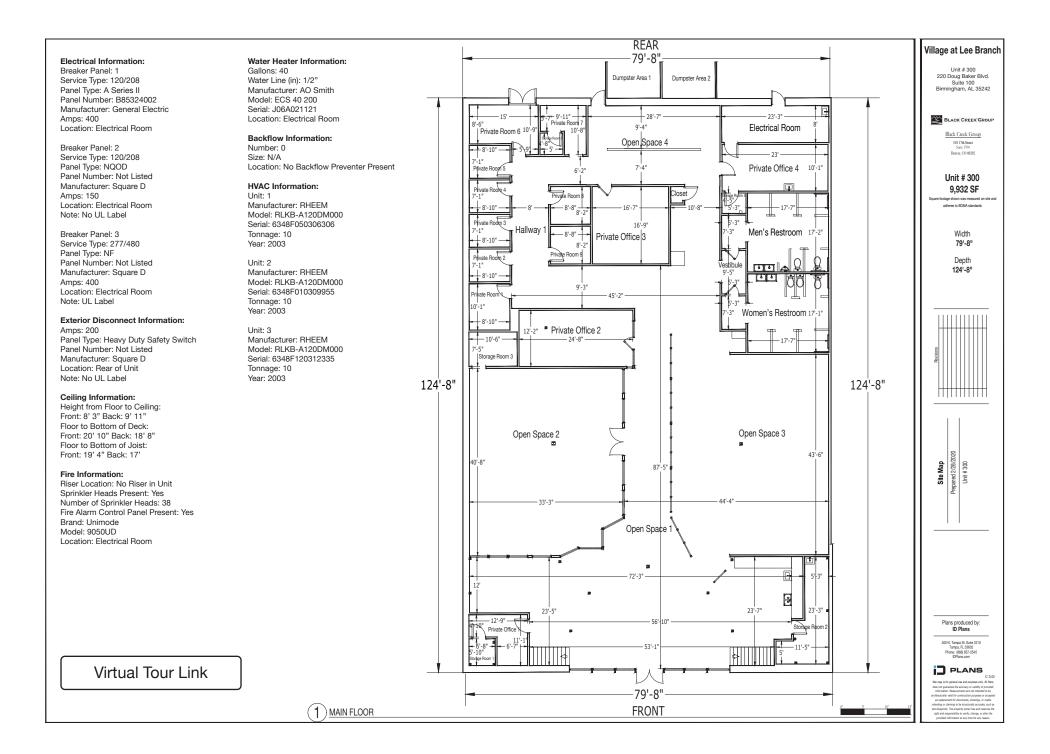

\*Note: Vault Locked

| <b>Meter &amp; HVAC</b> |
|-------------------------|
| Information             |

|                   | Unit | Space | Manufacturer | Model          | Ton | Serial         | Year |
|-------------------|------|-------|--------------|----------------|-----|----------------|------|
| Units &<br>nation | 1    | 300   | RHEEM        | RLKB-A120DM000 | 10  | 6348F050306306 | 2003 |
|                   | 2    | 300   | RHEEM        | RLKB-A120DM000 | 10  | 6348F010309955 | 2003 |
|                   | 3    | 300   | RHEEM        | RLKB-A120DM000 | 10  | 6348F120312335 | 2003 |
| HVAC              |      |       |              |                |     |                |      |
| 를 드               |      |       |              |                |     |                |      |
|                   |      |       |              |                |     |                |      |
|                   |      |       |              | ,              |     |                |      |

# Legend

Breaker Panel

Circular Column

Appliance Outlet

Fire Alarm

Drinking Fountain

Door

Double Hung Door

Electrical Outlet

**Emergency Light** 

Exit Light

Tankless Water Heater

Step Down Transformer

Disconnect

Fire Extinguisher

Fire Alarm Pulldown

Glass Door

Handicap Handrail

Roof Hatch

**HVAC** Unit

Recessed Light

Staircase

Water Heater

Telephone Panel

Window Wall Opening

Maintenance Sink

Ceiling Fan w/ Light

Rectangular Column

Refrigerator

Roll-Up Door

Sink

Swing Door

Toilet

Can Light

Urinal

Thermostat

**RJ 45** 

Window

Fire Sprinkler

Pocket Door

Track Lighting

2-Bulb Fluorescent Lighting

3-Bulb Fluorescent Lighting

4-Bulb Fluorescent Lighting

Ceiling Air Vent

Air Diffuser

Ceiling Fan w/o Light

Air Handler

Fire Alarm Control Panel

Grease Trap

Grease Trap

Disclaimer: All items may not show on feature pages.

**Detail Plan** Ground Floor

**Front** 

**Detail Plan Mezzanine Level** 