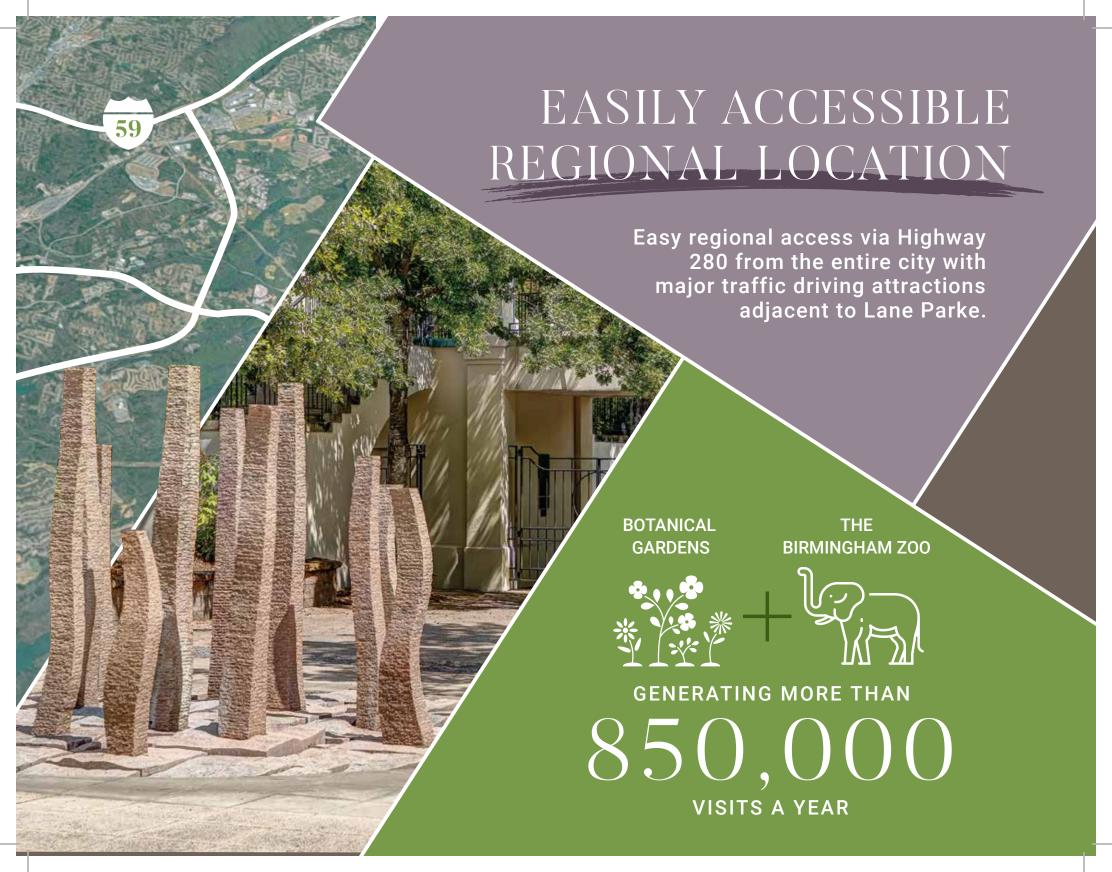

## A re-development of an iconic shopping center servicing Birmingham for more than 65 years

\$130k

average household income within 1-mile of the site

GreenWise

location in Alabama

Lane Parke Apartments: 256 luxury apartments,

occupied commanding the highest rate in the market

of new shops in addition to the existing

 $120,000_{SF}$   $200,000_{SF}$ in Mountain Brook Village

2683 LANE PARKE ROAD MOUNTAIN BROOK, AL 35223

LANEPARKE.COM