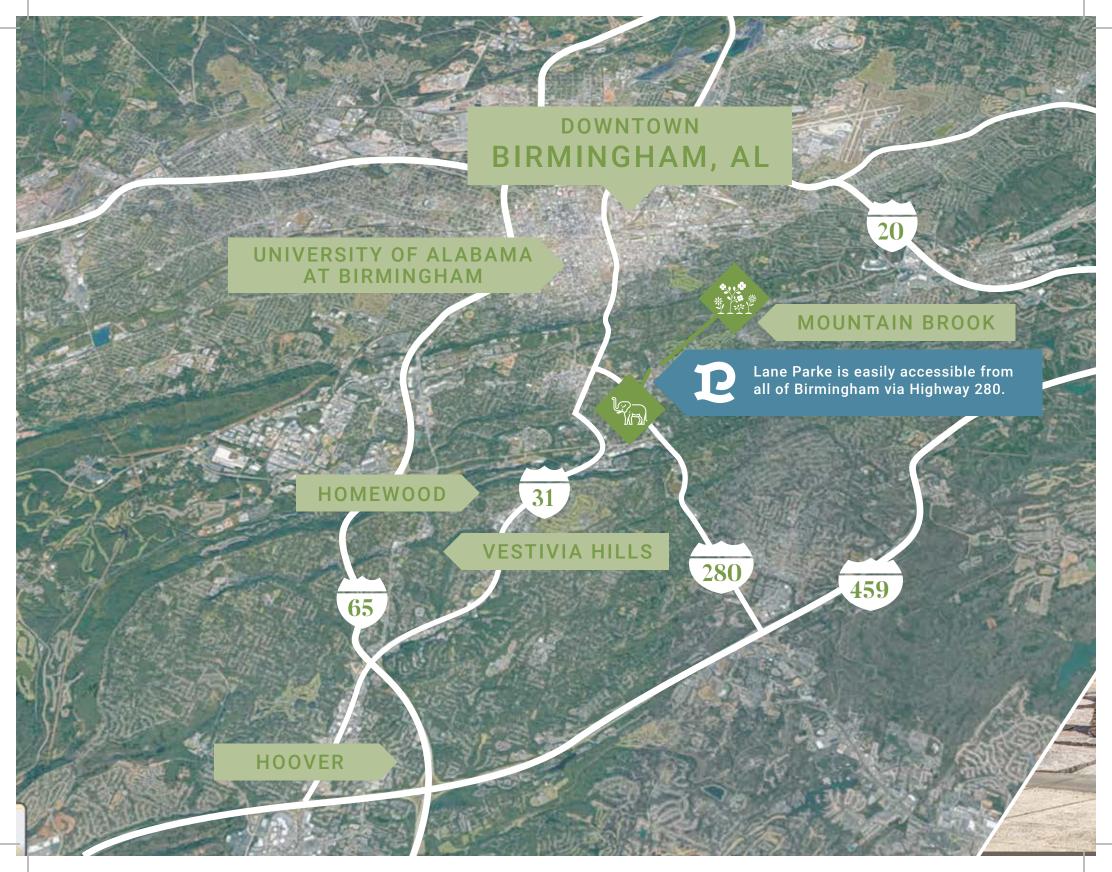

## A re-development of an iconic shopping center servicing Birmingham for more than 65 years

\$130k

average household income within 1-mile of the site

GreenWise

location in Alabama

Lane Parke Apartments: 256 luxury apartments,

occupied commanding the highest rate in the market

of new shops in addition to the existing

 $120,000_{SF}$   $200,000_{SF}$ in Mountain Brook Village

2683 LANE PARKE ROAD MOUNTAIN BROOK, AL 35223

LANEPARKE.COM