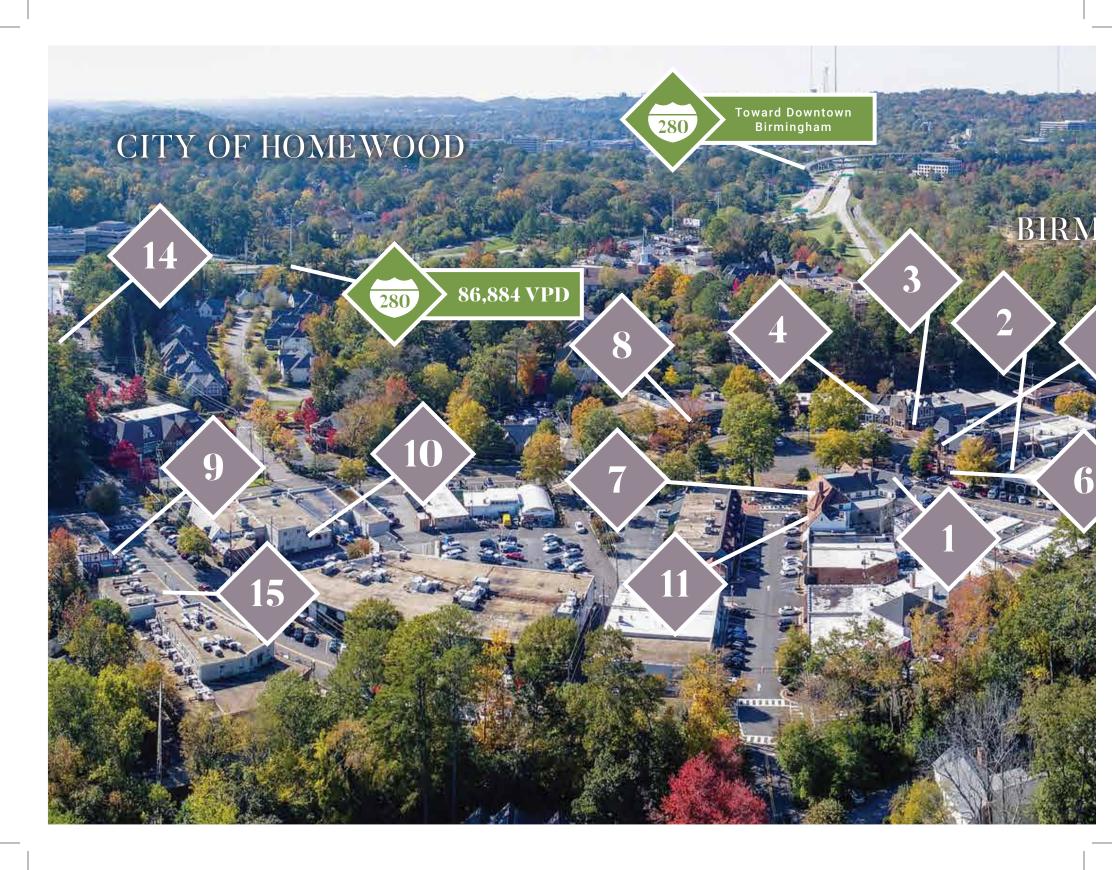

#### **GILCHRIST**

Vintage Mountain Book drugstore revitalized into a must-see lunch destination

- 1. HARRISON'S
  - 2. TABLE MATTERS
  - 3. ETC.
- 4. STELLA BLU
  - 5. ABHI
- 6. CARRIGAN'S
- 7. GILCHRIST
- 8. BROMBERG'S
- 9. BRICK & TIN
- 10. THE COOK STORE
  - 11. EX VOTO
- 12. GRAND BOHEMIAN HOTEL
- 13. BARTON CLAY JEWELERS
- 14. VILLAGE DERMATOLOGY
  - 15. DANIEL GEORGE