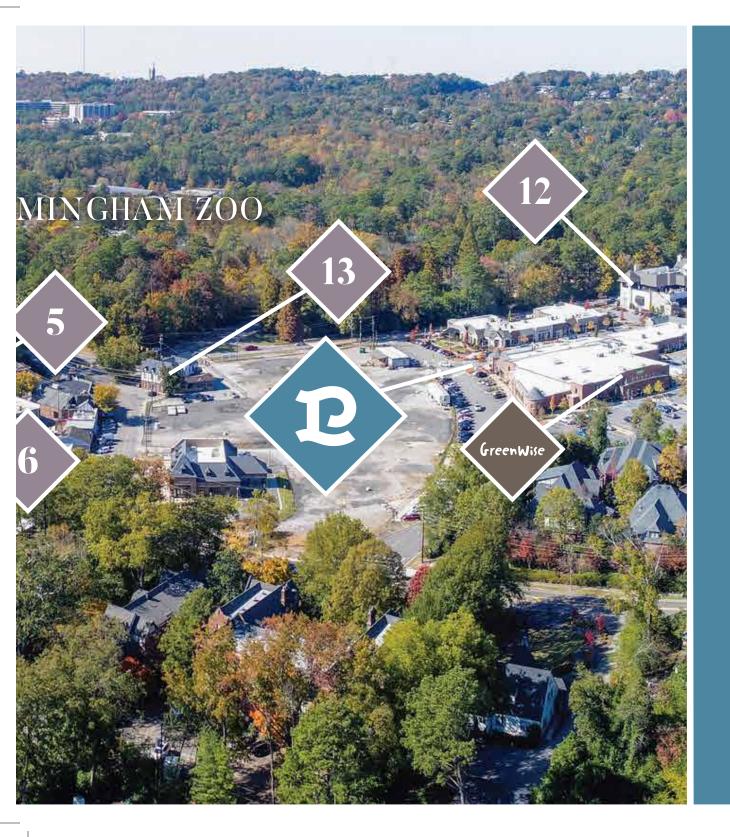

#### **GILCHRIST**

Vintage Mountain Book drugstore revitalized into a must-see lunch destination

- 1. HARRISON'S
  - 2. TABLE MATTERS
  - 3. ETC.
- 4. STELLA BLU
  - 5. ABHI
- 6. CARRIGAN'S
- 7. GILCHRIST
- 8. BROMBERG'S
- 9. BRICK & TIN
- 10. THE COOK STORE
  - 11. EX VOTO
- 12. GRAND BOHEMIAN HOTEL
- 13. BARTON CLAY JEWELERS
- 14. VILLAGE DERMATOLOGY
  - 15. DANIEL GEORGE