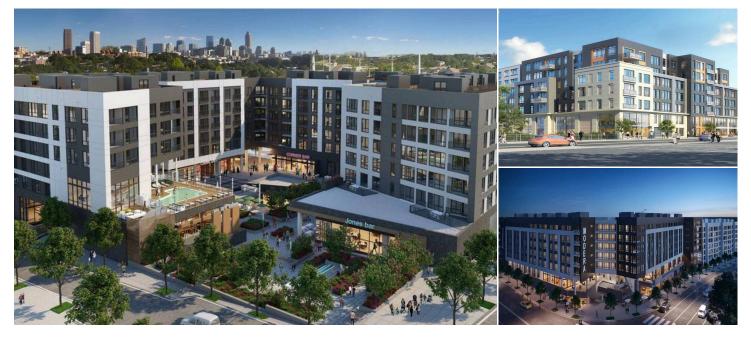

# Prominence

3699 Lenox Rd NE | Atlanta, GA GA

## **PROPERTY HIGHLIGHTS**

- 5 Story Multi-Family Apartments with approx. 20,000 SF of Restaurant & Retail space positioned at the intersection of Piedmont Road and Lenox Road
  - Traffic Counts
    - Piedmont Road 30,800 VPD
    - Lenox Road 56,700 VPD
- Includes 320 apartments and 442,000 SF of office space
- · Dual street entrance offers convenient access to site
- Across the street from America's 4th largest Tech hub, Atlanta Tech Village, home to 290+ of the brightest and most talented companies in the world
- Direct access to the new PATH400 Greenway Trail, connecting the site to affluent households, offering a direct source of broad demographics