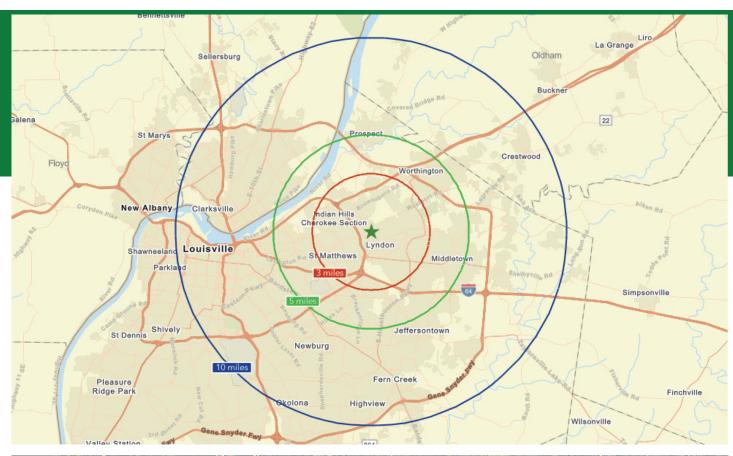

| POPULA<br>3 mile<br>5 mile | •       |     | DEMOGRAPHICS |         |     |                       | 1<br>E (\$)<br>134,009 |
|----------------------------|---------|-----|--------------|---------|-----|-----------------------|------------------------|
|                            | ·       |     |              |         |     | 5 mile                | 125,741                |
| 10 mile                    | 612,815 |     | 1            |         | Q\$ | 10 mile               | 104,797                |
| DAYTIME<br>POPULATION      |         | Н   | HOUSEHOLDS   |         |     | MED HH<br>INCOME (\$) |                        |
| 3 mile                     | 98,946  | 3 ו | nile         | 35,587  |     | 3 mile                | 86,827                 |
| 5 mile                     | 227,384 | 5 1 | nile         | 88,414  |     | 5 mile                | 81,363                 |
| 10 mile                    | 755,927 | 10  | mile         | 261,872 |     | 10 mile               | 67,736                 |