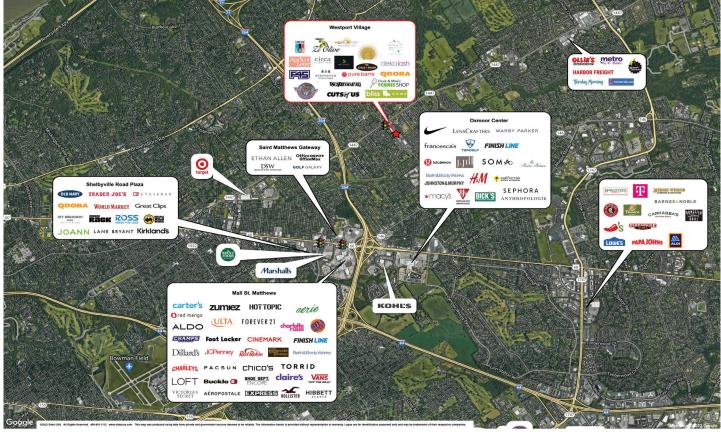

## PROPERTY HIGHLIGHTS

- Popular open-air retail destination located in east Louisville servicing the highest end neighborhoods in Louisville
- Regional destination with easy access to Interstate 264
- Featuring over 30 retailers that are unique to the market including Summer Classics, Westport Whiskey and Wine, Bend and Zen Yoga, Tunie's Boutique and Home Decor and Circa Lighting
- Regional restaurant favorites draw traffic to the site including Steak and Bourbon, Wild Eggs and Osteria Italian Seafood