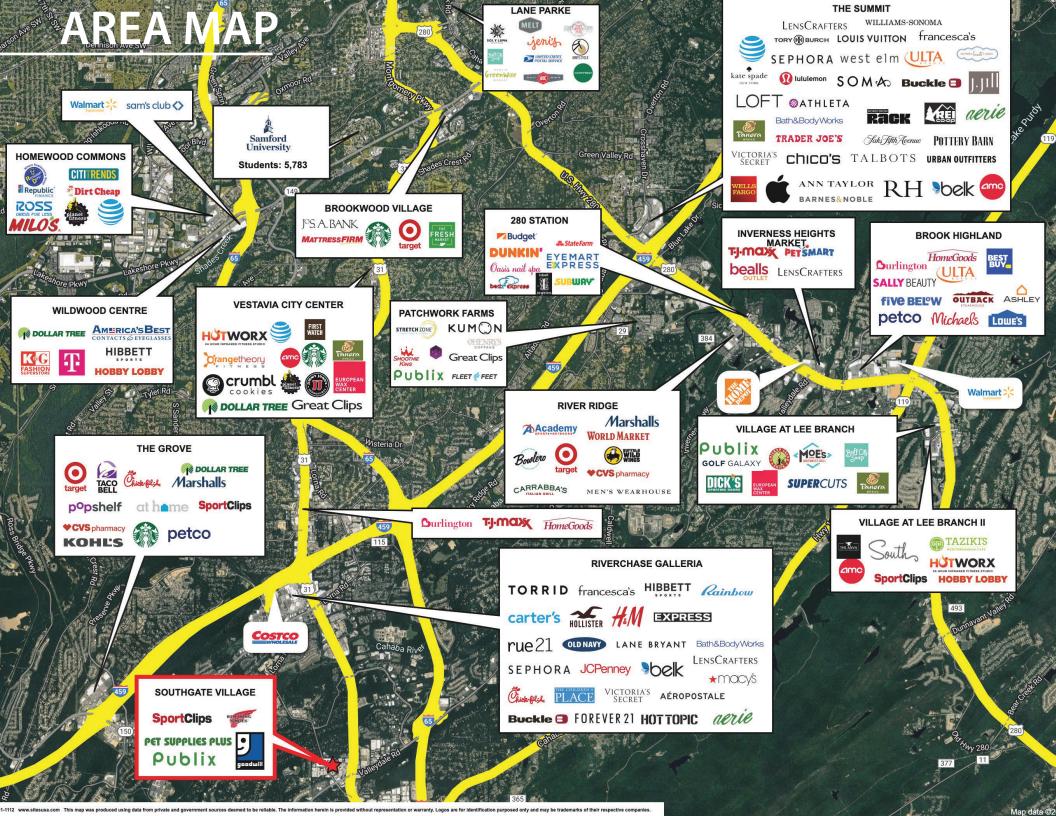

## SOUTHGATE VILLAGE

1920-1950 Highway 31 South I Pelham, AL 35244

## **PROPERTY HIGHLIGHTS**

- Located in high-growth Shelby County on the major travel corridor, Highway 31
- Highly visible with convenient access at signalized hard corner of Hwy 31 and Valleydale Rd
- Anchored by the only traditional grocery in the sub-market, Publix
- Easy access with six points of ingress and egress
- Regionally accessible with close proximity to I-65 which boasts 125,000 VPD
- Rare end cap availability with drive-thru opportunity