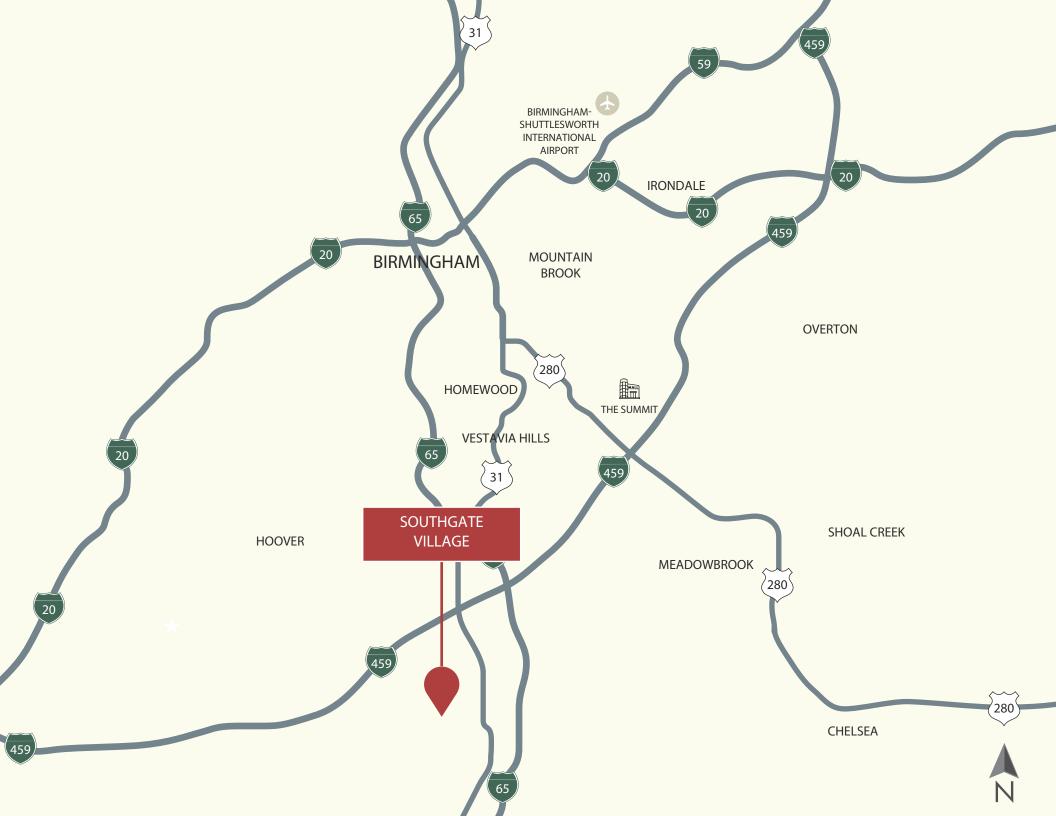

## SOUTHGATE VILLAGE

1920-1950 Highway 31 South I Pelham, AL 35244

## **PROPERTY HIGHLIGHTS**

- Located in high-growth Shelby County on the major travel corridor, Highway 31
- Highly visible with convenient access at signalized hard corner of Hwy 31 and Valleydale Rd
- Anchored by the only traditional grocery in the sub-market, Publix
- Easy access with six points of ingress and egress
- Regionally accessible with close proximity to I-65 which boasts 125,000 VPD
- Rare end cap availability with drive-thru opportunity