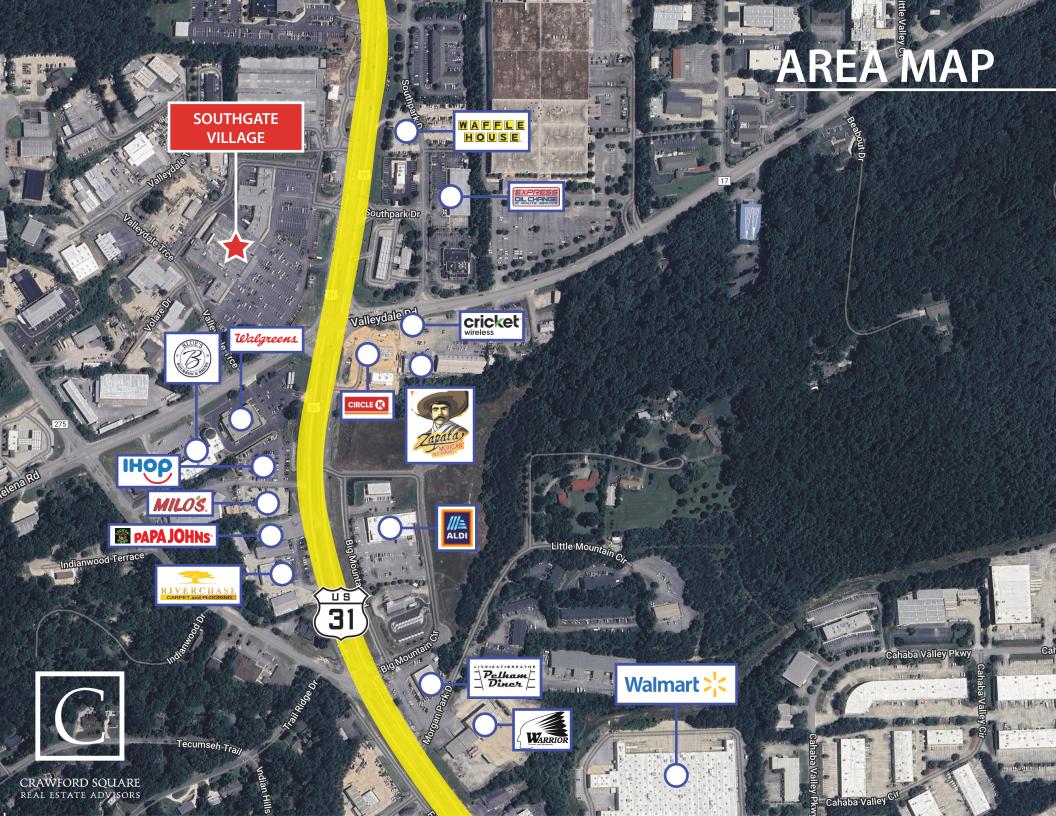

## SOUTHGATE VILLAGE

1920-1950 Highway 31 South I Pelham, AL 35244

## **PROPERTY HIGHLIGHTS**

- Located in high-growth Shelby County on the major travel corridor, Highway 31
- Highly visible with convenient access at signalized hard corner of Hwy 31 and Valleydale Rd
- Anchored by the only traditional grocery in the sub-market, Publix
- Easy access with six points of ingress and egress
- Regionally accessible with close proximity to I-65 which boasts 125,000 VPD
- Rare end cap availability with drive-thru opportunity