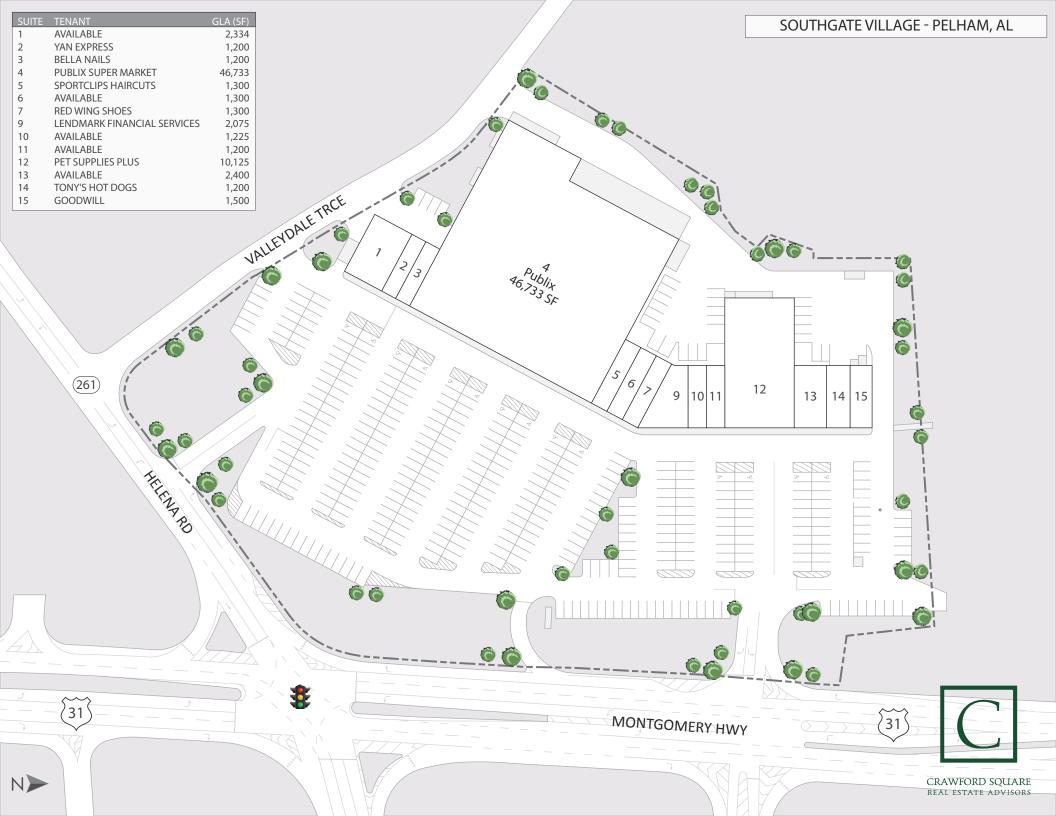

## SOUTHGATE VILLAGE

1920-1950 Highway 31 South I Pelham, AL 35244

## **PROPERTY HIGHLIGHTS**

- Located in high-growth Shelby County on the major travel corridor, Highway 31
- Highly visible with convenient access at signalized hard corner of Hwy 31 and Valleydale Rd
- Anchored by the only traditional grocery in the sub-market, Publix
- Easy access with six points of ingress and egress
- Regionally accessible with close proximity to I-65 which boasts 125,000 VPD
- Rare end cap availability with drive-thru opportunity