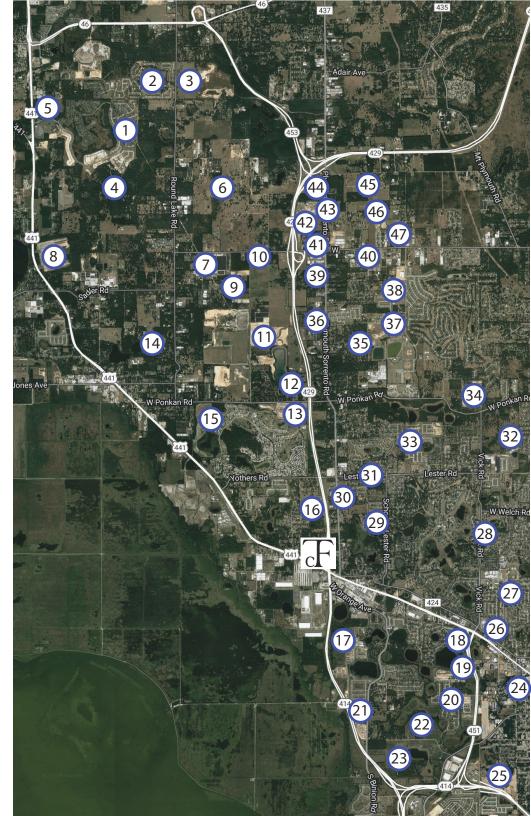

## **HOUSING GROWTH**

| #  | FUTURE/ACTIVE<br>DEVELOPMENTS | TOTAL<br>UNITS | #  | FUTURE/ACTIVE<br>DEVELOPMENTS | TOTAL<br>UNITS |
|----|-------------------------------|----------------|----|-------------------------------|----------------|
| 1  | STONEYBROK HILLS              | 1,325          | 24 | APOLLO VILLAGE TH             | 10             |
| 2  | SULLIVAN RANCH                | 692            | 25 | EMERSON POINT                 | 225            |
| 3  | TRAILSIDE PUD                 | 264            | 26 | HIDDEN LAKE RESERVE           | 92             |
| 4  | FOOTHILLS PRESERVE            | 234            | 27 | SUMMITRIDGE                   | 21             |
| 5  | PARKS OF MOUNT DORA           | 177            | 28 | ERROL ESTATES                 | 299            |
| 6  | KELLY PARK PROPERTY           | 675            | 29 | LEGACY HILLS                  | 48             |
| 7  | OAKVIEW                       | 113            | 30 | GILKEY REALTY PROPERTY        | 62             |
| 8  | BARGROVE ESTATES              | 186            | 31 | RHETTS RIDGE                  | 120            |
| 9  | GOLDEN ORCHARD                | 165            | 32 | PONKAN RESERVE                | 51             |
| 10 | 4105 GOLDEN GEM RD            | 2,300          | 33 | VISTA RESERVE                 | 153            |
| 11 | PARK VIEW PRESERVE            | 294            | 34 | HAMRICK ESTATES               | 111            |
| 12 | NOTTINGHAM PARK               | 46             | 35 | WILLOW RUN                    | 110            |
| 13 | WESTRIDGE PARK                | 277            | 36 | WINDING MEADOWS               | 157            |
| 14 | TERRA BONA                    | 104            | 37 | APPY LANE ESTATES             | 26             |
| 15 | GRASSMERE RESERVE             | 200            | 38 | ACUERA ESTATES                | 76             |
| 16 | STANTON RIDGE                 | 33             | 39 | LAUREL OAKS                   | 121            |
| 17 | COKE PROPERTY SUB             | 342            | 40 | KELLY PARK ESTATES            | 177            |
| 18 | POE RESERVE                   | 81             | 41 | APOPKA M/U VILLAGE            | 975            |
| 19 | FAIRCLOTH LAKES               | 31             | 42 | WIND ROSE                     | 262            |
| 20 | LAKESIDE                      | 301            | 43 | BRIDLE PATH                   | 152            |
| 21 | IVY TRAIL                     | 67             | 44 | PLYMOUTH SORRENTO             | 140            |
| 22 | MAGNOLIA TERRACE              | 300            | 45 | RAINBOW RIDGE                 | 20             |
| 23 | RIDGE AT LAKE BRONSON         | 966            | 46 | OAKS AT KELLY PARK            | 219            |

12,830

Future/Active Housing Units