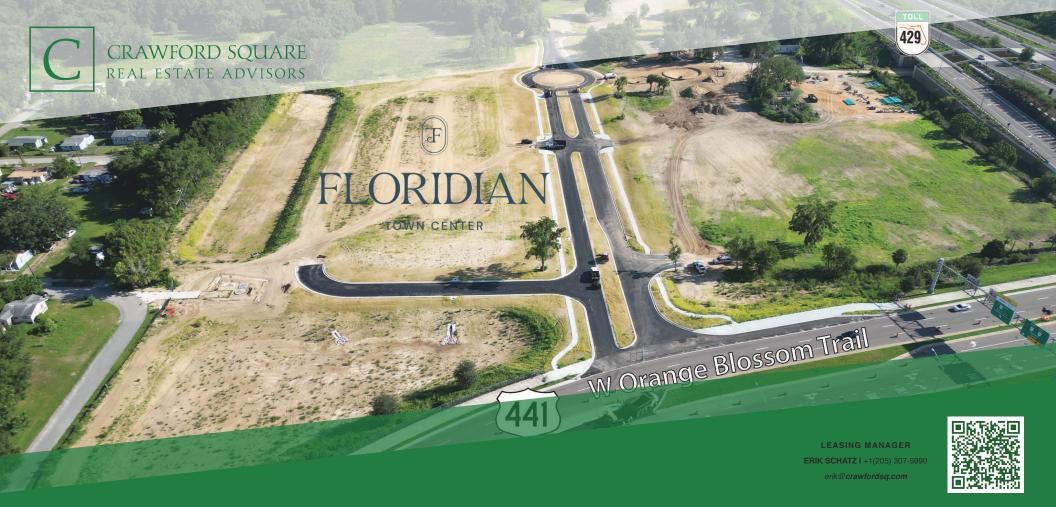

# FLORIDIAN TOWN CENTER

3355 W Orange Blossom Trl I Apopka, FL 32712

### **PROPERTY HIGHLIGHTS**

- 65 acre mixed-use development located in high-growth suburb of Orlando, FL - Apopka
- Prime location between 2 newly improved interchanges, State Road 429 and US 441
- Surrounded by dense residential growth
- Site to include retail, medical, hotel, and office