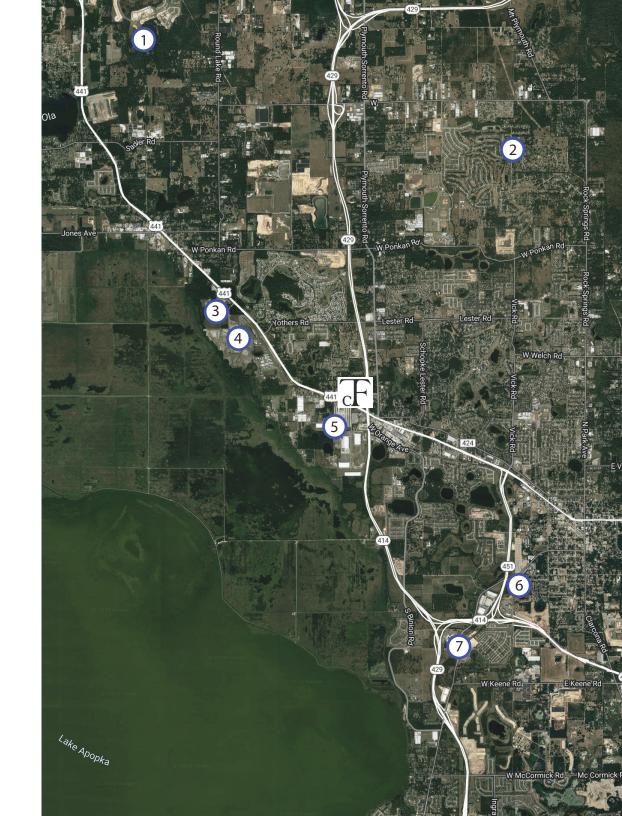

# NEARBY DEVELOPMENT PROJECTS

### 1. HANOVER LAND COMPANY

Adding a 140-unit housing community that was formerly a golf-course

### 2. ROBERT DELLO GROUP

Rezoning property to add 240 senior housing units in Apopka

### 3. EXETER PROPERTY GROUP

Acquiring 100 acres to develop an industrial park in Apopka

### 4. BLUE STEEL DEVELOPMENT

Acquiring 230 acres for an industrial park

### 5. EXETER DEVELOPING MID FLORIDA

Logistics Park on 180 acres that will include an Amazon Distribution center

### 6. CADENCE PARTNERS

Developing 189,000 SF warehouse in Apopka

### 7. PUBLIX

Opening another grocery store at 1609 Keen Road in Apopka