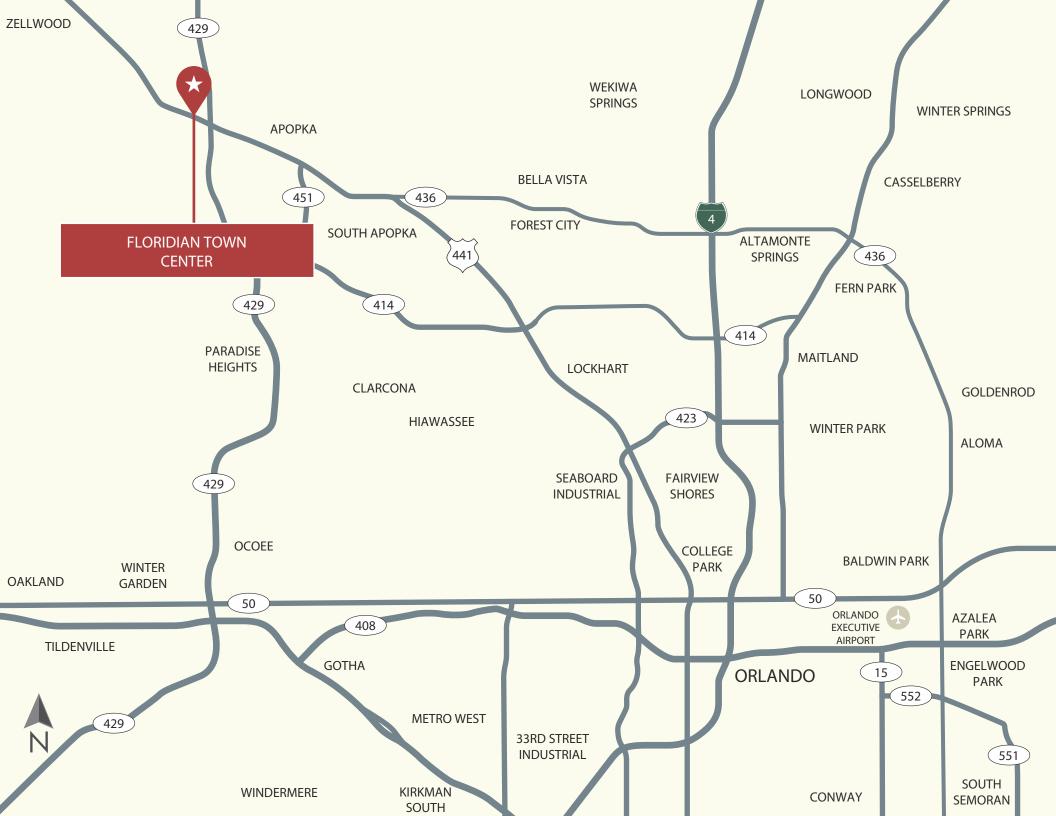

# FLORIDIAN TOWN CENTER

3355 W Orange Blossom Trl I Apopka, FL 32712

### **PROPERTY HIGHLIGHTS**

- 65 acre mixed-use development located in high-growth suburb of Orlando, FL - Apopka
- Prime location between 2 newly improved interchanges, State Road 429 and US 441
- Surrounded by dense residential growth
- Site to include retail, medical, hotel, and office