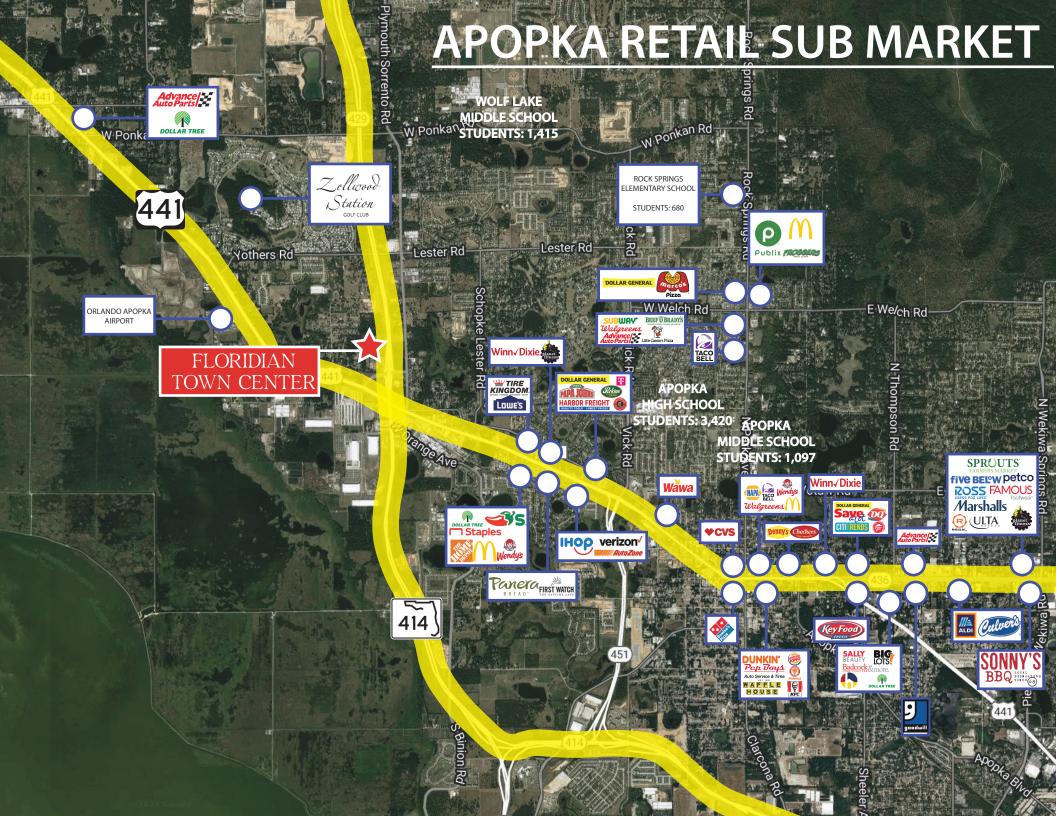

# FLORIDIAN TOWN CENTER

3355 W Orange Blossom Trl I Apopka, FL 32712

### **PROPERTY HIGHLIGHTS**

- 65 acre mixed-use development located in high-growth suburb of Orlando, FL - Apopka
- Prime location between 2 newly improved interchanges, State Road 429 and US 441
- Surrounded by dense residential growth
- Site to include retail, medical, hotel, and office