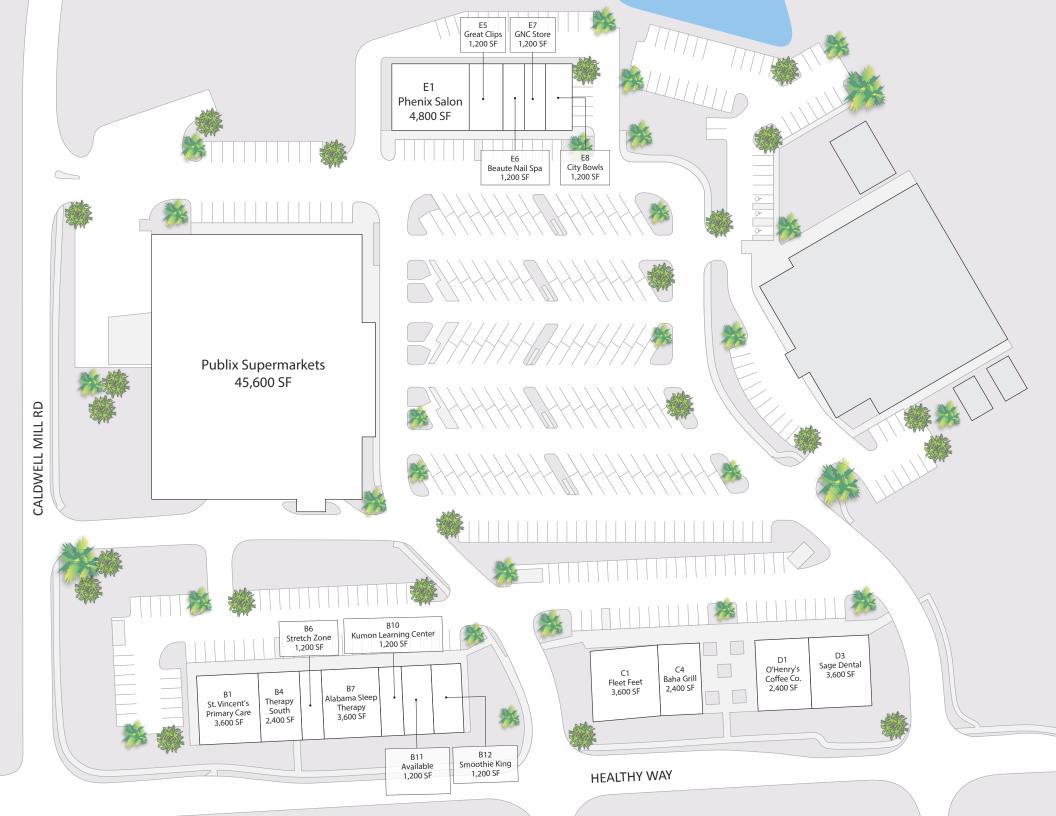

#### **PROPERTY HIGHLIGHTS**

- Premier location easily accessible from the interstection of Interstate 459 and Hwy. 280, which boasts combined traffic counts of more than 180,000 VPD and is the most trafficked intersection in Alabama
- Dynamic tenant lineup which includes Publix, Fleet Feet Sports, GNC, O'Henry's Coffee, and St. Vincent's Healthcare
- Located near Birmingham's only Lifetime Fitness, which boasts more than 12,000 members drawing from the entire Birmingham MSA
- Proximate to 1,000 new residential units built since 2016 in the half-mile radius surrounding the property