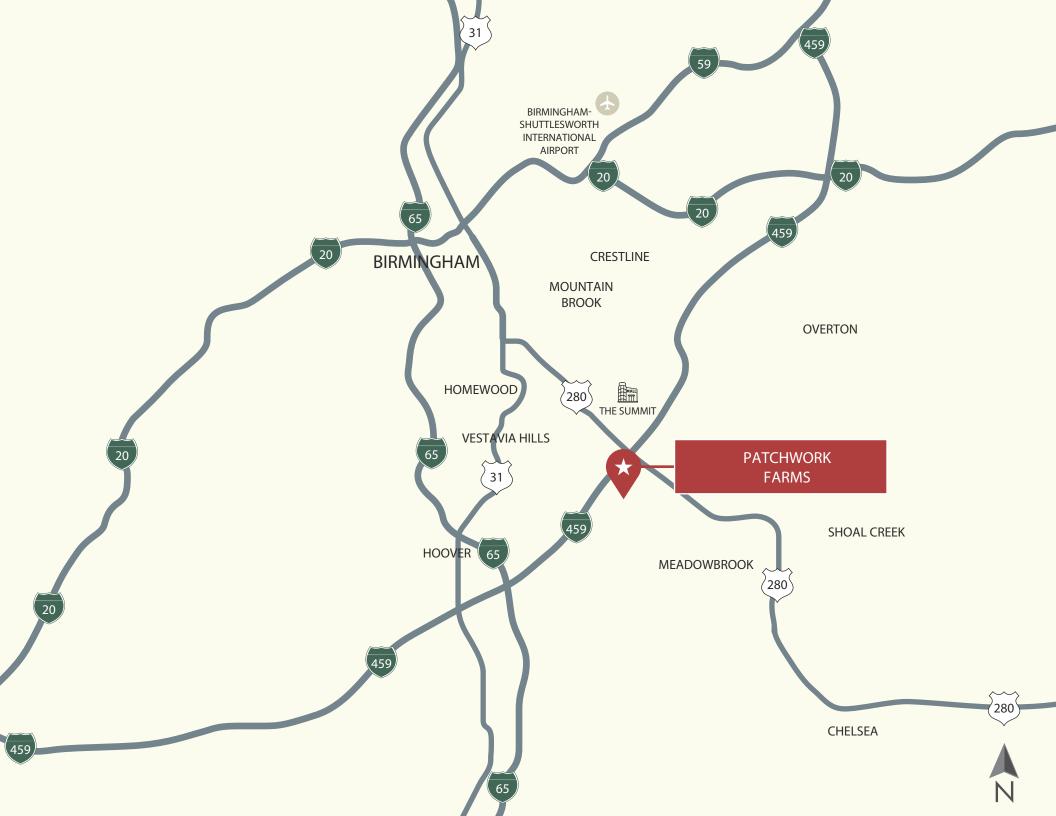

# PATCHWORK FARMS

3040 Healthy Way · Birmingham, AL 35243

#### **PROPERTY HIGHLIGHTS**

- Premier location easily accessible from the interstection of Interstate 459 and Hwy. 280, which boasts combined traffic counts of more than 180,000 VPD and is the most trafficked intersection in Alabama
- Dynamic tenant lineup which includes Publix, Fleet Feet Sports, GNC, O'Henry's Coffee, and St. Vincent's Healthcare
- Located near Birmingham's only Lifetime Fitness, which boasts more than 12,000 members drawing from the entire Birmingham MSA
- Proximate to 1,000 new residential units built since 2016 in the half-mile radius surrounding the property