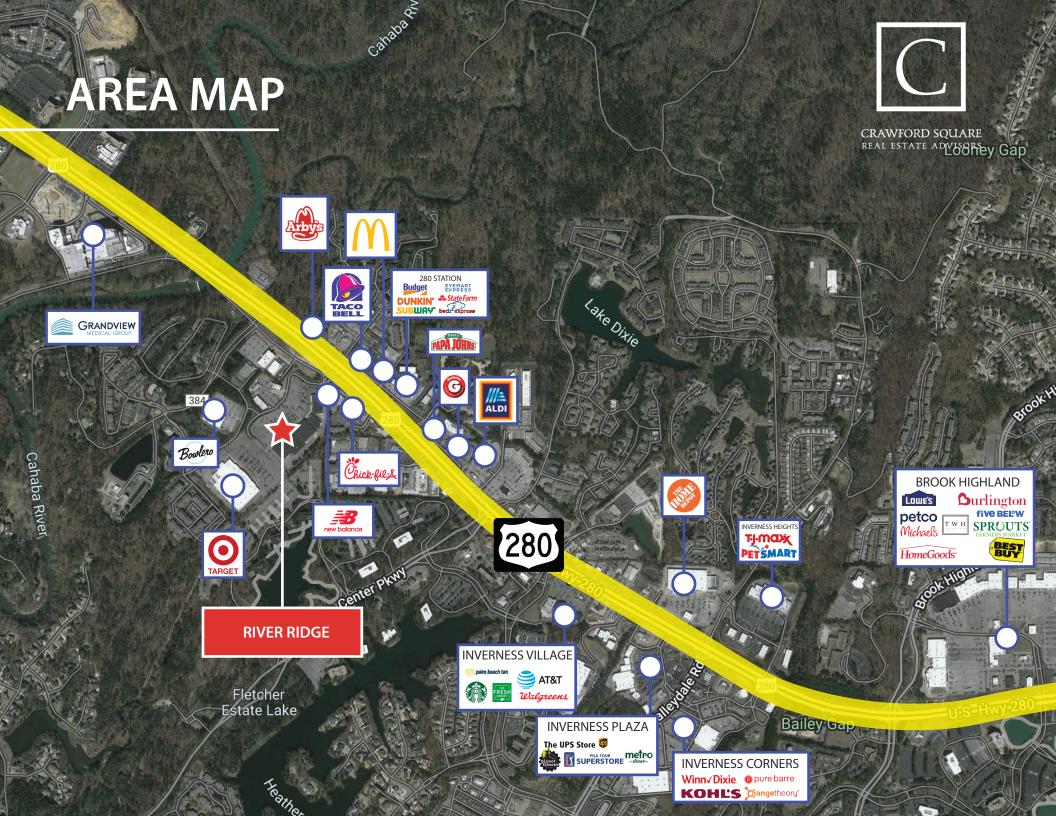

## **PROPERTY HIGHLIGHTS**

- Located at a signalized intersection on the major retail corridor Highway 280 with over 90,000 vehicles per day
- Newly renovated Target which draws customers from approximately 50 miles
- Nearby demand drivers include Grandview Medical Center, Southern Company and Lifetime Fitness
- New Marshalls opening June 2024 and Academy Sports & Outdoors opening November 2024

FEATURED TENANTS

LEASING AGENT ERIK SCHATZ +1(205) 307-5990 erik@crawfordsq.com