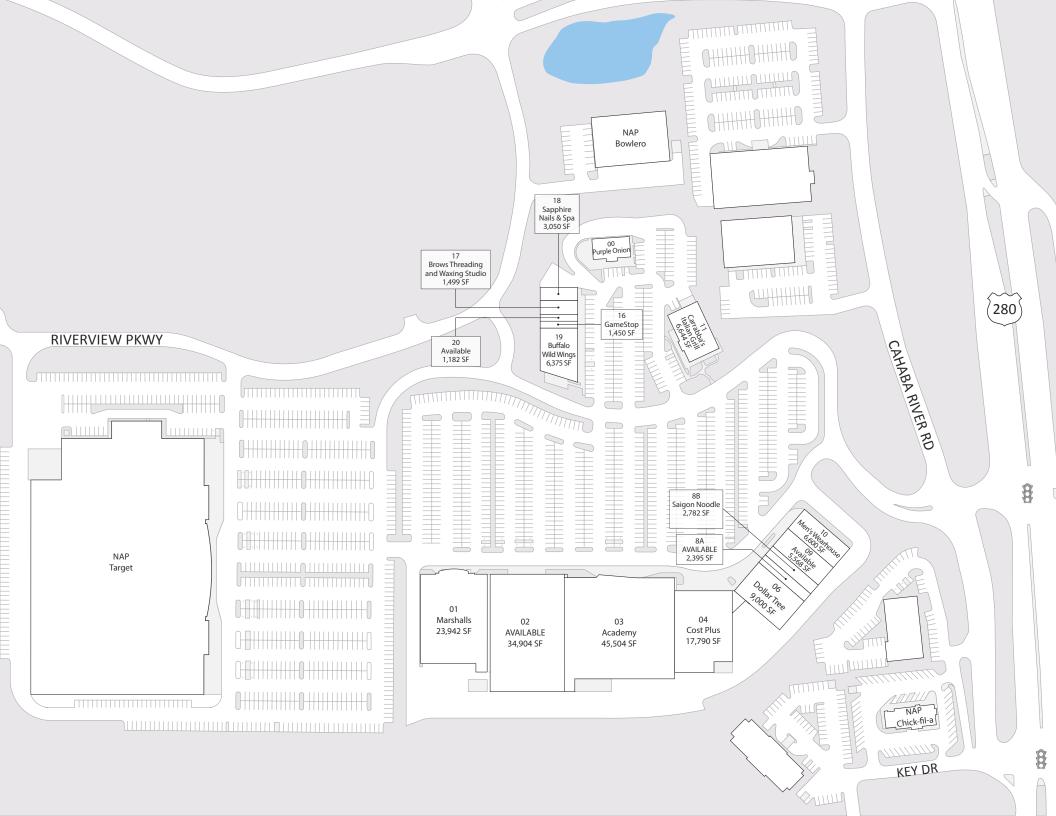

## **PROPERTY HIGHLIGHTS**

- Located at a signalized intersection on the major retail corridor Highway 280 with over 90,000 vehicles per day
- Newly renovated Target which draws customers from approximately 50 miles
- Nearby demand drivers include Grandview Medical Center, Southern Company and Lifetime Fitness
- New Marshalls opening June 2024 and Academy Sports & Outdoors opening November 2024

FEATURED TENANTS

LEASING AGENT ERIK SCHATZ +1(205) 307-5990 erik@crawfordsq.com