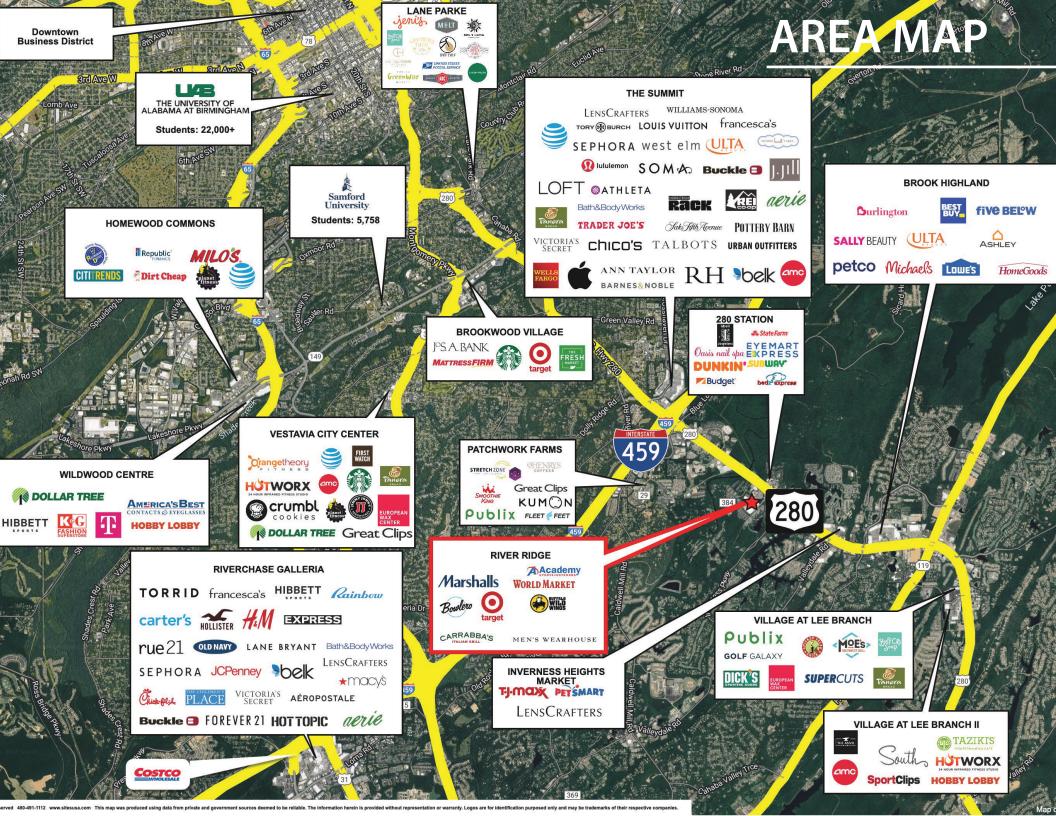

## **PROPERTY HIGHLIGHTS**

- Located at a signalized intersection on the major retail corridor Highway 280 with over 90,000 vehicles per day
- Newly renovated Target which draws customers from approximately 50 miles
- Nearby demand drivers include Grandview Medical Center, Southern Company and Lifetime Fitness
- New Marshalls opening June 2024 and Academy Sports & Outdoors opening November 2024

FEATURED TENANTS

LEASING AGENT ERIK SCHATZ +1(205) 307-5990 erik@crawfordsq.com