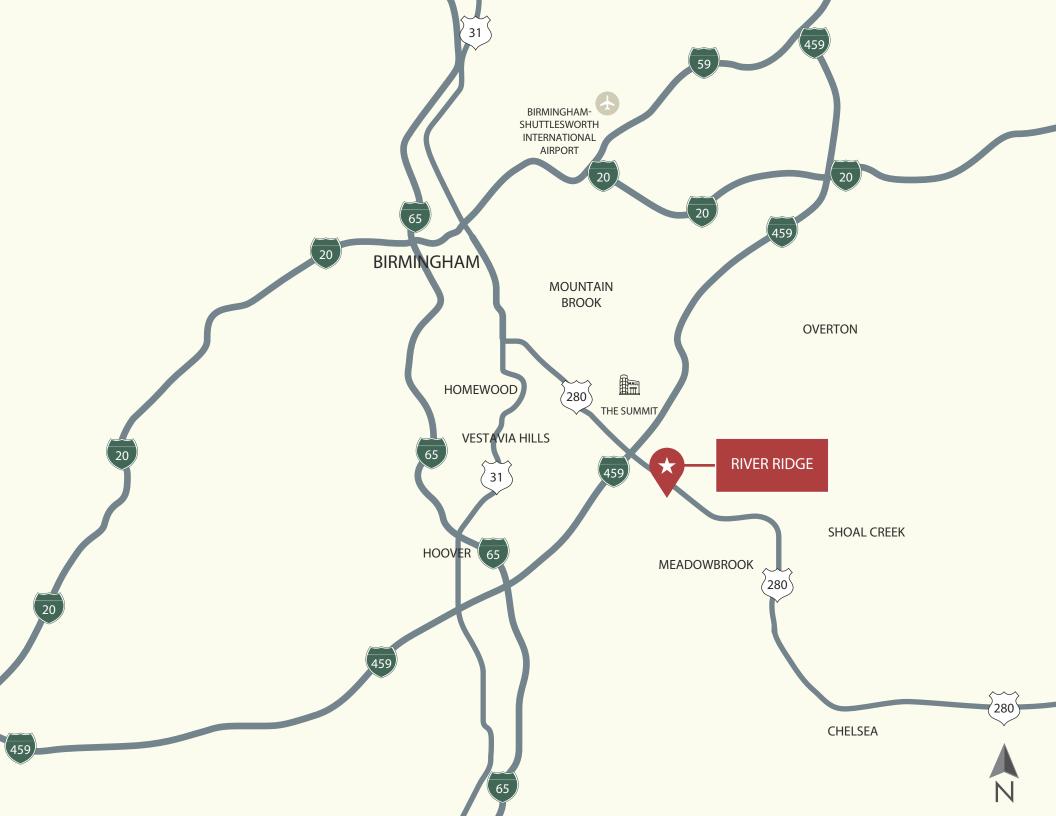

## RIVER RIDGE

4606 US-280 · Birmingham, AL 35242

## **PROPERTY HIGHLIGHTS**

- Located at a signalized intersection on the major retail corridor Highway 280 with over 90,000 vehicles per day
- Newly renovated Target which draws customers from approximately 50 miles
- Nearby demand drivers include Grandview Medical Center, Southern Company and Lifetime Fitness
- New Marshalls opening June 2024 and Academy Sports & Outdoors opening November 2024