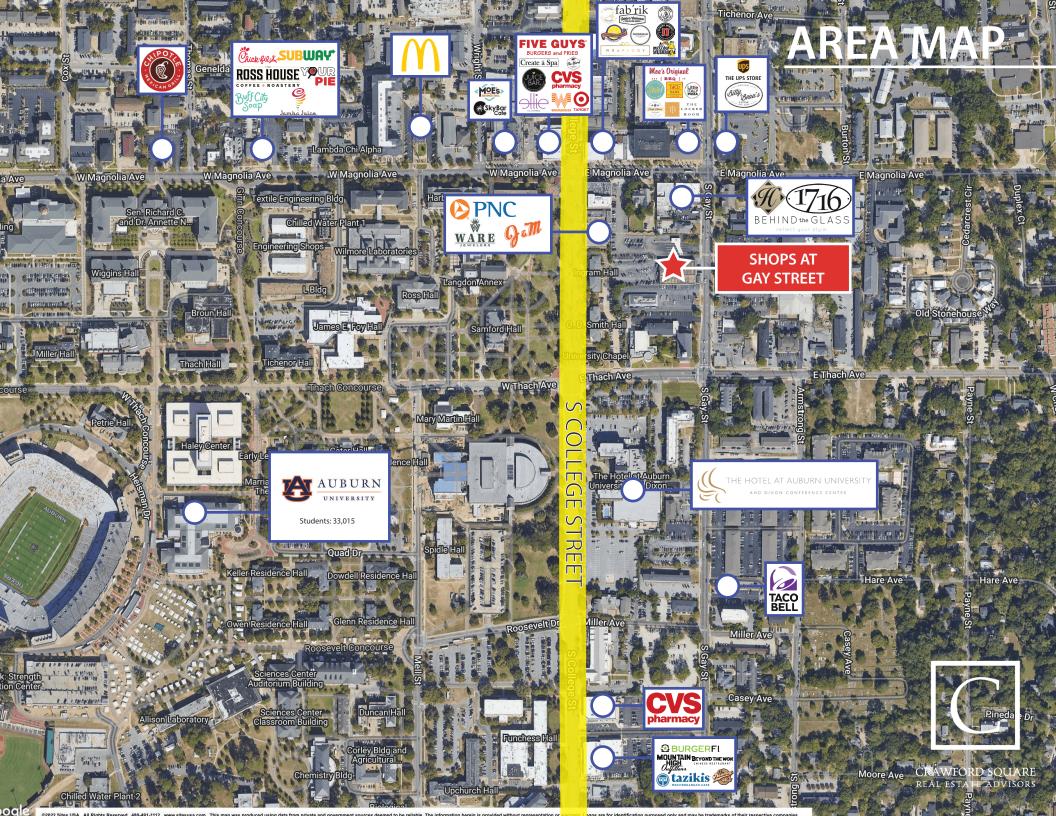

### **PROPERTY HIGHLIGHTS**

- Located directly adjacent to Auburn University with more than 25,000 students enrolled per year
- Anchored by highly productive Publix grocery store
- Popular neighboring retailers and restaurants include Fab'rik, The Locker Room, Mountain High Outfitters, and Hamilton's On Magnolia
- Proximate to historic Toomer's Drugstore