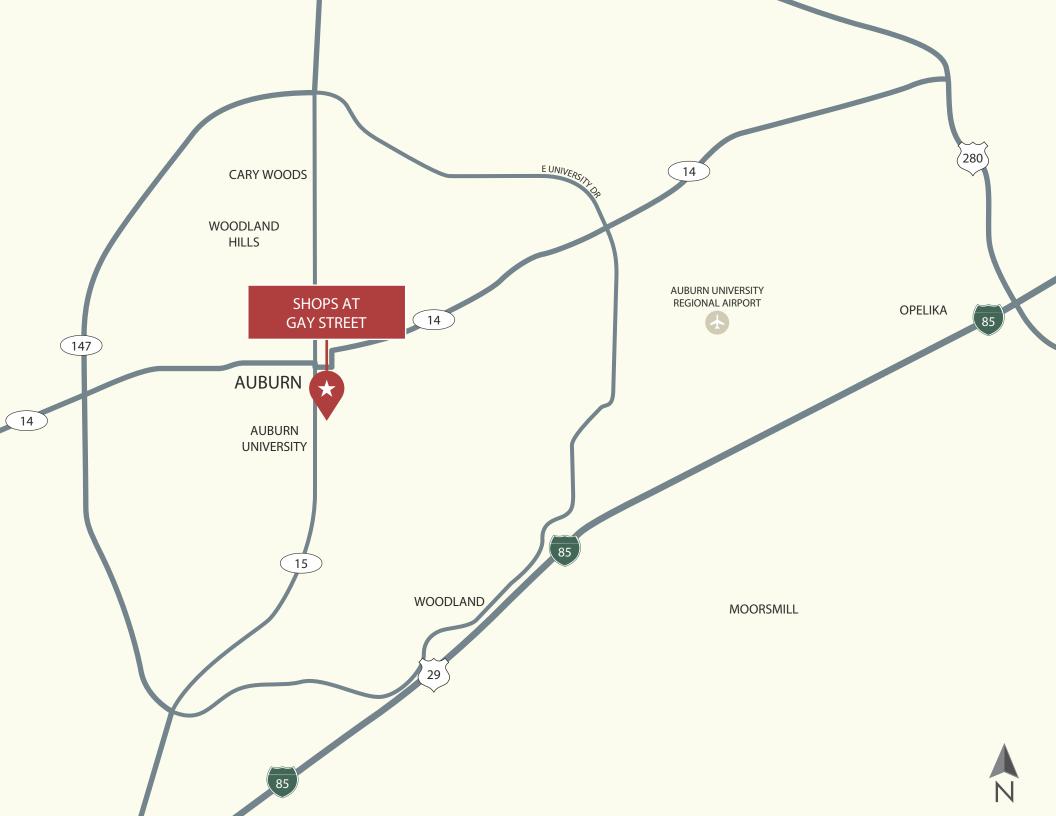

### **PROPERTY HIGHLIGHTS**

- Located directly adjacent to Auburn University with more than 25,000 students enrolled per year
- Anchored by highly productive Publix grocery store
- Popular neighboring retailers and restaurants include Fab'rik, The Locker Room, Mountain High Outfitters, and Hamilton's On Magnolia
- Proximate to historic Toomer's Drugstore