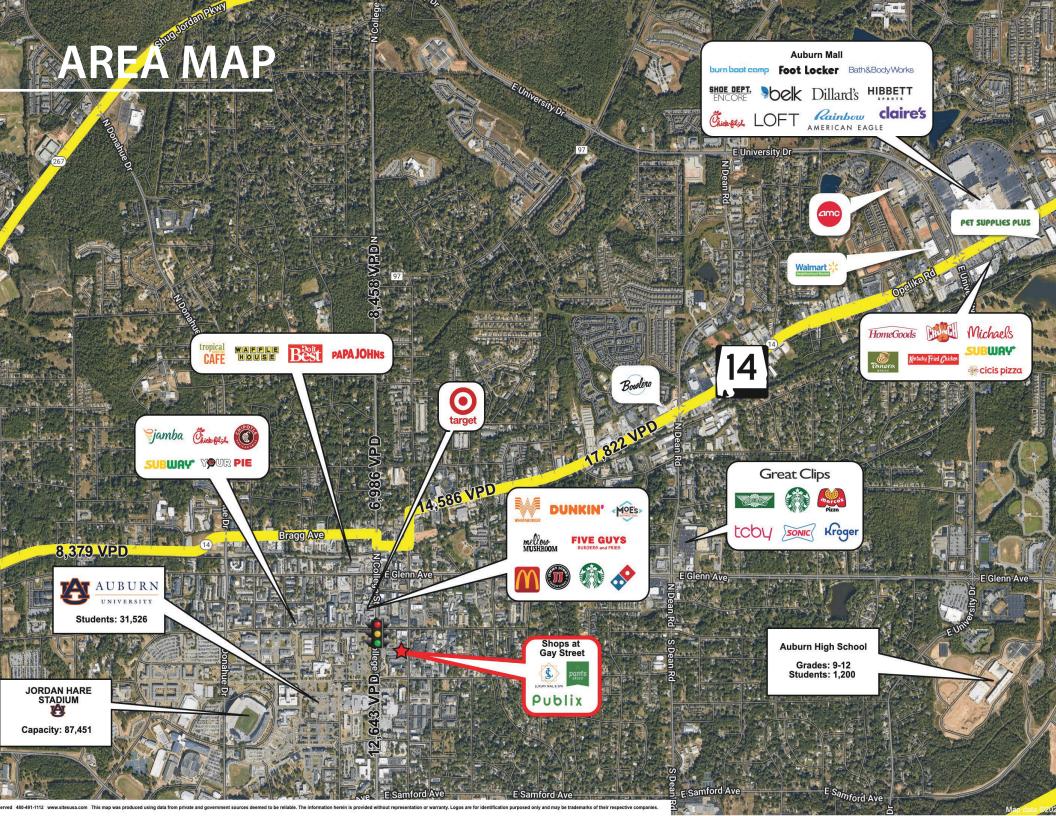

### **PROPERTY HIGHLIGHTS**

- Located directly adjacent to Auburn University with more than 25,000 students enrolled per year
- Anchored by highly productive Publix grocery store
- Popular neighboring retailers and restaurants include Fab'rik, The Locker Room, Mountain High Outfitters, and Hamilton's On Magnolia
- Proximate to historic Toomer's Drugstore