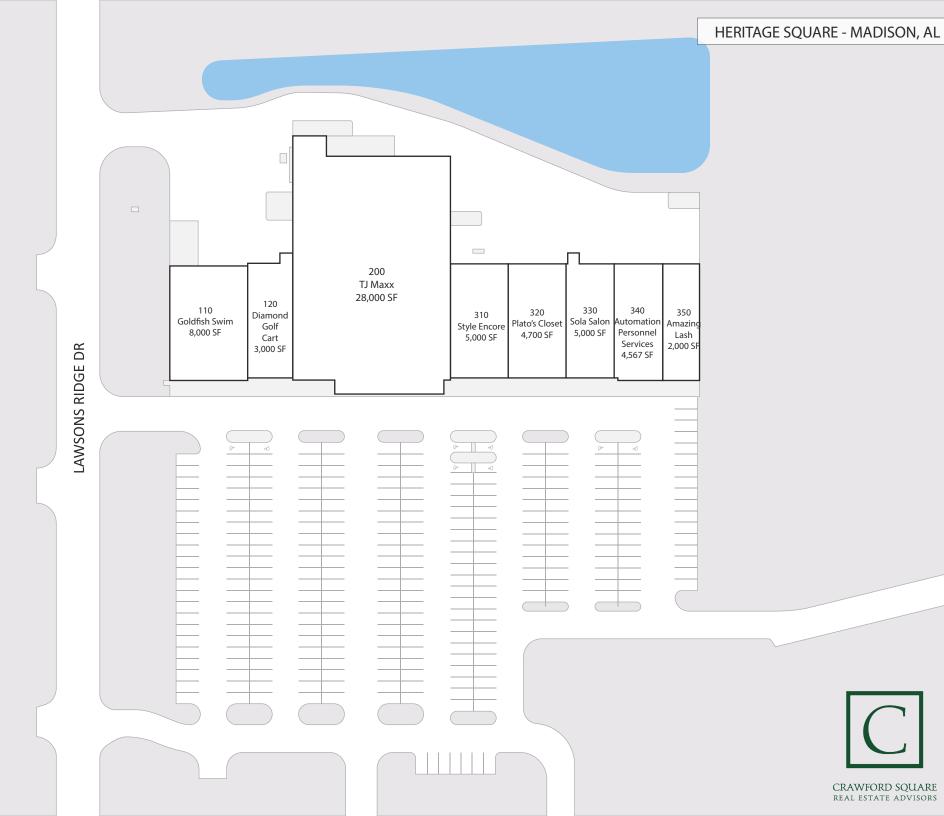

## **PROPERTY HIGHLIGHTS**

- Located in one of the fastest growing cities in Alabama, Huntsville
- Immediately adjacent to Home Depot and surrounded by other national retailers such as Walmart, Target, Kroger, Sprouts Market, Chick-Fil-A
- Co-tenants include TJ Maxx, Plato's Closet, and Sola Salons
- Madison is ranked A+ on the distinguished ranking and review site, Niche.com and is #1 in "Best Suburbs to Buy a House in Alabama"
- Average household income within one mile is over \$127,000

**FEATURED TENANTS** 

TJ-MOX PLATE'S AMAZING lash studio

LEASING MANAGER HAMILTON HUBER +1(205) 795-3469 hhuber@crawfordsq.com