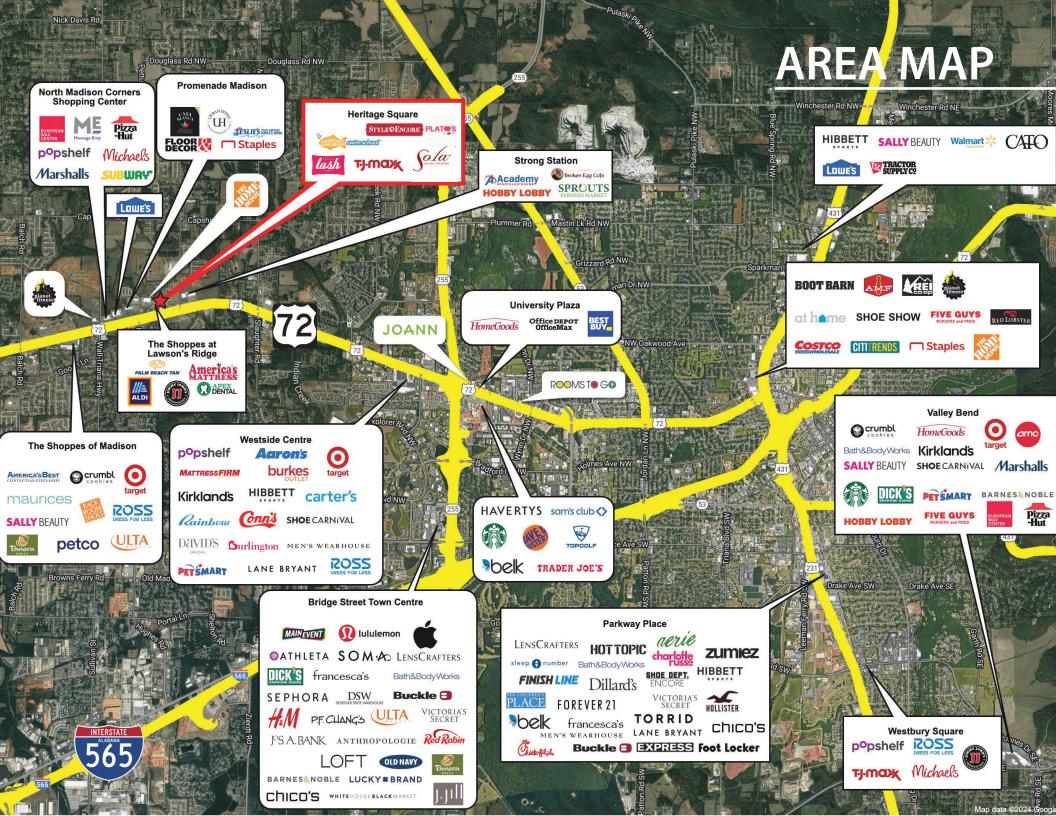

## **PROPERTY HIGHLIGHTS**

- Located in one of the fastest growing cities in Alabama, Huntsville
- Immediately adjacent to Home Depot and surrounded by other national retailers such as Walmart, Target, Kroger, Sprouts Market, Chick-Fil-A
- Co-tenants include TJ Maxx, Plato's Closet, and Sola Salons
- Madison is ranked A+ on the distinguished ranking and review site, Niche.com and is #1 in "Best Suburbs to Buy a House in Alabama"
- Average household income within one mile is over \$127,000

**FEATURED TENANTS** 

TJ-MOX PLATE'S AMAZING lash studio

LEASING MANAGER HAMILTON HUBER +1(205) 795-3469 hhuber@crawfordsq.com