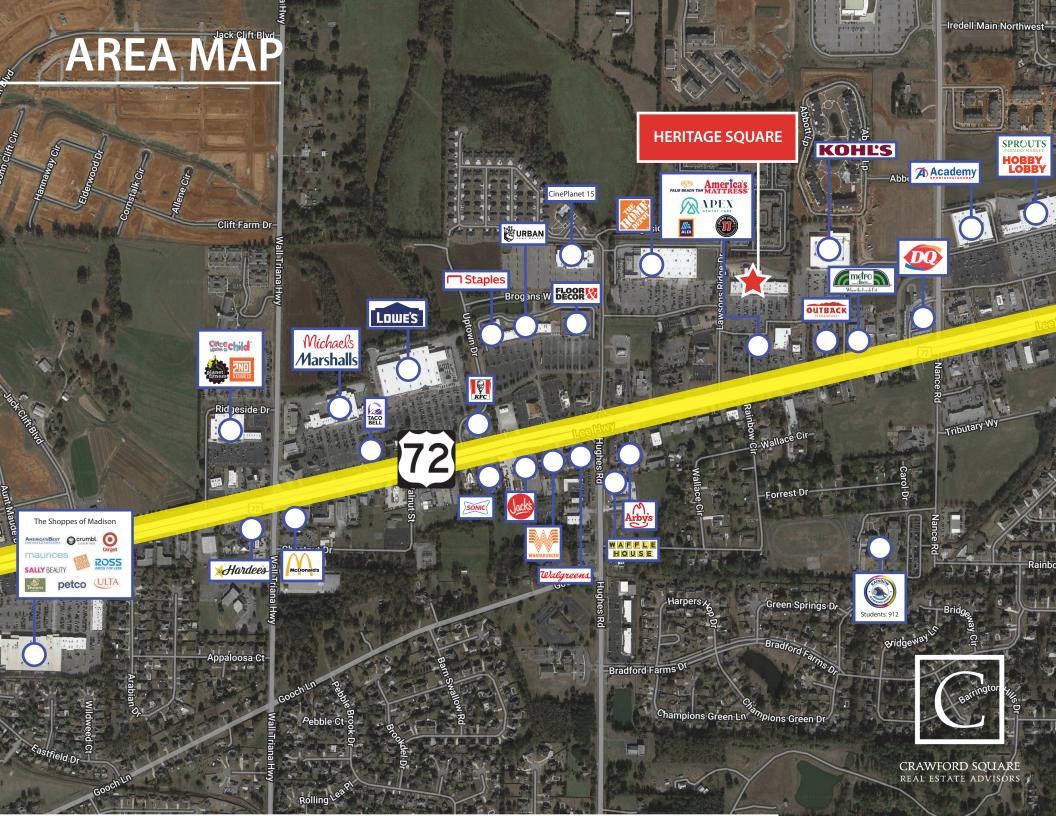

## **PROPERTY HIGHLIGHTS**

- Located in one of the fastest growing cities in Alabama, Huntsville
- Immediately adjacent to Home Depot and surrounded by other national retailers such as Walmart, Target, Kroger, Sprouts Market, Chick-Fil-A
- Co-tenants include TJ Maxx, Plato's Closet, and Sola Salons
- Madison is ranked A+ on the distinguished ranking and review site, Niche.com and is #1 in "Best Suburbs to Buy a House in Alabama"
- Average household income within one mile is over \$127,000

**FEATURED TENANTS** 

TJ-MOX PLATE'S AMAZING lash studio

LEASING MANAGER HAMILTON HUBER +1(205) 795-3469 hhuber@crawfordsq.com