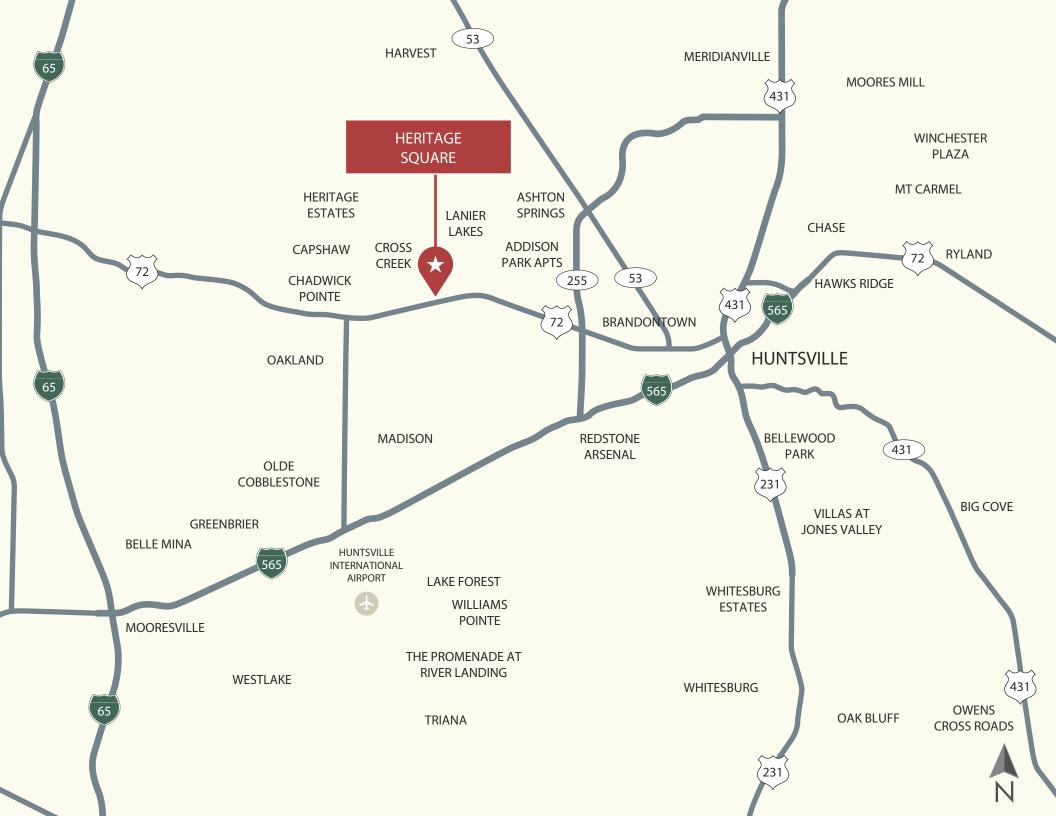

## HERITAGE SQUARE

7696 Highway 72 NW · Madison, AL 35757

## **PROPERTY HIGHLIGHTS**

- Located in one of the fastest growing cities in Alabama, Huntsville
- Immediately adjacent to Home Depot and surrounded by other national retailers such as Walmart, Target, Kroger, Sprouts Market, Chick-Fil-A
- Co-tenants include TJ Maxx, Plato's Closet, and Sola Salons
- Madison is ranked A+ on the distinguished ranking and review site, Niche.com and is #1 in "Best Suburbs to Buy a House in Alabama"
- Average household income within one mile is over \$127,000