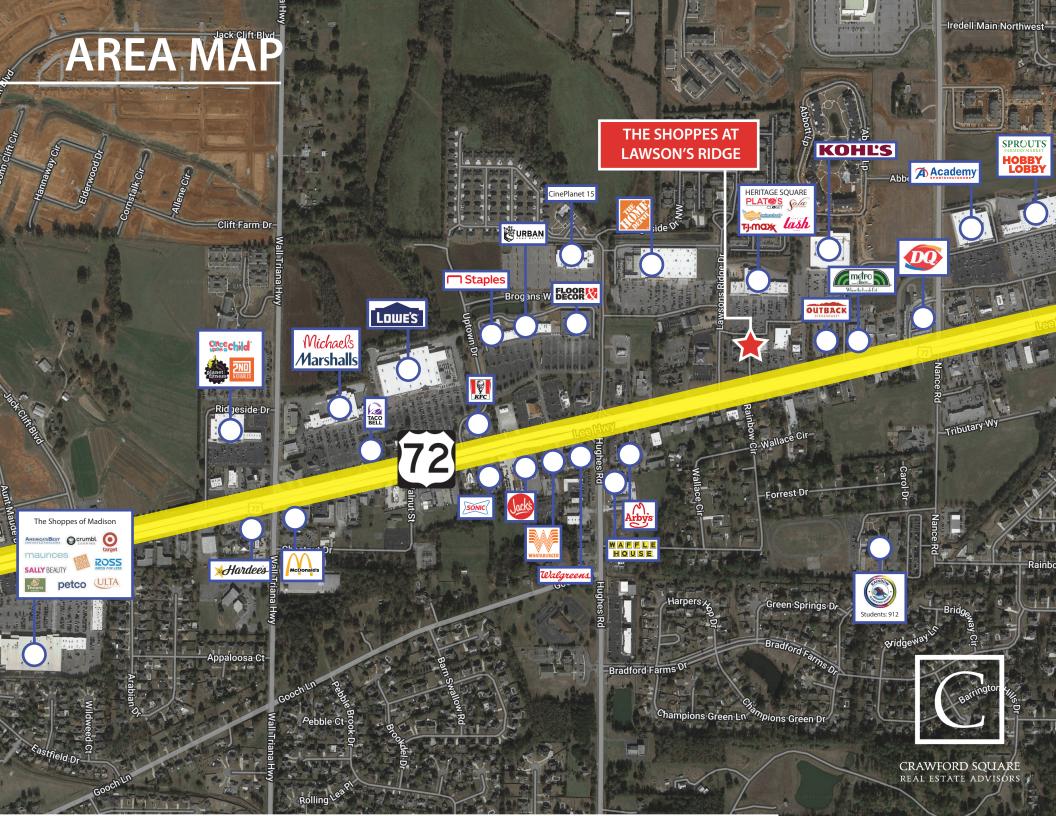

## **PROPERTY HIGHLIGHTS**

- Located on the primary retail corridor Highway 72, in Madison, AL
- Anchored by Aldi, immediately adjacent to Home Depot and surrounded by other national retailers such as Walmart Supercenter, Target, Kroger, Sprouts Market, and Ross
- Madison is #1 in "Best Suburbs to Buy a House in Alabama"
- Average household income within one mile is over \$127,000