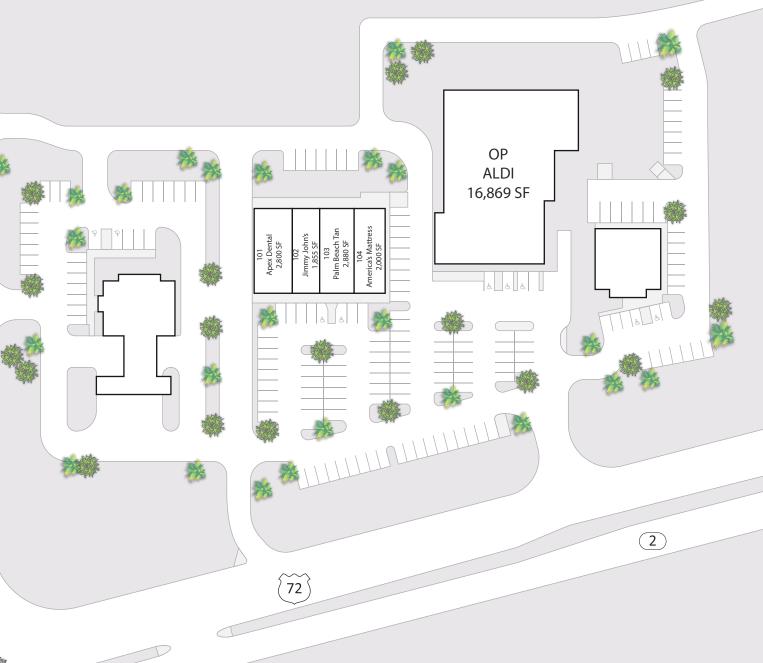

----------------------|--|--|
| 1 mile 54,252         | DEMOGRAPHICS  | 1 mile 139,           |  |  |
| 3 mile 116,973        |               | 3 mile 131,           |  |  |
| 5 mile 266,985        |               | 5 mile 108,           |  |  |
| DAYTIME<br>POPULATION | HOUSEHOLDS    | MED HH<br>INCOME (\$) |  |  |
| 1 mile 40,562         | 1 mile 21,857 | 1 mile 103.           |  |  |

|        |         |        |         | 1110011111 (4) |         |
|--------|---------|--------|---------|----------------|---------|
| 1 mile | 40,562  | 1 mile | 21,857  | 1 mile         | 103,389 |
| 3 mile | 112,759 | 3 mile | 47,176  | 3 mile         | 100,055 |
| 5 mile | 336,040 | 5 mile | 108,115 | 5 mile         | 78,529  |
|        |         |        |         |                |         |









LAWSONS RIDGE DR