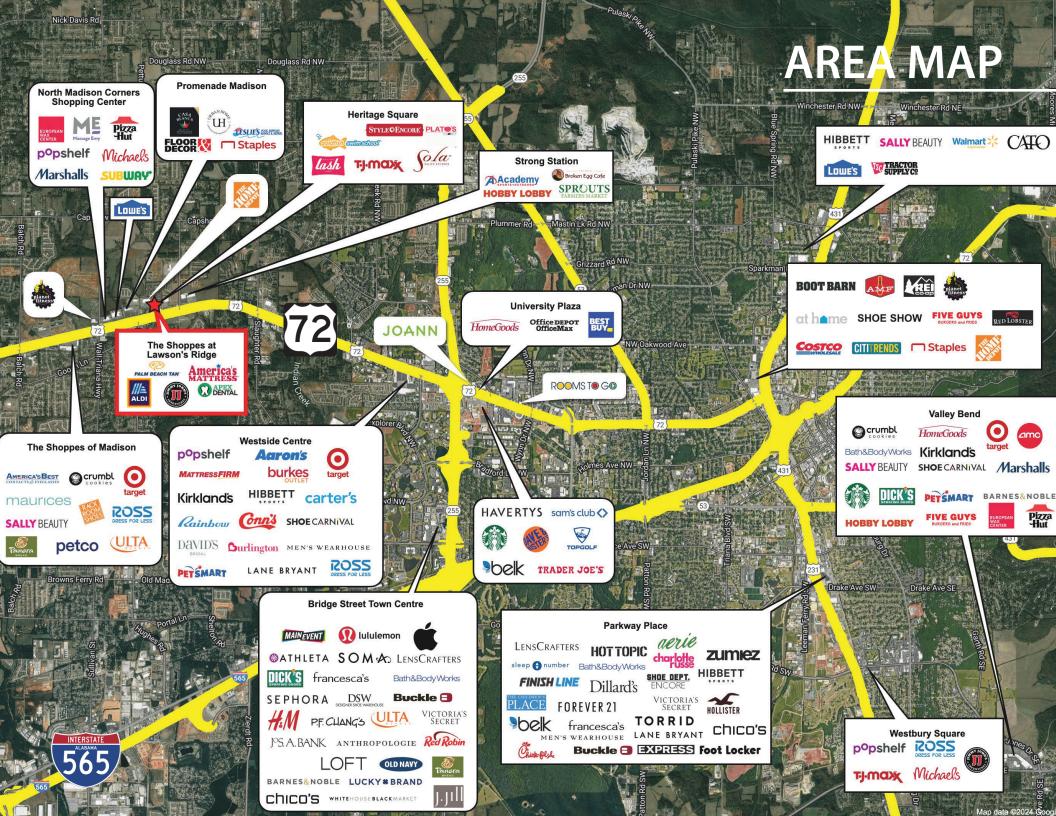

## **PROPERTY HIGHLIGHTS**

- Located on the primary retail corridor Highway 72, in Madison, AL
- Anchored by Aldi, immediately adjacent to Home Depot and surrounded by other national retailers such as Walmart Supercenter, Target, Kroger, Sprouts Market, and Ross
- Madison is #1 in "Best Suburbs to Buy a House in Alabama"
- Average household income within one mile is over \$127,000