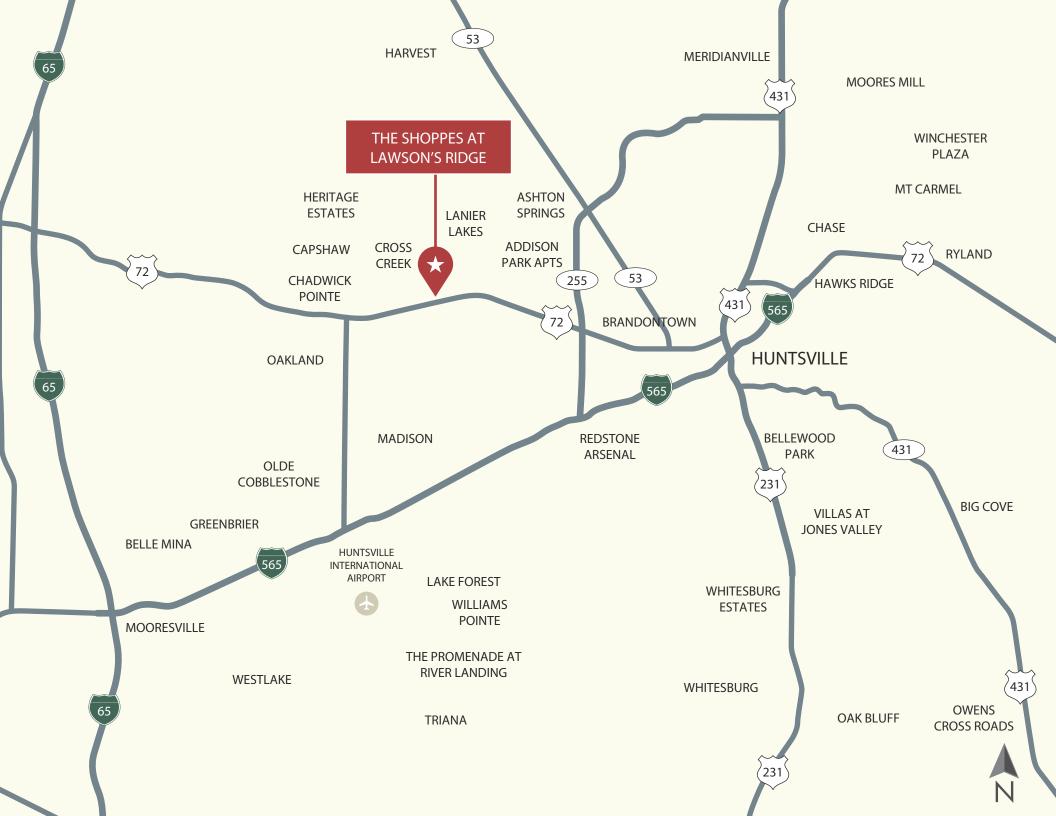

## **PROPERTY HIGHLIGHTS**

- Located on the primary retail corridor Highway 72, in Madison, AL
- Anchored by Aldi, immediately adjacent to Home Depot and surrounded by other national retailers such as Walmart Supercenter, Target, Kroger, Sprouts Market, and Ross
- Madison is #1 in "Best Suburbs to Buy a House in Alabama"
- Average household income within one mile is over \$127,000