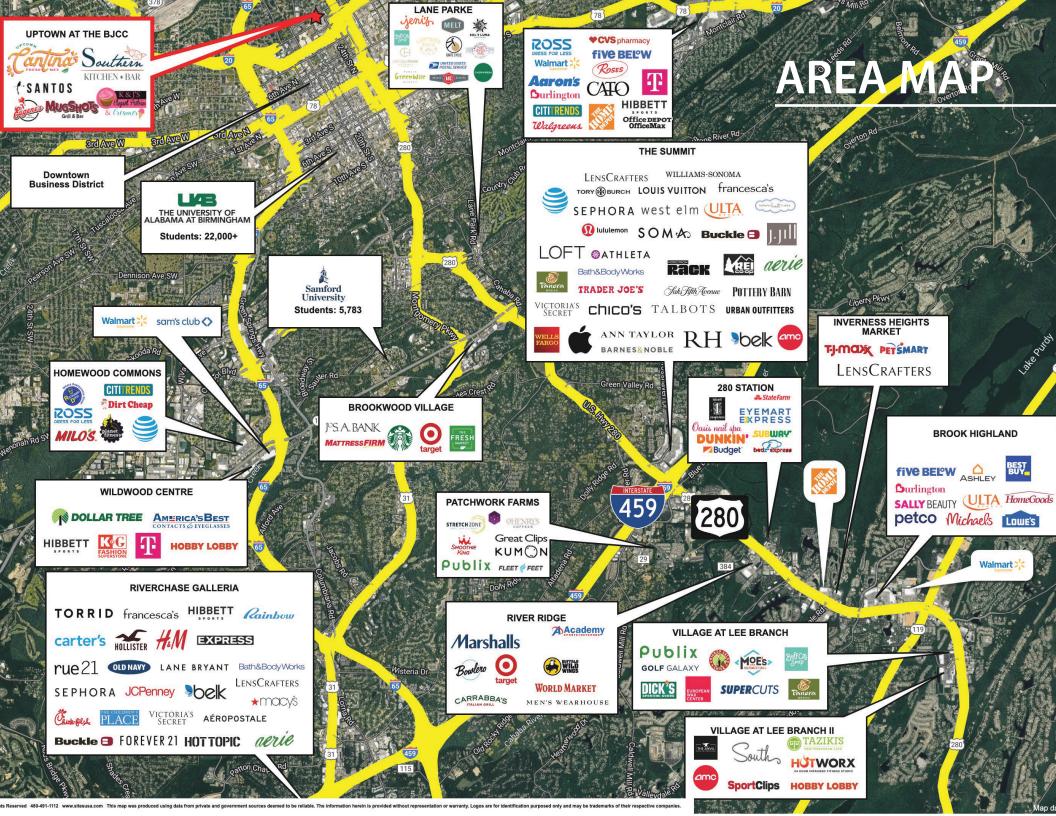

## UPTOWN AT THE BJCC

2100 Richard Arrington Jr. Blvd. North · Birmingham , AL 35203

- Surrounded by strong traffic driving anchors including The Birmingham Jefferson Convention Center, Topgolf, and Protective Life Stadium
- Built in visitor base with immediate adjacency to the Westin Hotel and the Sheraton Hotel with a combined 1,056 hotel rooms
- Adjacent to City Walk BHAM which is a 35-acre urban public space that includes amenities such as an amphitheater, dog park, beer garden, skate park, food truck parking, and a large area for gaming and outdoor activity areas