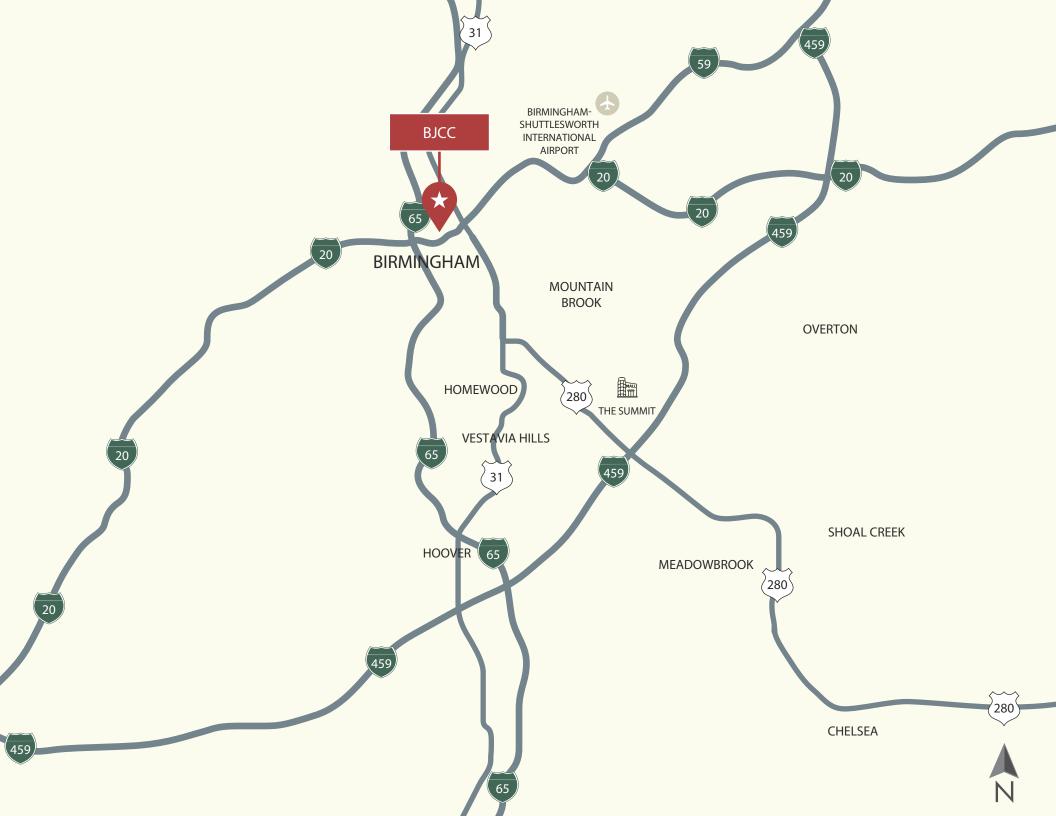

## UPTOWN AT THE BJCC

2100 Richard Arrington Jr. Blvd. North · Birmingham , AL 35203

- Surrounded by strong traffic driving anchors including The Birmingham Jefferson Convention Center, Topgolf, and Protective Life Stadium
- Built in visitor base with immediate adjacency to the Westin Hotel and the Sheraton Hotel with a combined 1,056 hotel rooms
- Adjacent to City Walk BHAM which is a 35-acre urban public space that includes amenities such as an amphitheater, dog park, beer garden, skate park, food truck parking, and a large area for gaming and outdoor activity areas