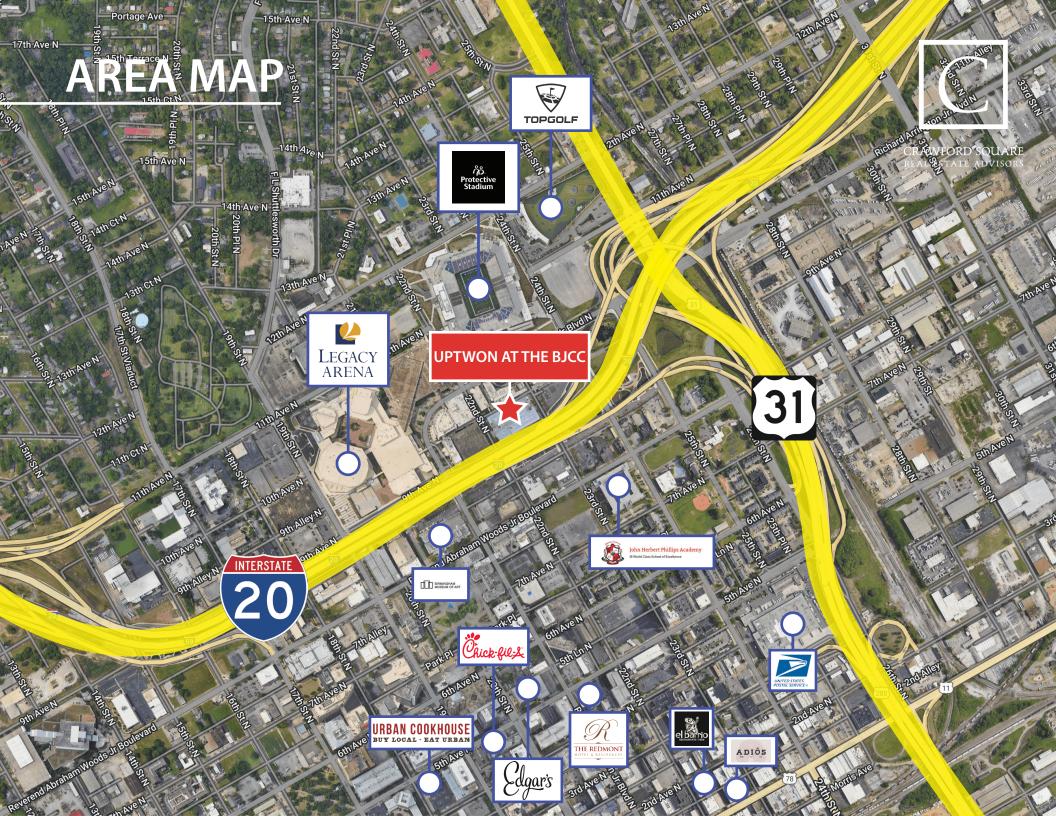

## UPTOWN AT THE BJCC

2100 Richard Arrington Jr. Blvd. North · Birmingham , AL 35203

- Surrounded by strong traffic driving anchors including The Birmingham Jefferson Convention Center, Topgolf, and Protective Life Stadium
- Built in visitor base with immediate adjacency to the Westin Hotel and the Sheraton Hotel with a combined 1,056 hotel rooms
- Adjacent to City Walk BHAM which is a 35-acre urban public space that includes amenities such as an amphitheater, dog park, beer garden, skate park, food truck parking, and a large area for gaming and outdoor activity areas