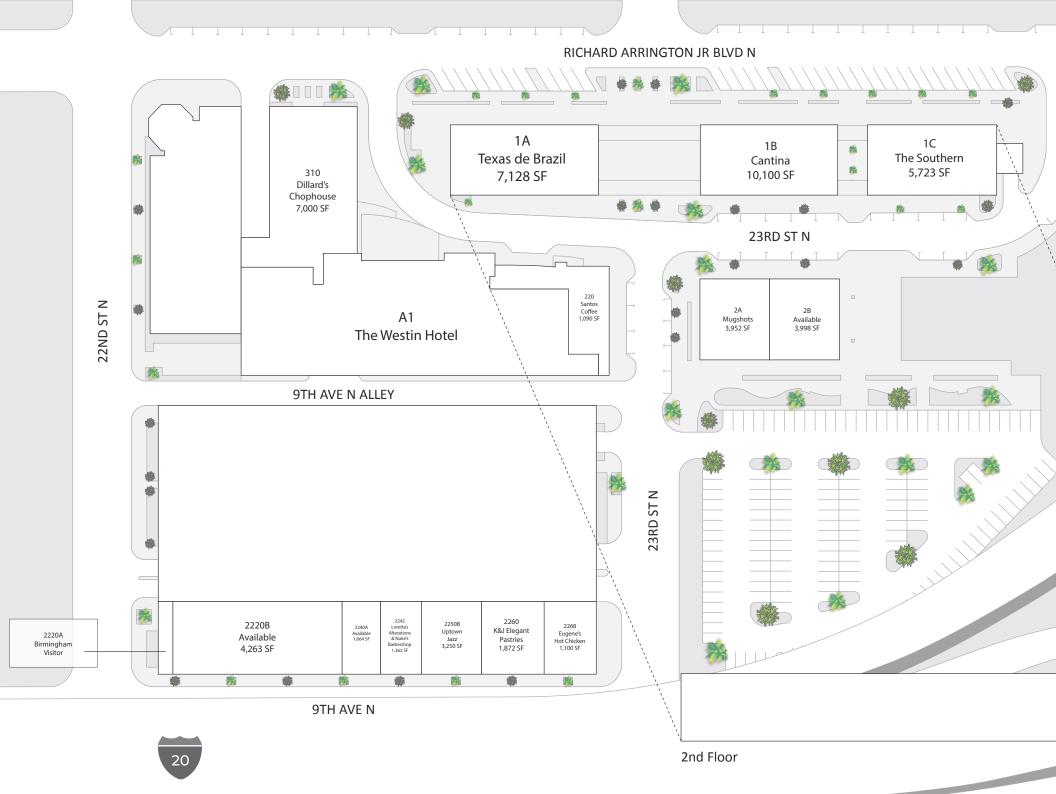

## UPTOWN AT THE BJCC

2100 Richard Arrington Jr. Blvd. North · Birmingham , AL 35203

- Surrounded by strong traffic driving anchors including The Birmingham Jefferson Convention Center, Topgolf, and Protective Life Stadium
- Built in visitor base with immediate adjacency to the Westin Hotel and the Sheraton Hotel with a combined 1,056 hotel rooms
- Adjacent to City Walk BHAM which is a 35-acre urban public space that includes amenities such as an amphitheater, dog park, beer garden, skate park, food truck parking, and a large area for gaming and outdoor activity areas

MUGSHOTS

LEASING AGENT

WILL REIS +1 (205) 453-6240

will@crawfordsq.com

**FEATURED TENANTS** 

TEXAS de BRAZIL

CHURRASCARIA 🐇 STEAKHOUSE

SANTOS