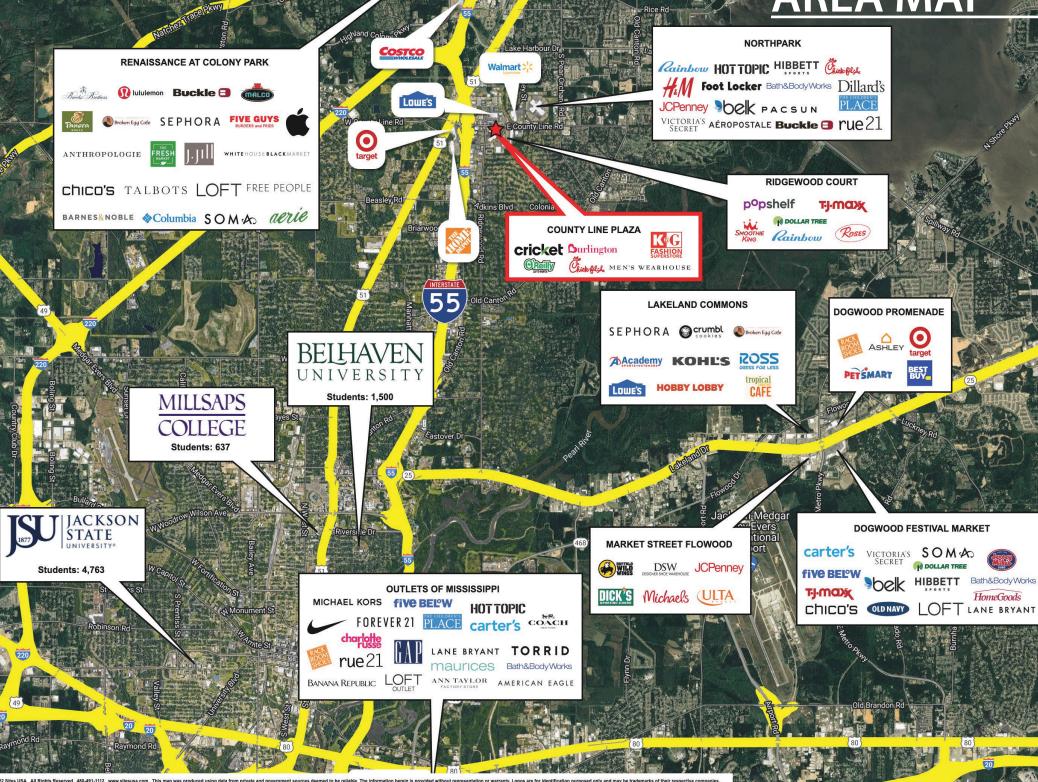

| \$89,859 |
| 0 mile    | 257,237 | 200          |         |       | <u>ج</u>              | 10 mile               | \$88,400 |
| OPULATION |         | HOUSEHOLDS   |         |       | MED HH<br>INCOME (\$) |                       |          |
| mile      | 60,832  |              | 3 mile  | 23,94 |                       | 3 mile                | \$54,175 |
| mile      | 108,821 |              | 5 mile  | 41,25 |                       | 5 mile                | \$57,022 |
| 0 mile    | 312,475 |              | 10 mile | 106,5 | 17                    | 10 mile               | \$58,521 |



LEASING ASSOCIATE JACKIE HOLLINGSWORTH +1(205) 578-3162 jackie@crawfordsq.com

## FEATURED TENANTS

MEN'S WEARHOUSE\* **Burlington FIVE BELCW** 

P

3

5

1(

D

P

3

5

1







## AREA MAP