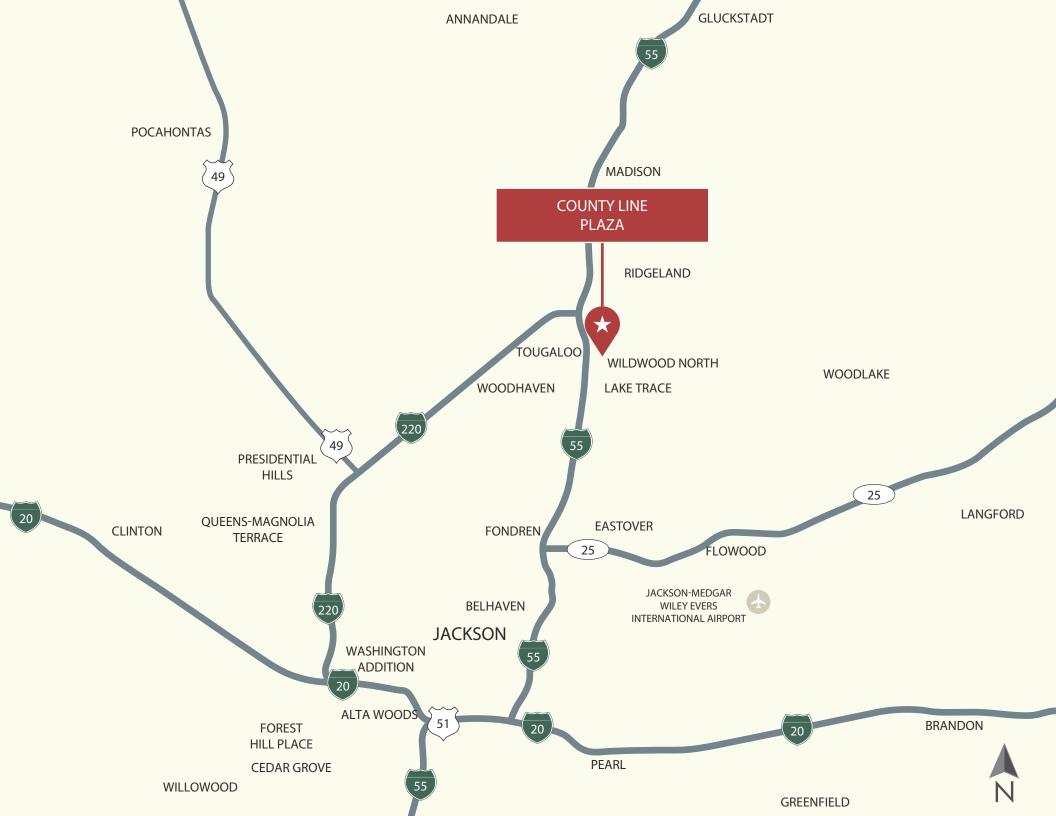

## COUNTY LINE PLAZA

1053 East County Line Road · Jackson, MS 39211

## **PROPERTY HIGHLIGHTS**

- Easily accessible from I-55 with over 98,000 VPD
- Conveniently located at the intersection of County Line Road and Ridgewood Road with combined traffic counts of 48,000+ VPD
- Excellent visibility and easy access with more than nine entrances from County Line Road, Ridgewood Road, and Ridgewood Court
- Strong anchor tenants including Burlington, Conn's, Shoe Station and Chick-fil-a
- Close proximity to one of Mississippi's largest malls, The Northpark Mall