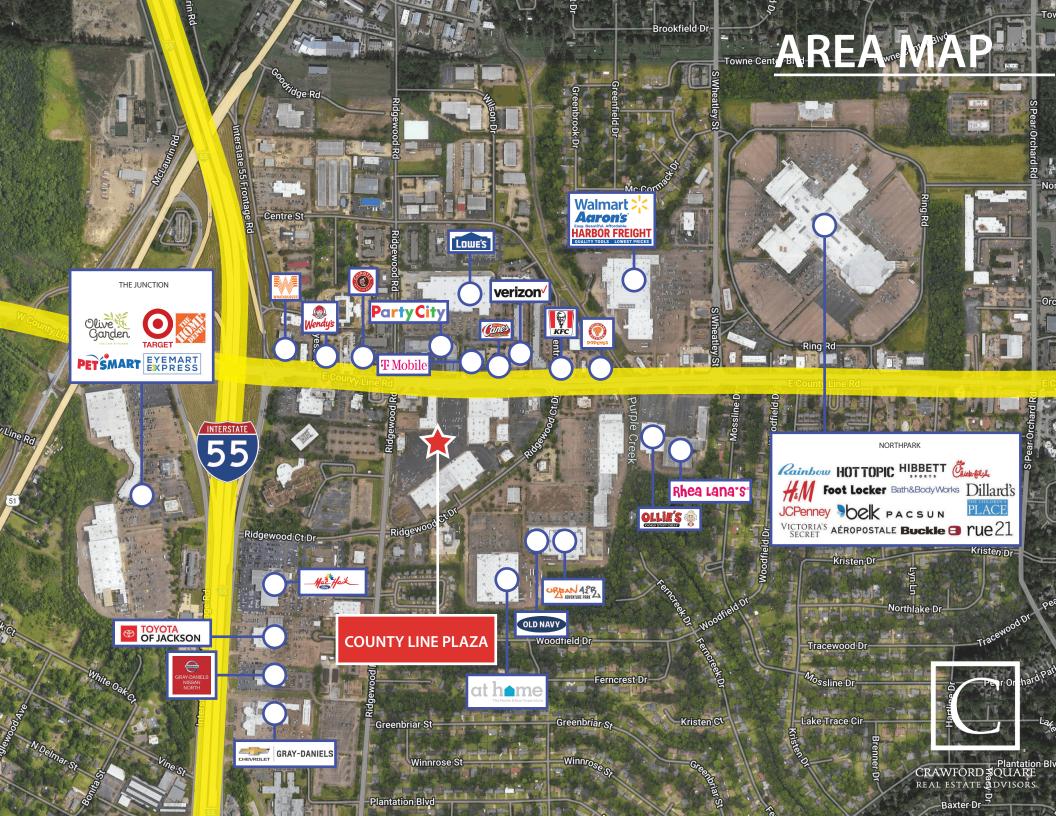

## AREA MAP

## **PROPERTY HIGHLIGHTS**

- Easily accessible from I-55 with over 98,000 VPD
- Conveniently located at the intersection of County Line Road and Ridgewood Road with combined traffic counts of 48,000+ VPD
- Excellent visibility and easy access with more than nine entrances from County Line Road, Ridgewood Road, and Ridgewood Court
- Strong anchor tenants including Burlington, Conn's, Shoe Station and Chick-fil-a
- Close proximity to one of Mississippi's largest malls, The Northpark Mall