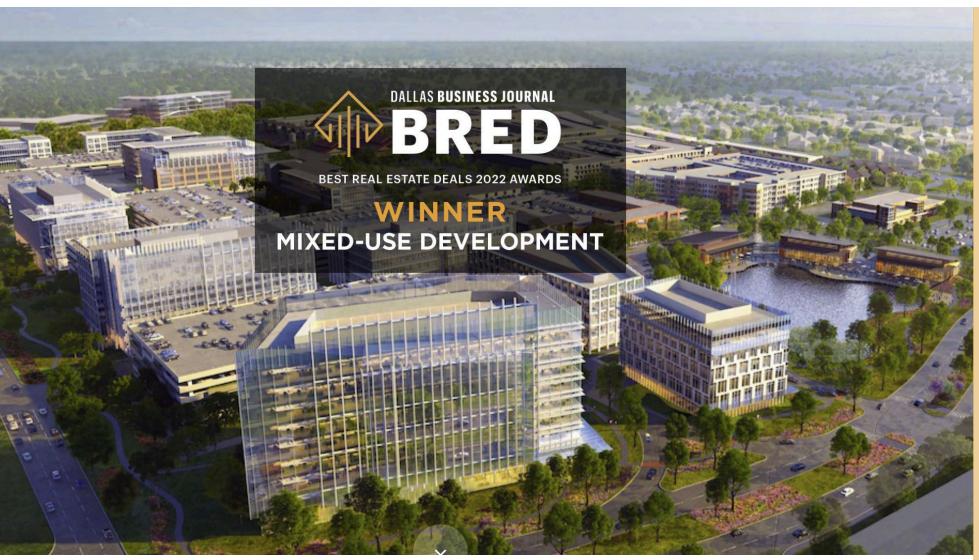

The FARM is a 135 acre-mixed use project and winner of the Dallas Business Journal Mixed Use Deal of the Year

The Farm will have 1.6 million sf of Office, 2,400 urban residential units, a 150-room luxury hotel and 142,000 sf of retail/restaurants, 112 townhome units and senior living. At build-out, 4,000 people will live at The Farm with a daytime population of 5,000.