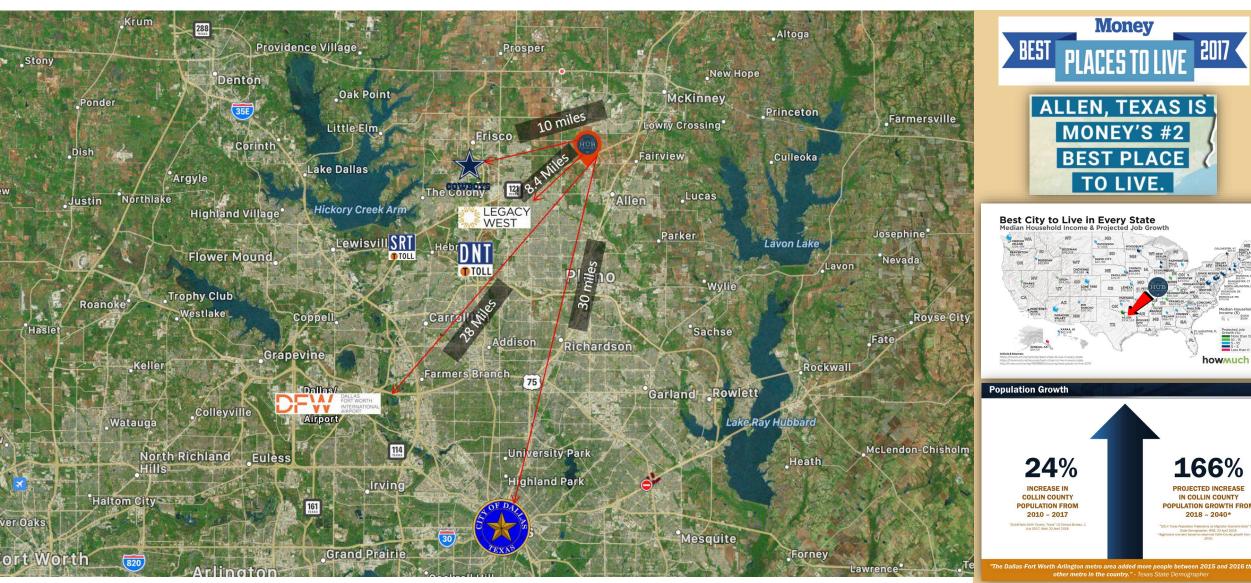

The HUB occupies 2.77 acres within The FARM as the anchor food, beverage and entertainment district.

The project is located at the Southeast corner of Sam Rayburn Tollway/121 and Alma Drive.