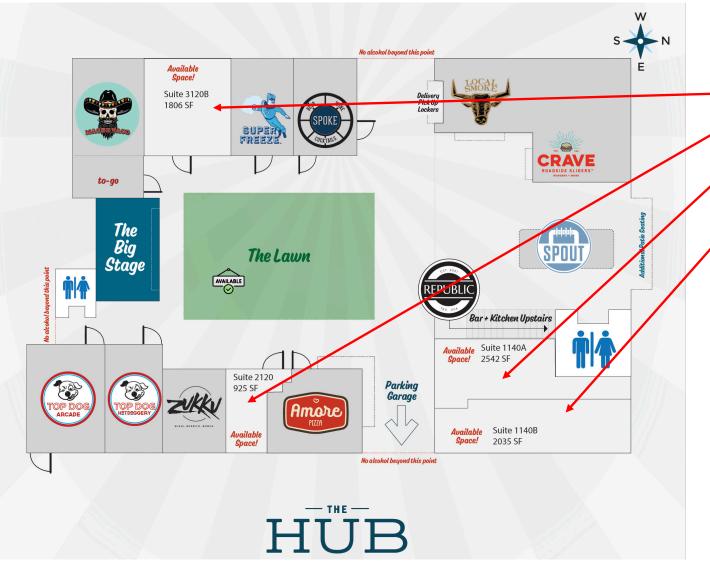

#### **5 MILE RADIUS**

**Available Space:** 

1,806

925

2,542

2,035

4,577 sf

Suite 3120B Square Ft:

**Suite 2120** 

Square Ft:

Suite 1140A Square Ft:

Suite 1140B Square Ft:

Suite 1140A&B

| <u>Project Details</u>              |        |
|-------------------------------------|--------|
| Leasable Square Footage             | 22,922 |
| Event Plaza/Event Lawn              | 17,675 |
| Shared Dining Plaza                 | 15,450 |
| TTL Shared Space                    | 33,125 |
| Total Restaurant Spaces             | 10     |
| Hub Operator Spaces (31.3%) 7,169   |        |
| Tenant Roster (68.7%)               | 15,753 |
| Hub Footprint (189′ x 289′) acreage | 1.24   |
| Project Acreage                     | 2.77   |
|                                     |        |