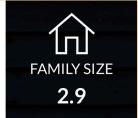

The FARM is a 135 acre-mixed use project and winner of the Dallas Business Journal Mixed Use Deal of the Year

The Farm will have 1.6 million sf of Office, 2,400 urban residential units, a 150-room luxury hotel and 142,000 sf of retail/restaurants, 112 townhome units and senior living. At build-out, 4,000 people will live at The Farm with a daytime population of 5,000.

The HUB occupies 2.77 acres within The FARM as the anchor food, beverage and entertainment district.

The project is located at the Southeast corner of Sam Rayburn Tollway/121 and Alma Drive.









#### **5 MILE RADIUS**























**Available Space:** 

1,806

925

2,542

2,035

4,577 sf

Suite 3120B Square Ft:

**Suite 2120** 

Square Ft:

Suite 1140A Square Ft:

Suite 1140B Square Ft:

Suite 1140A&B



| <u>Project Details</u>              |        |
|-------------------------------------|--------|
| Leasable Square Footage             | 22,922 |
| Event Plaza/Event Lawn              | 17,675 |
| Shared Dining Plaza                 | 15,450 |
| TTL Shared Space                    | 33,125 |
| Total Restaurant Spaces             | 10     |
| Hub Operator Spaces (31.3%) 7,169   |        |
| Tenant Roster (68.7%)               | 15,753 |
| Hub Footprint (189′ x 289′) acreage | 1.24   |
| Project Acreage                     | 2.77   |
|                                     |        |







# PROVEN