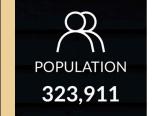

The FARM is a 135 acre-mixed use project and winner of the Dallas Business Journal Mixed Use Deal of the Year

The Farm will have 1.6 million sf of Office, 2,400 urban residential units, a 150-room luxury hotel and 142,000 sf of retail/restaurants, 112 townhome units and senior living. At build-out, 4,000 people will live at The Farm with a daytime population of 5,000.

The HUB occupies 2.77 acres within The FARM as the anchor food, beverage and entertainment district.

The project is located at the Southeast corner of Sam Rayburn Tollway/121 and Alma Drive.









#### **5 MILE RADIUS**























**Available Space:** 

1,806

925

2,542

2,035

4,577 sf

Suite 3120B Square Ft:

**Suite 2120** 

Square Ft:

Suite 1140A Square Ft:

Suite 1140B Square Ft:

Suite 1140A&B



| <u>Project Details</u>              |        |
|-------------------------------------|--------|
| Leasable Square Footage             | 22,922 |
| Event Plaza/Event Lawn              | 17,675 |
| Shared Dining Plaza                 | 15,450 |
| TTL Shared Space                    | 33,125 |
| Total Restaurant Spaces             | 10     |
| Hub Operator Spaces (31.3%) 7,169   |        |
| Tenant Roster (68.7%)               | 15,753 |
| Hub Footprint (189′ x 289′) acreage | 1.24   |
| Project Acreage                     | 2.77   |
|                                     |        |







# PROV