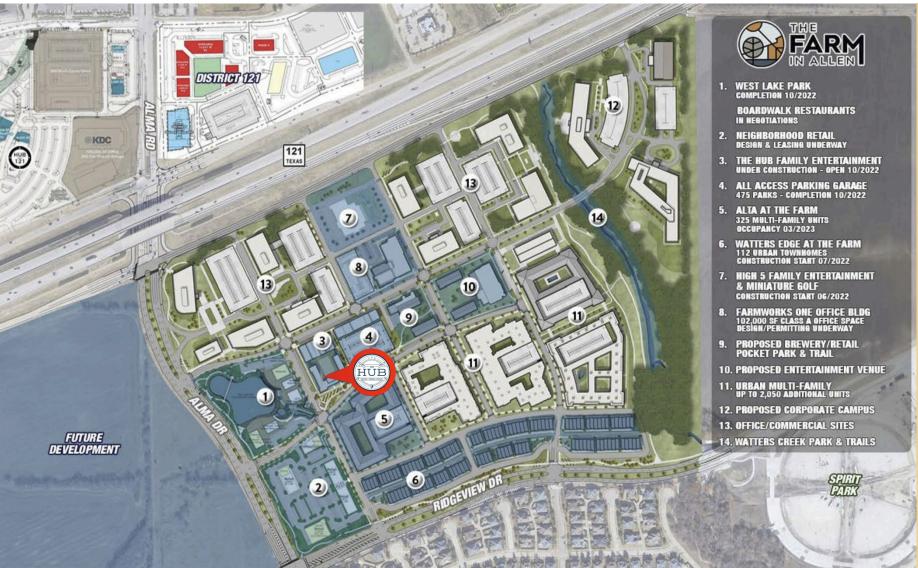

# PROVEN PERFORMANCE

**Daily Entertainment Significant Common Area Seating** 

#### **DRIVERS**

- 3/4 of an Acre of Common Area
- **❖** \$4 million + in Shared Dining Space
- DAILY Programing
- Traffic Generation
- Community Hub Destination
- Open-Air, Outdoor Space
- Weather Protected
- Family Friendly
- Big Tables, Open Seating
- Come As You Are
- Variety of Food Options "No Veto"
- **\*** Excellent Parking Options
- Convenient within 10 Minute Drive
- Accessible