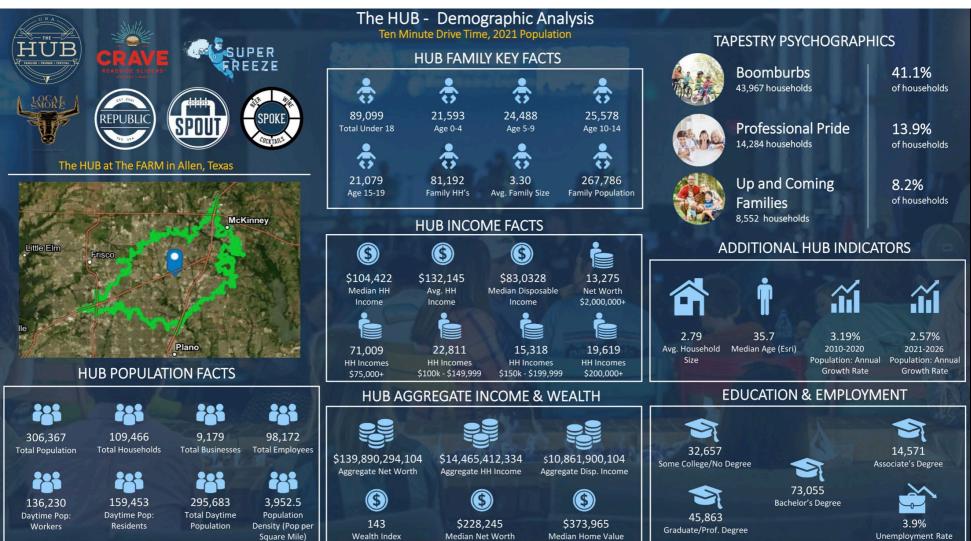

The HUB occupies 2.77 acres within The FARM as the anchor food, beverage and entertainment district.

The project is located at the Southeast corner of Sam Rayburn Tollway/121 and Alma Drive.