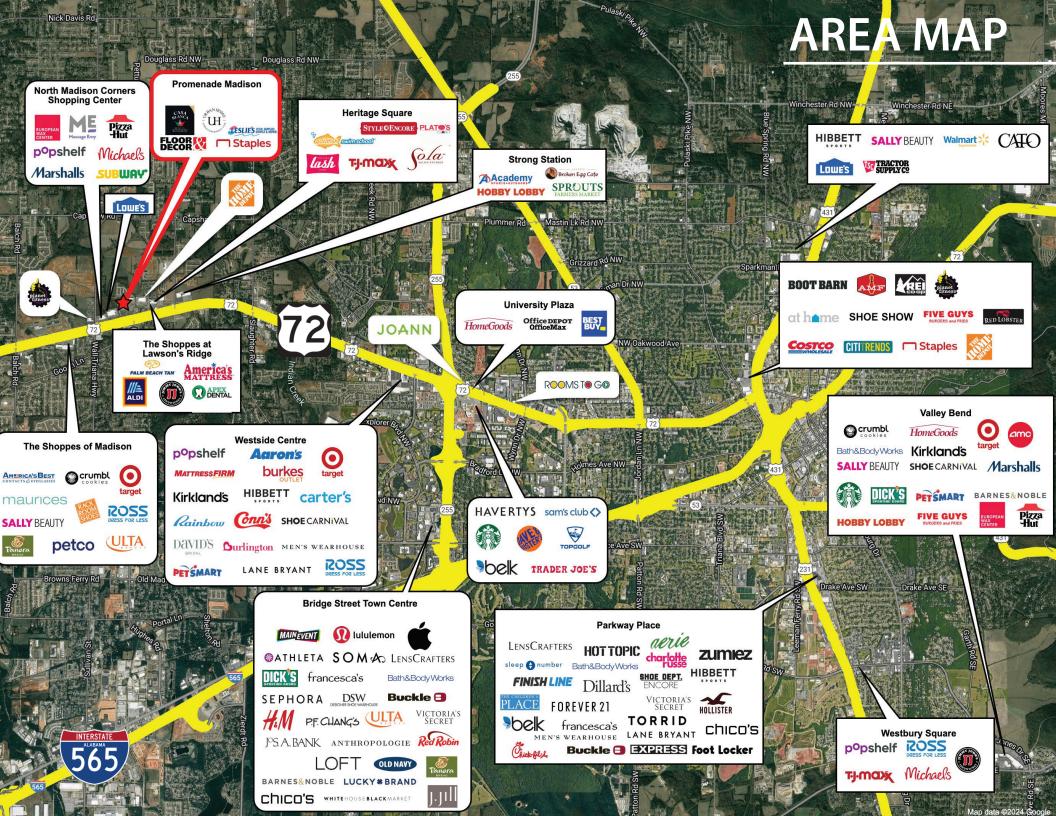

## **PROPERTY HIGHLIGHTS**

- Located on the primary retail corridor Highway 72 in Madison, AL with traffic counts in excess of 61,000 cars per day
- Promenade Madison is anchored by Floor & Decor and immediately adjacent to Home Depot, Lowes and surrounded by other national retailers such as Walmart Supercenter, Target, Kroger, Sprouts Market, Ross, Chick-Fil-A, Aldi, Walgreens, Kohl's, and Academy Sports. Co-tenants in the center include Staples, Urban Home Market, and Casa Blanca Mexican Restaurant
- Madison is ranked A+ on the distinguished ranking and review site Niche.com, and is #1 in "Best Suburbs to Buy a House in Alabama"
- Average household income within one mile is over \$127,000