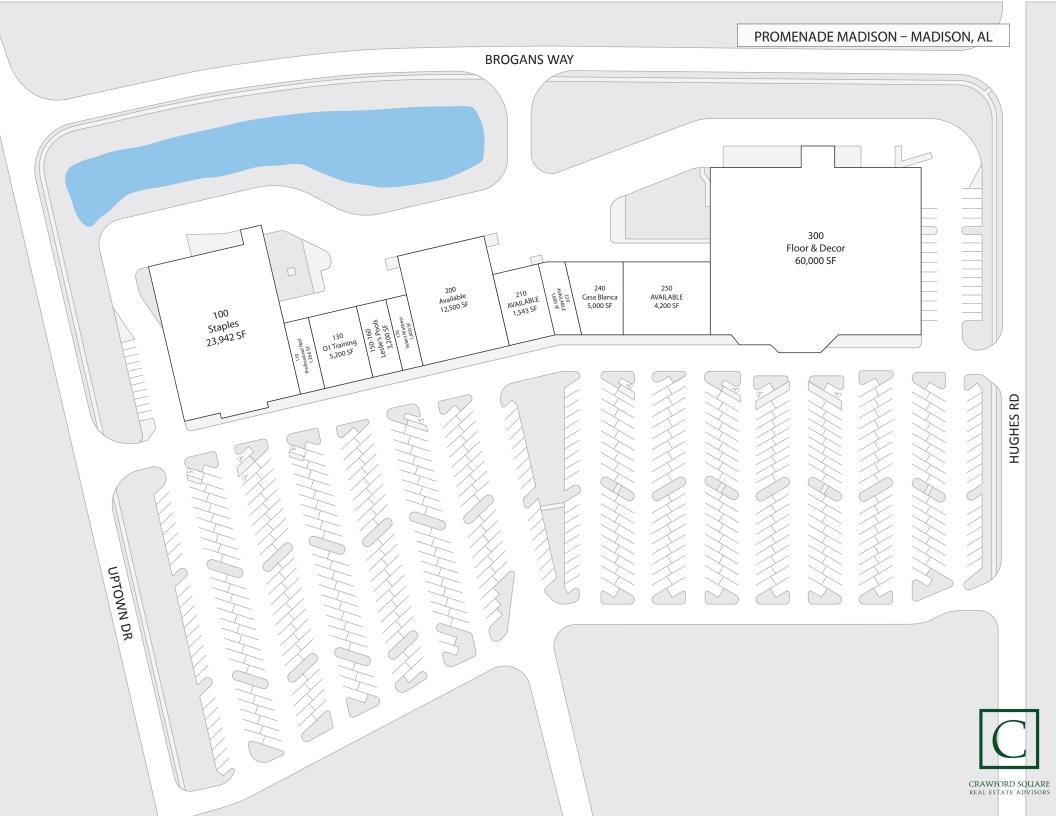

## **PROPERTY HIGHLIGHTS**

- Located on the primary retail corridor Highway 72 in Madison, AL with traffic counts in excess of 61,000 cars per day
- Promenade Madison is anchored by Floor & Decor and immediately adjacent to Home Depot, Lowes and surrounded by other national retailers such as Walmart Supercenter, Target, Kroger, Sprouts Market, Ross, Chick-Fil-A, Aldi, Walgreens, Kohl's, and Academy Sports. Co-tenants in the center include Staples, Urban Home Market, and Casa Blanca Mexican Restaurant
- Madison is ranked A+ on the distinguished ranking and review site Niche.com, and is #1 in "Best Suburbs to Buy a House in Alabama"
- Average household income within one mile is over \$127,000

FEATURED TENANTS

LEASING AGENT HAMILTON HUBER +1(205) 795-3469 hhuber@crawfordsq.com