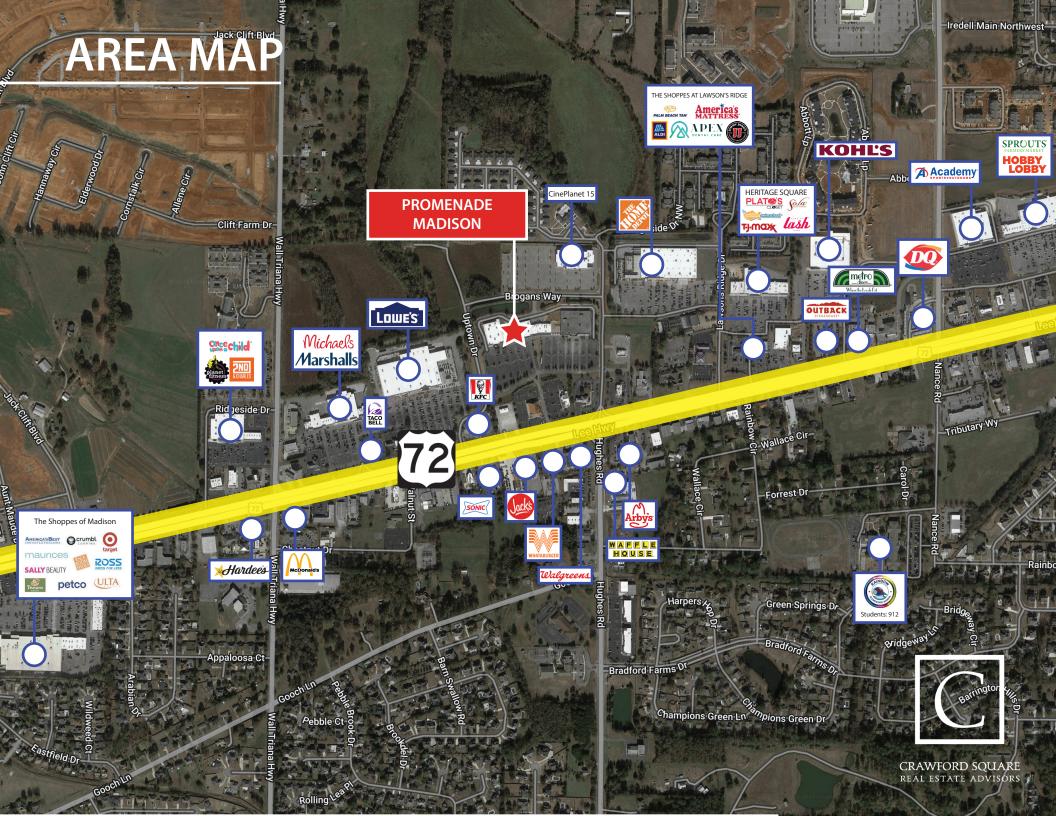

## **PROPERTY HIGHLIGHTS**

- Located on the primary retail corridor Highway 72 in Madison, AL with traffic counts in excess of 61,000 cars per day
- Promenade Madison is anchored by Floor & Decor and immediately adjacent to Home Depot, Lowes and surrounded by other national retailers such as Walmart Supercenter, Target, Kroger, Sprouts Market, Ross, Chick-Fil-A, Aldi, Walgreens, Kohl's, and Academy Sports. Co-tenants in the center include Staples, Urban Home Market, and Casa Blanca Mexican Restaurant
- Madison is ranked A+ on the distinguished ranking and review site Niche.com, and is #1 in "Best Suburbs to Buy a House in Alabama"
- Average household income within one mile is over \$127,000