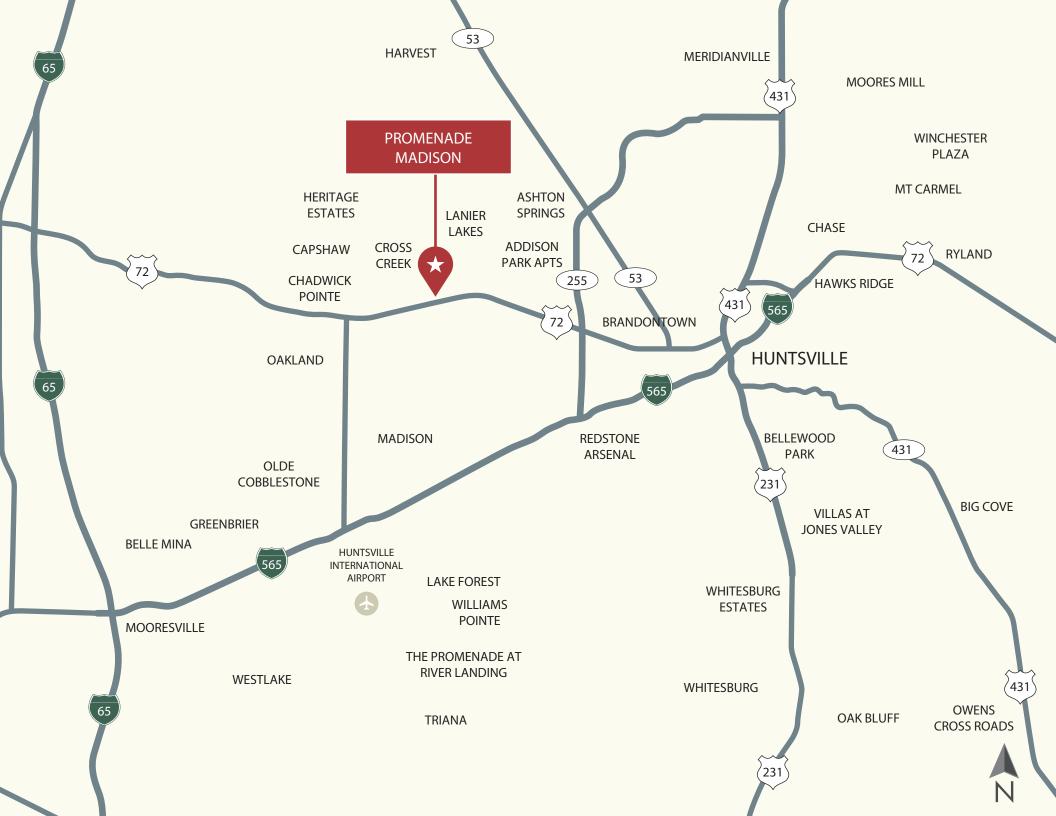

## **PROPERTY HIGHLIGHTS**

- Located on the primary retail corridor Highway 72 in Madison, AL with traffic counts in excess of 61,000 cars per day
- Promenade Madison is anchored by Floor & Decor and immediately adjacent to Home Depot, Lowes and surrounded by other national retailers such as Walmart Supercenter, Target, Kroger, Sprouts Market, Ross, Chick-Fil-A, Aldi, Walgreens, Kohl's, and Academy Sports. Co-tenants in the center include Staples, Urban Home Market, and Casa Blanca Mexican Restaurant
- Madison is ranked A+ on the distinguished ranking and review site Niche.com, and is #1 in "Best Suburbs to Buy a House in Alabama"
- Average household income within one mile is over \$127,000