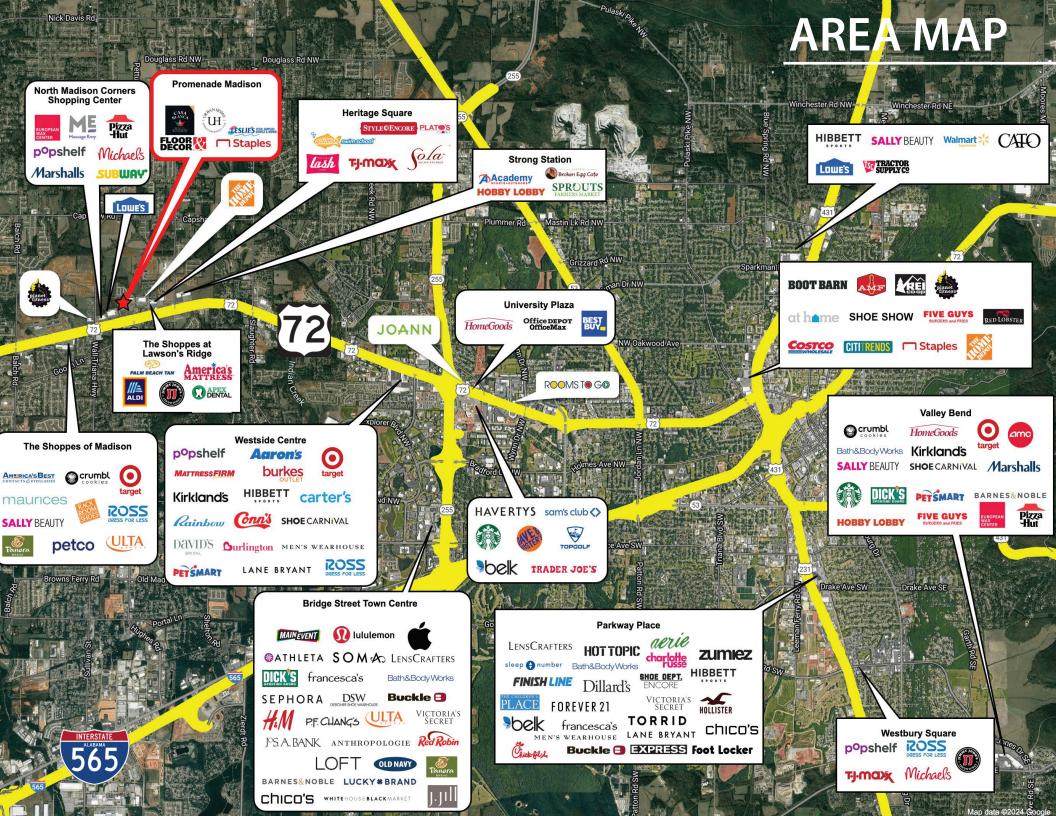

### **PROPERTY HIGHLIGHTS**

- Located on the primary retail corridor Highway 72 in Madison, AL with traffic counts in excess of 61,000 cars per day
- Promenade Madison is anchored by Floor & Decor and immediately adjacent to Home Depot, Lowes and surrounded by other national retailers such as Walmart Supercenter, Target, Kroger, Sprouts Market, Ross, Chick-Fil-A, Aldi, Walgreens, Kohl's, and Academy Sports. Co-tenants in the center include Staples, Urban Home Market, and Casa Blanca Mexican Restaurant
- Madison is ranked A+ on the distinguished ranking and review site Niche.com, and is #1 in "Best Suburbs to Buy a House in Alabama"
- Average household income within one mile is over \$127,000