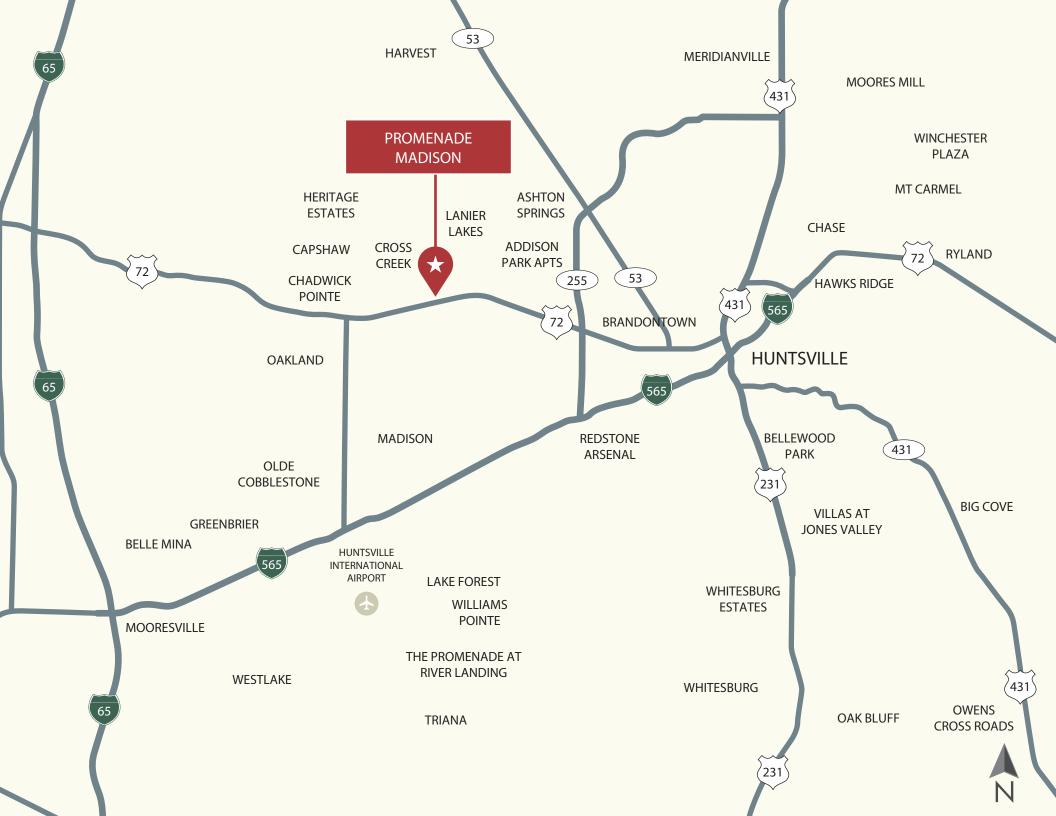

### **PROPERTY HIGHLIGHTS**

- Located on the primary retail corridor Highway 72 in Madison, AL with traffic counts in excess of 61,000 cars per day
- Promenade Madison is anchored by Floor & Decor and immediately adjacent to Home Depot, Lowes and surrounded by other national retailers such as Walmart Supercenter, Target, Kroger, Sprouts Market, Ross, Chick-Fil-A, Aldi, Walgreens, Kohl's, and Academy Sports. Co-tenants in the center include Staples, Urban Home Market, and Casa Blanca Mexican Restaurant
- Madison is ranked A+ on the distinguished ranking and review site Niche.com, and is #1 in "Best Suburbs to Buy a House in Alabama"
- Average household income within one mile is over \$127,000