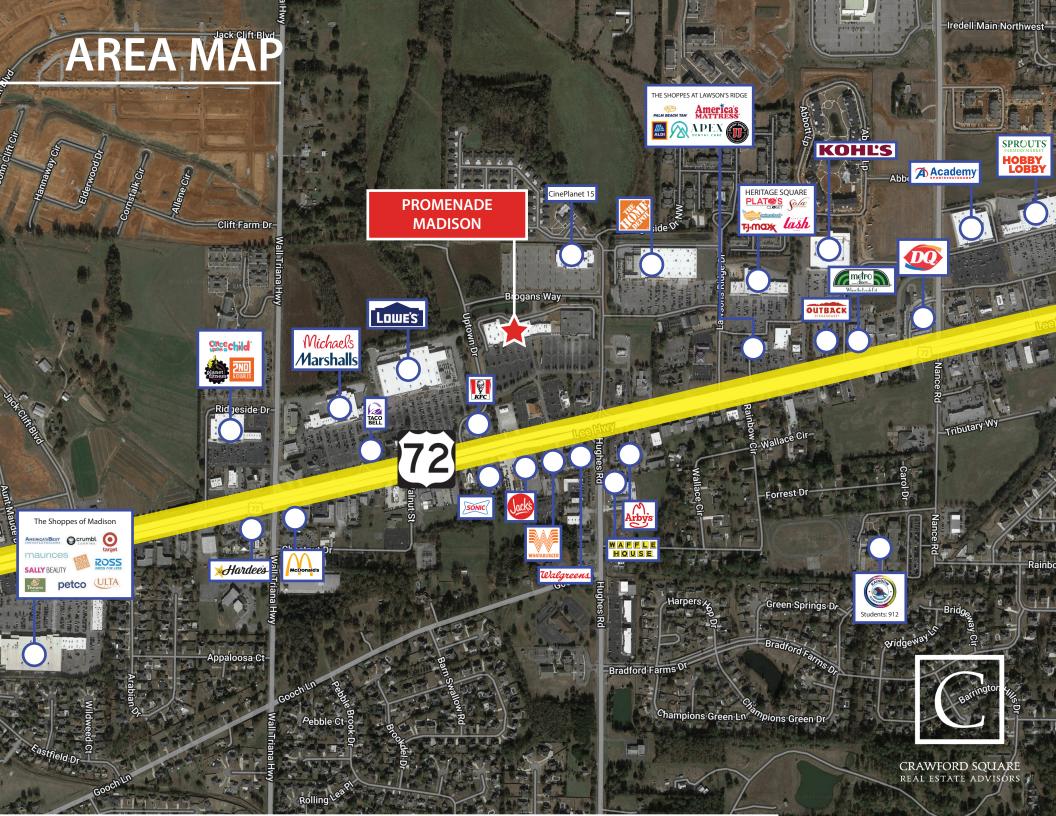

### **PROPERTY HIGHLIGHTS**

- Located on the primary retail corridor Highway 72 in Madison, AL with traffic counts in excess of 61,000 cars per day
- Promenade Madison is anchored by Floor & Decor and immediately adjacent to Home Depot, Lowes and surrounded by other national retailers such as Walmart Supercenter, Target, Kroger, Sprouts Market, Ross, Chick-Fil-A, Aldi, Walgreens, Kohl's, and Academy Sports. Co-tenants in the center include Staples, Urban Home Market, and Casa Blanca Mexican Restaurant
- Madison is ranked A+ on the distinguished ranking and review site Niche.com, and is #1 in "Best Suburbs to Buy a House in Alabama"
- Average household income within one mile is over \$127,000