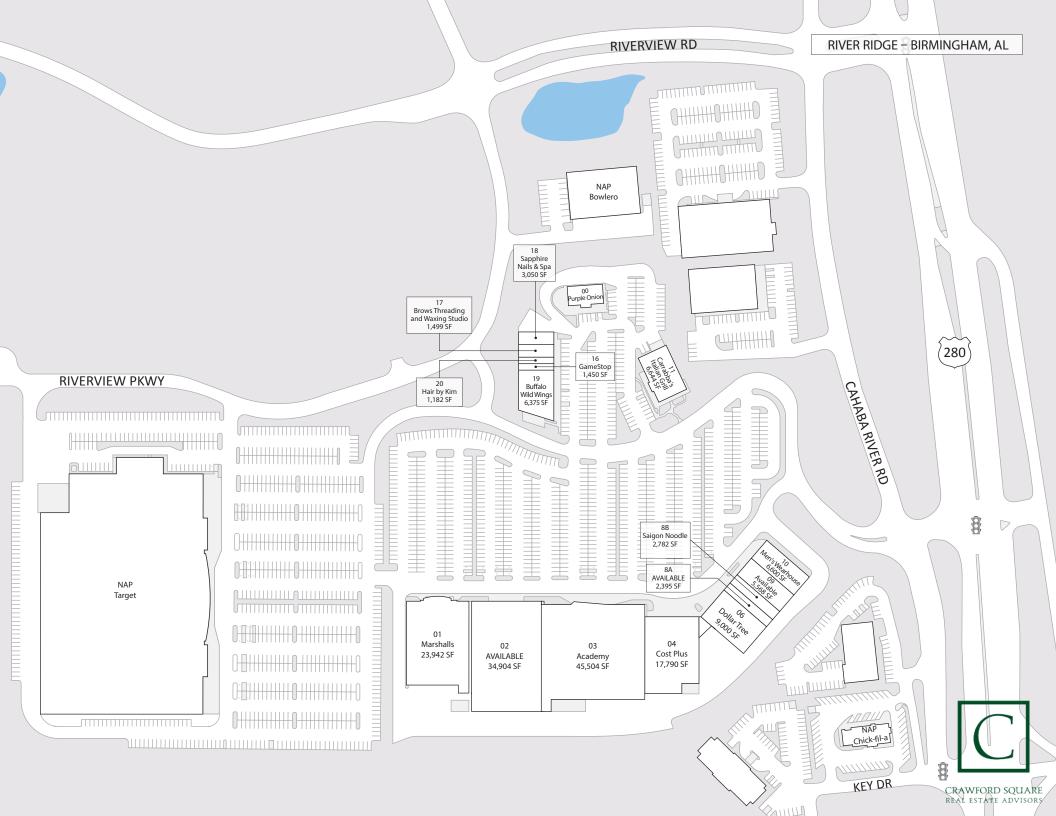

# RIVER RIDGE

4606 US-280 · Birmingham, AL 35242

LEASING MANAGER

ERIK SCHATZ +1(205) 307-5990 erik@crawfordsq.com

# **PROPERTY HIGHLIGHTS**

- Located at a signalized intersection on the major retail corridor Highway 280 with over 90,000 vehicles per day
- Newly renovated Target which draws customers from approximately 50 miles
- Nearby demand drivers include Grandview Medical Center, Southern Company and Lifetime Fitness
- Marshalls opened in August 2024 and Academy Sports & Outdoors opened in October 2024