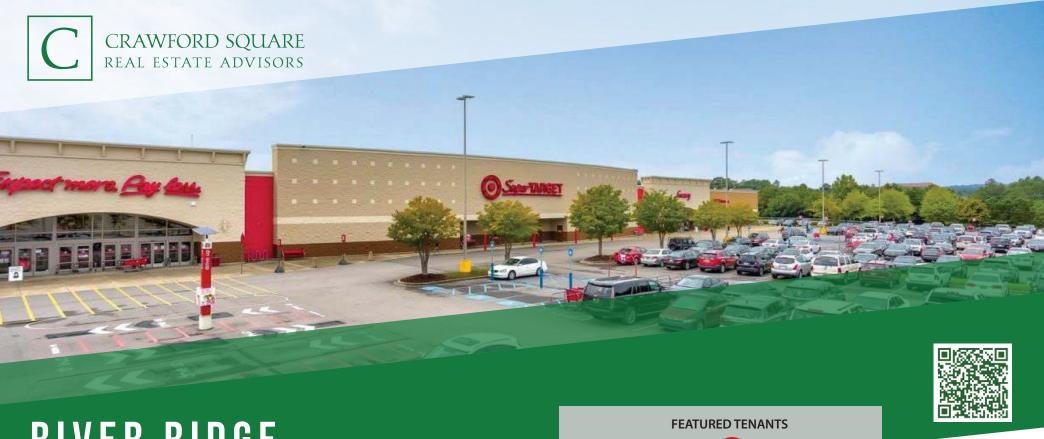

# RIVER RIDGE

4606 US-280 · Birmingham, AL 35242

LEASING MANAGER

ERIK SCHATZ +1(205) 307-5990 erik@crawfordsq.com

# **PROPERTY HIGHLIGHTS**

- Located at a signalized intersection on the major retail corridor Highway 280 with over 90,000 vehicles per day
- Newly renovated Target which draws customers from approximately 50 miles
- Nearby demand drivers include Grandview Medical Center, Southern Company and Lifetime Fitness
- Marshalls opened in August 2024 and Academy Sports & Outdoors opened in October 2024