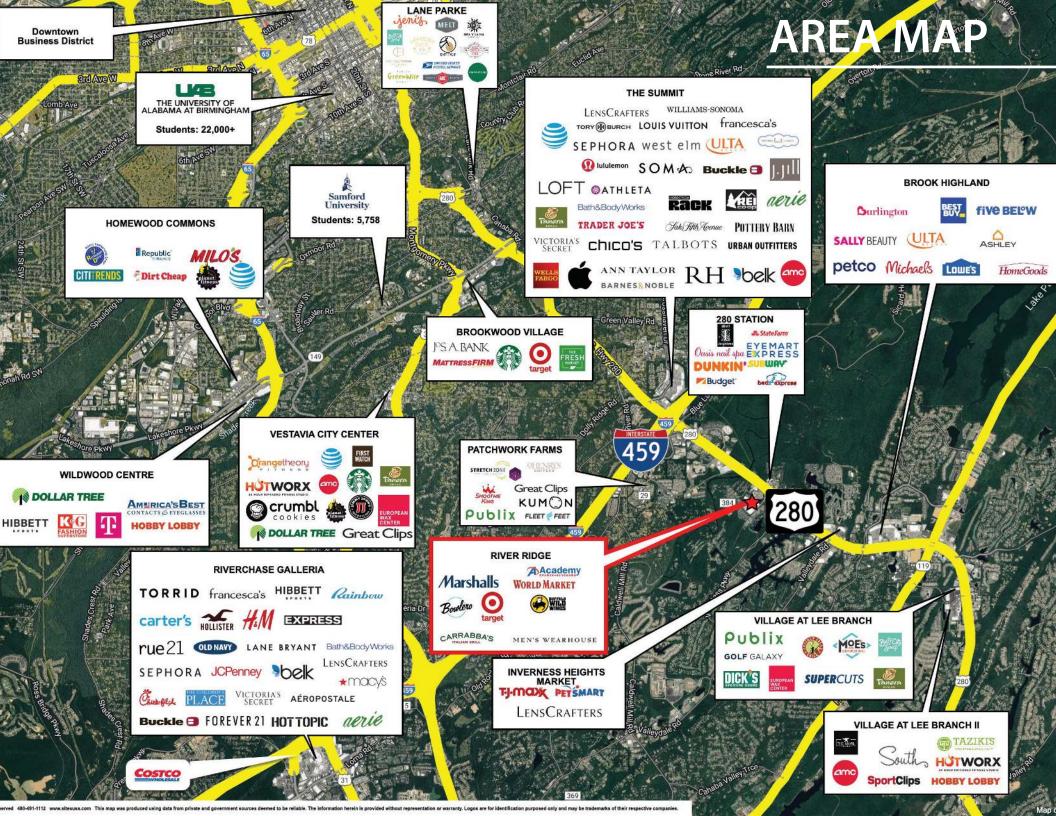

# **PROPERTY HIGHLIGHTS**

- Located at a signalized intersection on the major retail corridor Highway 280 with over 90,000 vehicles per day
- Newly renovated Target which draws customers from approximately 50 miles
- Nearby demand drivers include Grandview Medical Center, Southern Company and Lifetime Fitness
- Marshalls opened in August 2024 and Academy Sports & Outdoors opened in October 2024