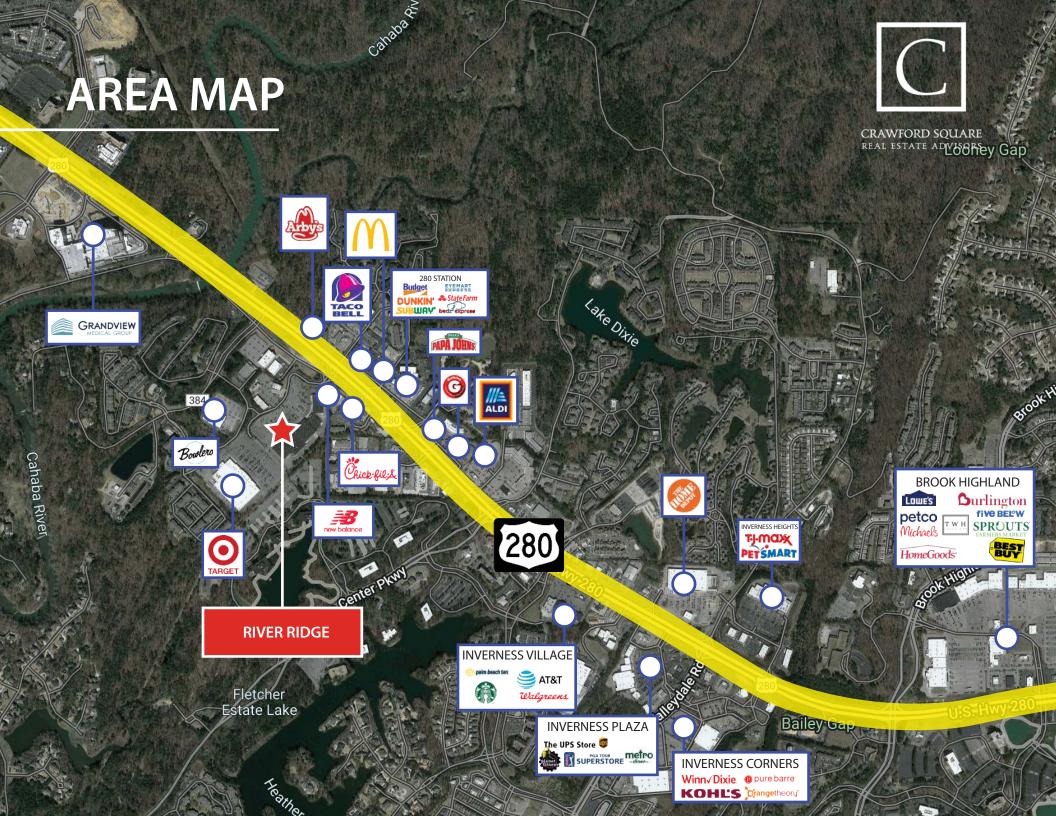

# **PROPERTY HIGHLIGHTS**

- Located at a signalized intersection on the major retail corridor Highway 280 with over 90,000 vehicles per day
- Newly renovated Target which draws customers from approximately 50 miles
- Nearby demand drivers include Grandview Medical Center, Southern Company and Lifetime Fitness
- Marshalls opened in August 2024 and Academy Sports & Outdoors opened in October 2024