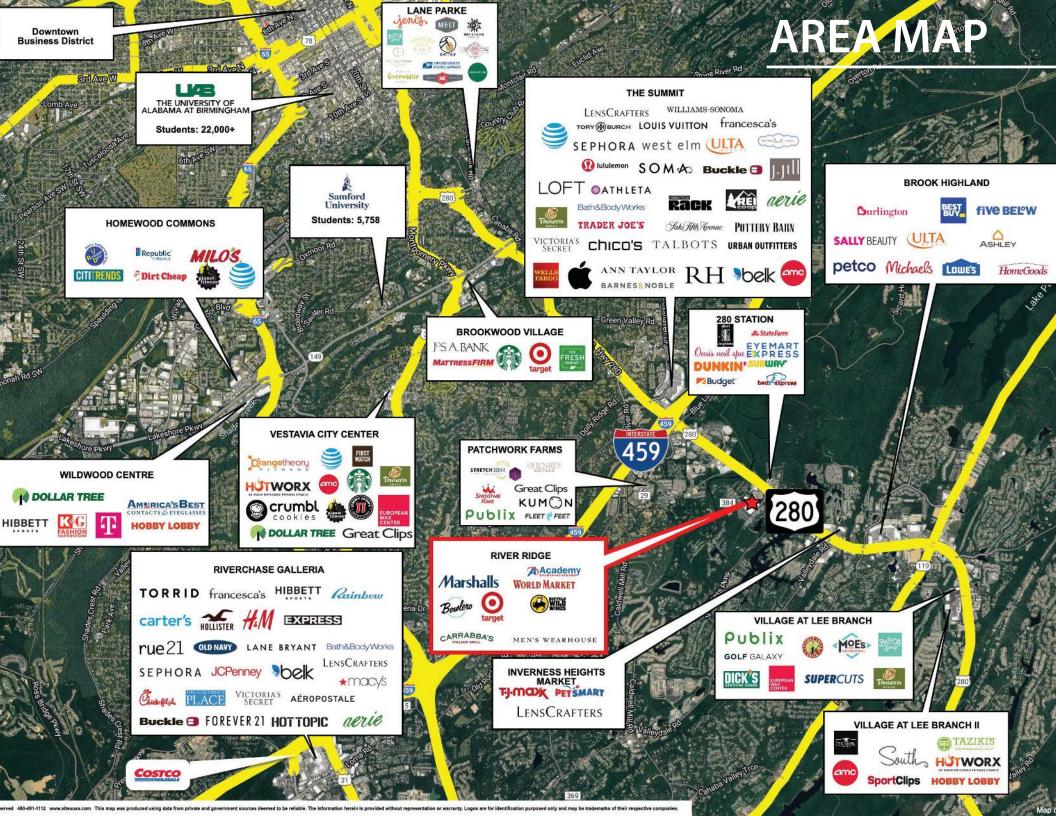

## **PROPERTY HIGHLIGHTS**

- Located at a signalized intersection on the major retail corridor Highway 280 with over 90,000 vehicles per day
- Newly renovated Target which draws customers from approximately 50 miles
- Nearby demand drivers include Grandview Medical Center, Southern Company and Lifetime Fitness
- New Marshalls opening June 2024 and Academy Sports & Outdoors opening November 2024