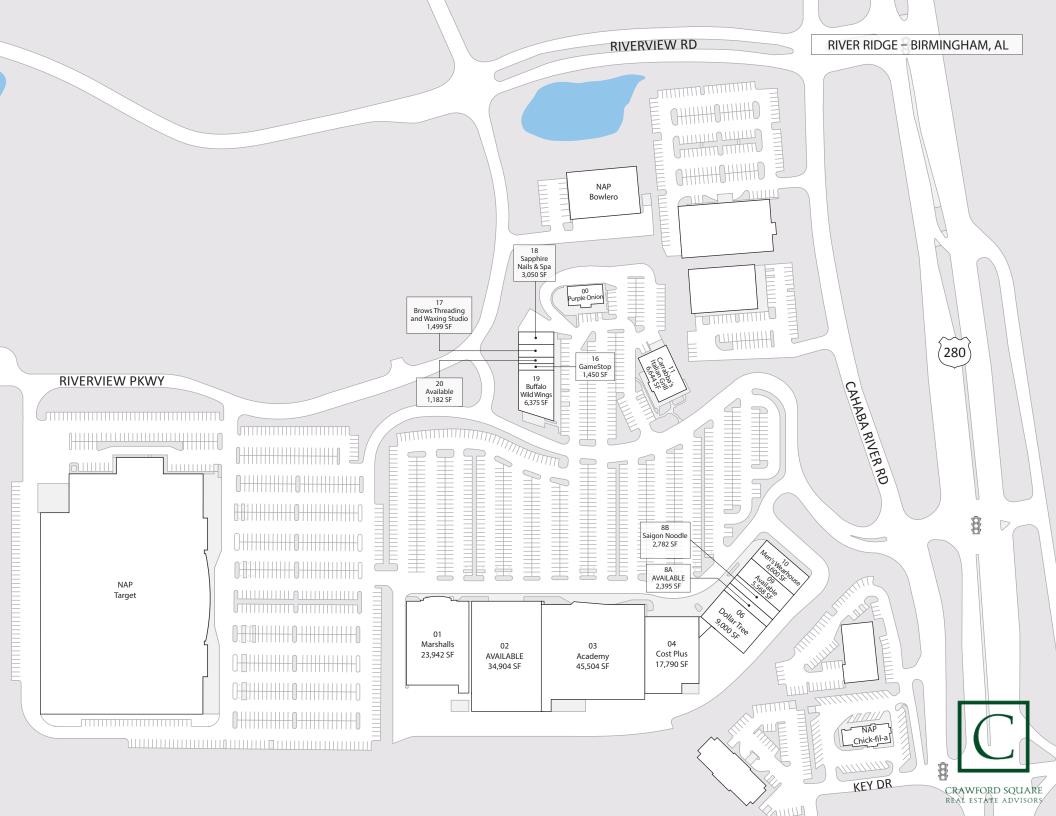

# RIVER RIDGE

4606 US-280 · Birmingham, AL 35242

LEASING MANAGER

ERIK SCHATZ +1(205) 307-5990 erik@crawfordsq.com

## **PROPERTY HIGHLIGHTS**

- Located at a signalized intersection on the major retail corridor Highway 280 with over 90,000 vehicles per day
- Newly renovated Target which draws customers from approximately 50 miles
- Nearby demand drivers include Grandview Medical Center, Southern Company and Lifetime Fitness
- New Marshalls opening June 2024 and Academy Sports & Outdoors opening November 2024