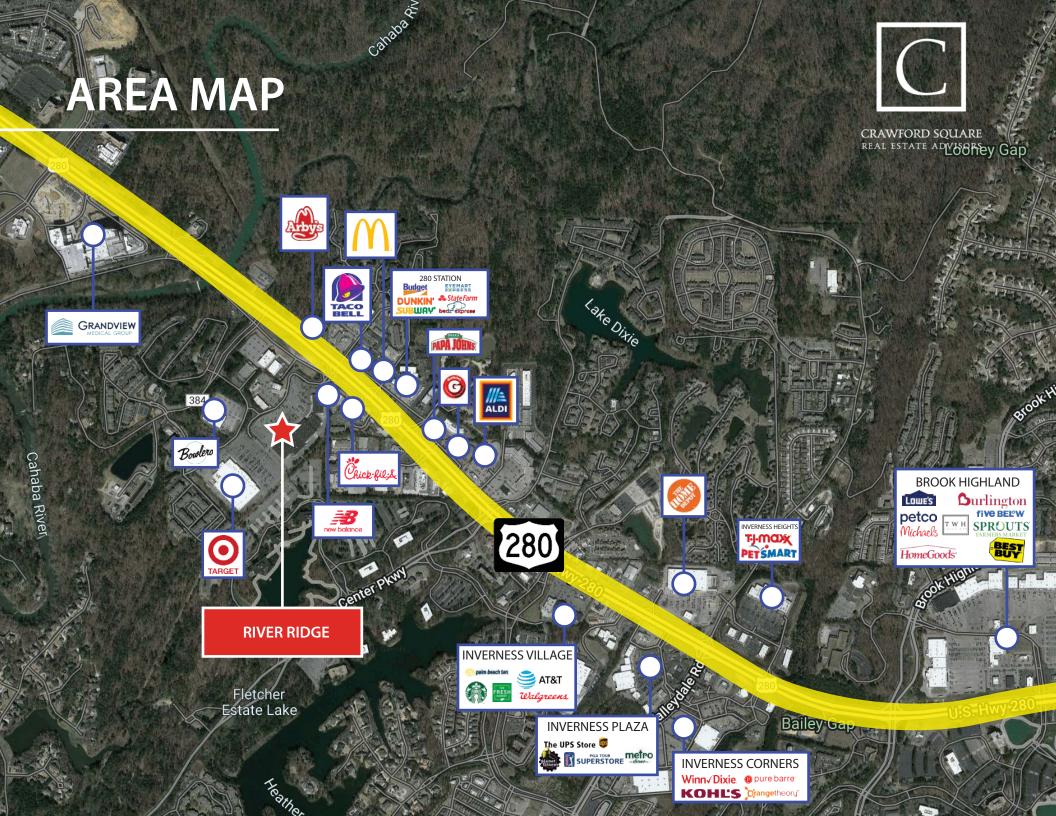

## **PROPERTY HIGHLIGHTS**

- Located at a signalized intersection on the major retail corridor Highway 280 with over 90,000 vehicles per day
- Newly renovated Target which draws customers from approximately 50 miles
- Nearby demand drivers include Grandview Medical Center, Southern Company and Lifetime Fitness
- New Marshalls opening June 2024 and Academy Sports & Outdoors opening November 2024