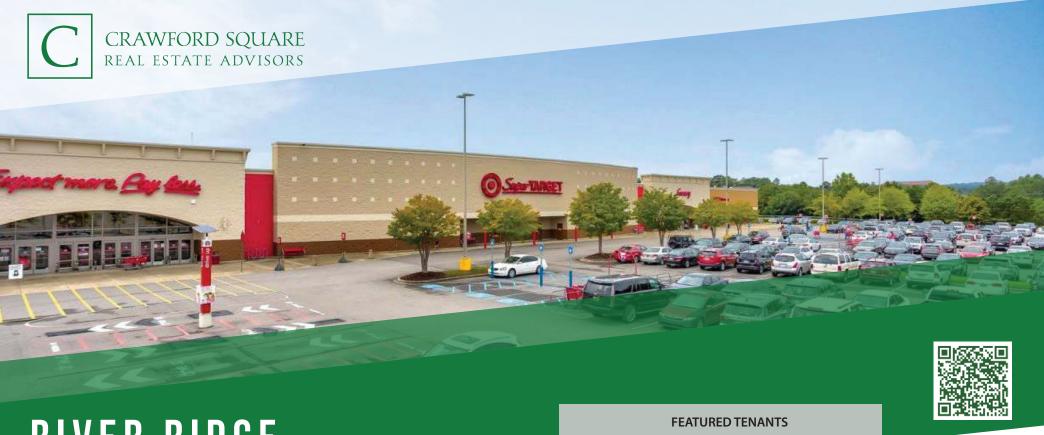

# RIVER RIDGE

4606 US-280 · Birmingham, AL 35242

LEASING MANAGER

ERIK SCHATZ +1(205) 307-5990 erik@crawfordsq.com

## **PROPERTY HIGHLIGHTS**

- Located at a signalized intersection on the major retail corridor Highway 280 with over 90,000 vehicles per day
- Newly renovated Target which draws customers from approximately 50 miles
- Nearby demand drivers include Grandview Medical Center, Southern Company and Lifetime Fitness
- New Marshalls opening June 2024 and Academy Sports & Outdoors opening November 2024