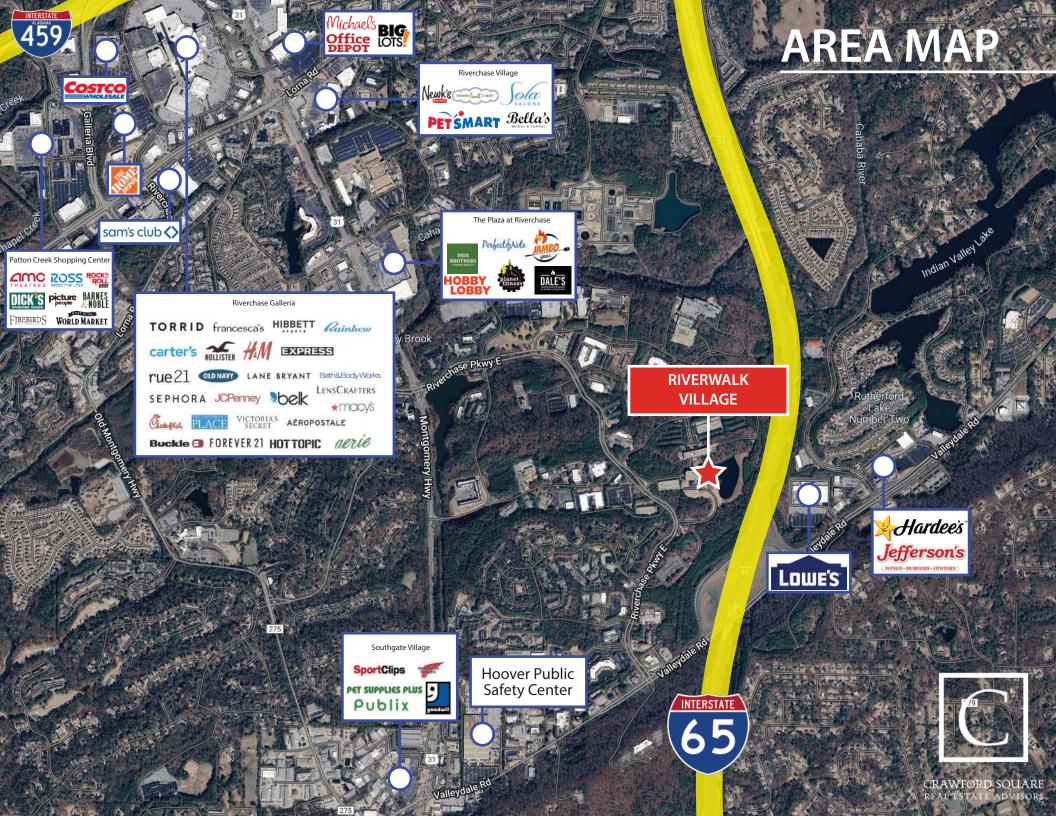

## **PROPERTY HIGHLIGHTS**

- 90-acre mixed-use development located within Hoover's Riverchase office park
- Strategically positioned, this site grants easy access to I-65, Valleydale Road, and US Hwy 31
- The site will feature a Class A outpatient medical facility offering health & wellness services, single family residential, a hotel, office, and unique retail and restaurant offerings
- Neighboring businesses include Regions Bank, BioHorizons, Blue Cross Blue Shield, BlueRxAlaTenn, and Bud's Best Cookies, which employe over 6,500 people