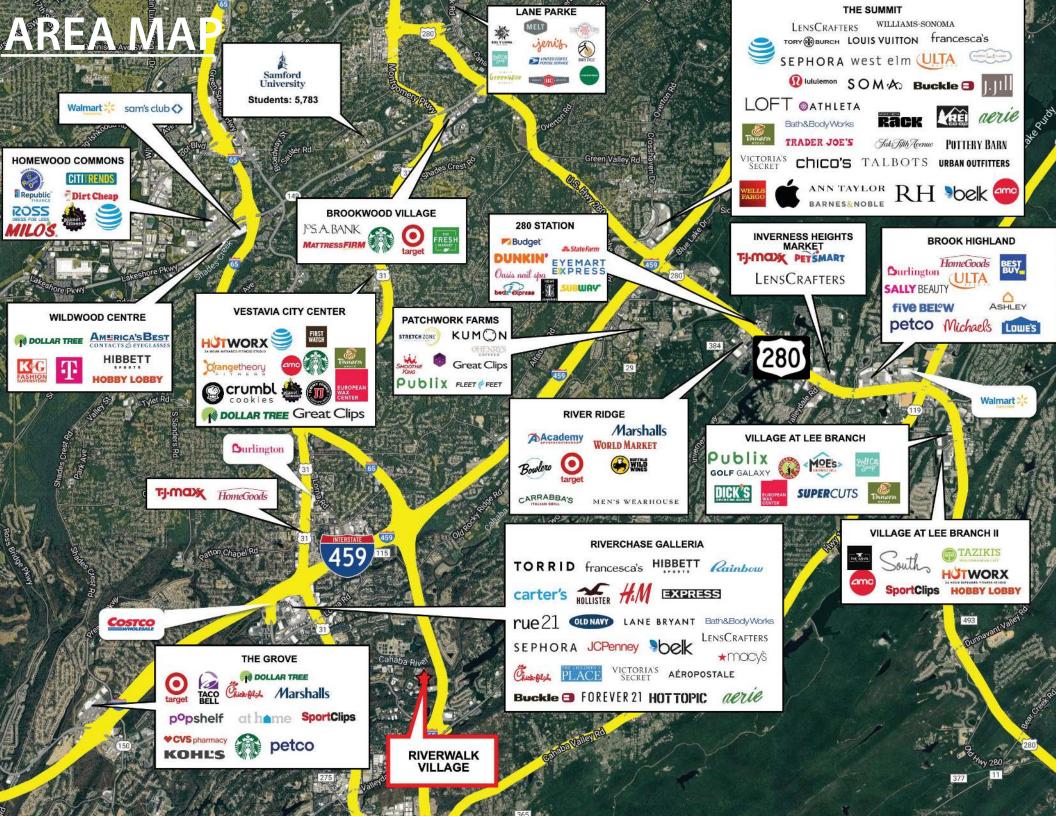

## **PROPERTY HIGHLIGHTS**

- 90-acre mixed-use development located within Hoover's Riverchase office park
- Strategically positioned, this site grants easy access to I-65, Valleydale Road, and US Hwy 31
- The site will feature a Class A outpatient medical facility offering health & wellness services, single family residential, a hotel, office, and unique retail and restaurant offerings
- Neighboring businesses include Regions Bank, BioHorizons, Blue Cross Blue Shield, BlueRxAlaTenn, and Bud's Best Cookies, which employe over 6,500 people