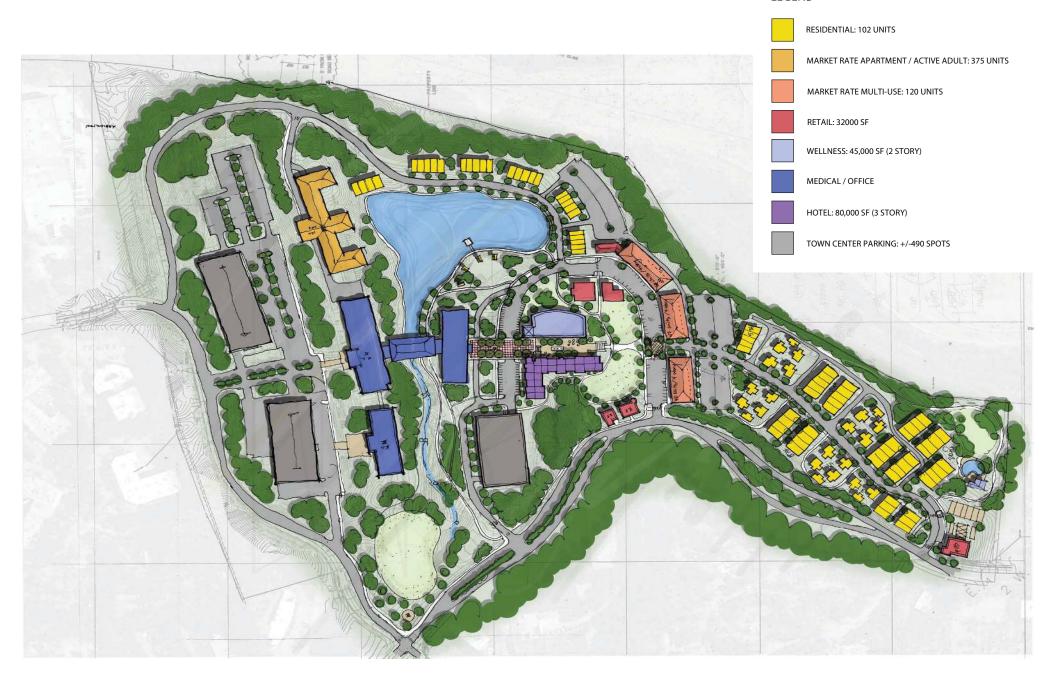

## **PROPERTY HIGHLIGHTS**

- 90-acre mixed-use development located within Hoover's Riverchase office park
- Strategically positioned, this site grants easy access to I-65, Valleydale Road, and US Hwy 31
- The site will feature a Class A outpatient medical facility offering health & wellness services, single family residential, a hotel, office, and unique retail and restaurant offerings
- Neighboring businesses include Regions Bank, BioHorizons, Blue Cross Blue Shield, BlueRxAlaTenn, and Bud's Best Cookies, which employe over 6,500 people

### LEGEND