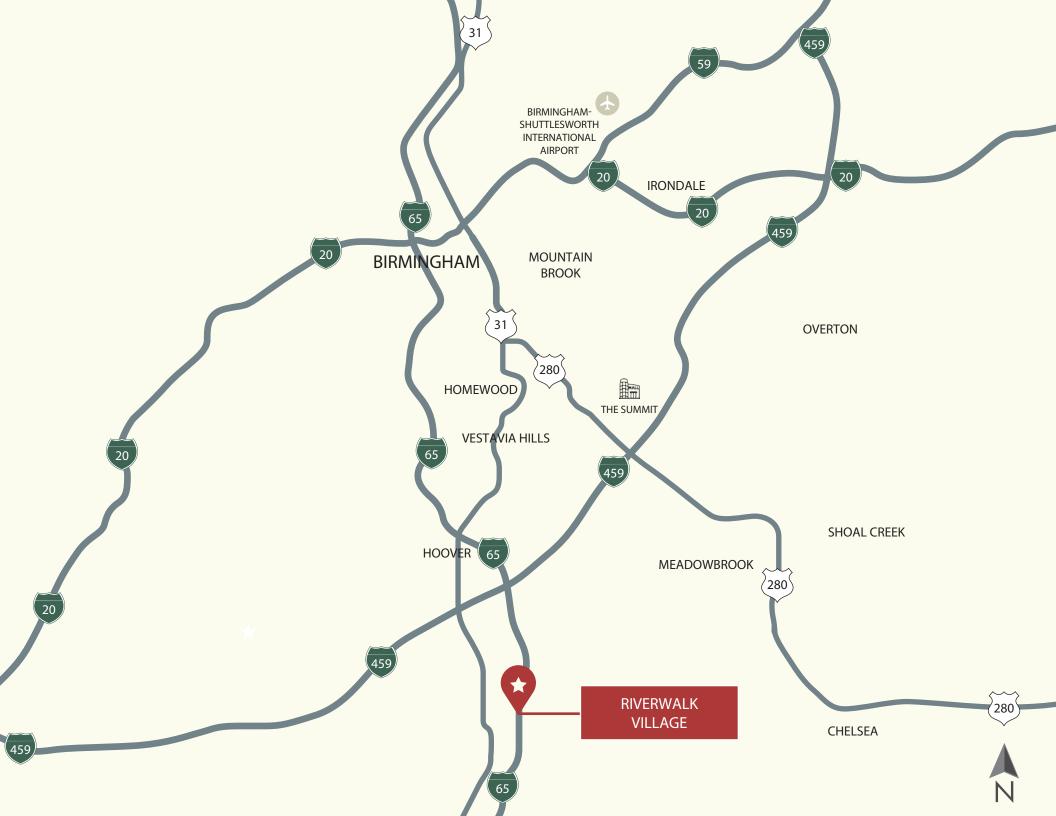

## **PROPERTY HIGHLIGHTS**

- 90-acre mixed-use development located within Hoover's Riverchase office park
- Strategically positioned, this site grants easy access to I-65, Valleydale Road, and US Hwy 31
- The site will feature a Class A outpatient medical facility offering health & wellness services, single family residential, a hotel, office, and unique retail and restaurant offerings
- Neighboring businesses include Regions Bank, BioHorizons, Blue Cross Blue Shield, BlueRxAlaTenn, and Bud's Best Cookies, which employe over 6,500 people