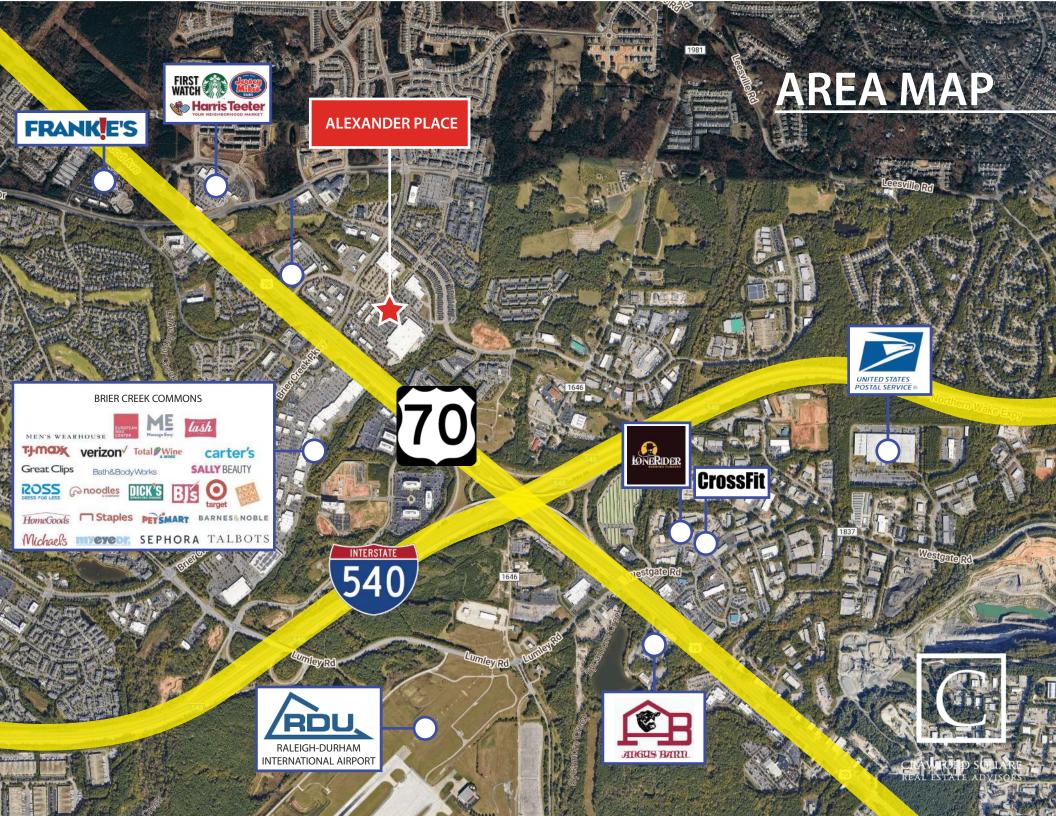

## **PROPERTY HIGHLIGHTS**

- Conveniently located with excellent visibility from U.S. Hwy 70 ٠ and easy access to I-540
- Located in the #2 city for Best Quality of Life in the World and ۲ in a top 10 city for jobs
- Strong anchors include Kohl's and O2 fitness, with a Walmart ٠ shadow anchor
- Close proximity to high traffic employers, RDU airport and ٠ Research Triangle Park with over 50,000 employees