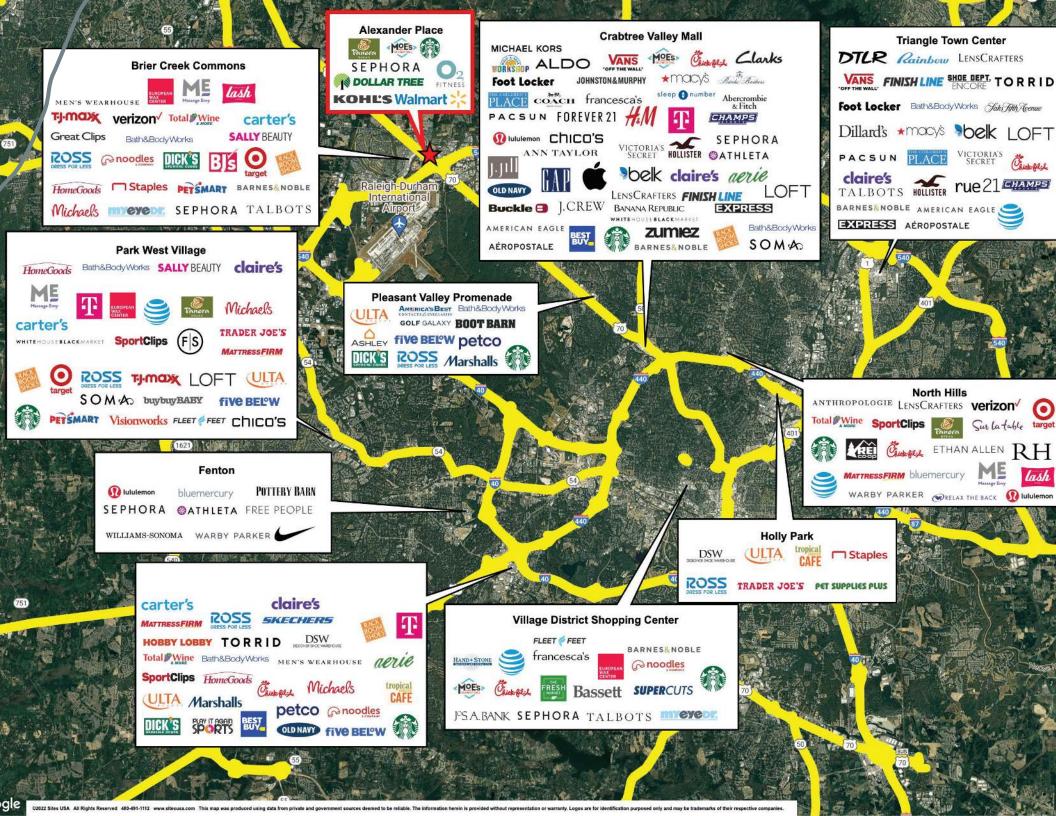

## **PROPERTY HIGHLIGHTS**

- Conveniently located with excellent visibility from U.S. Hwy 70 ٠ and easy access to I-540
- Located in the #2 city for Best Quality of Life in the World and ۲ in a top 10 city for jobs
- Strong anchors include Kohl's and O2 fitness, with a Walmart ٠ shadow anchor
- Close proximity to high traffic employers, RDU airport and ٠ Research Triangle Park with over 50,000 employees