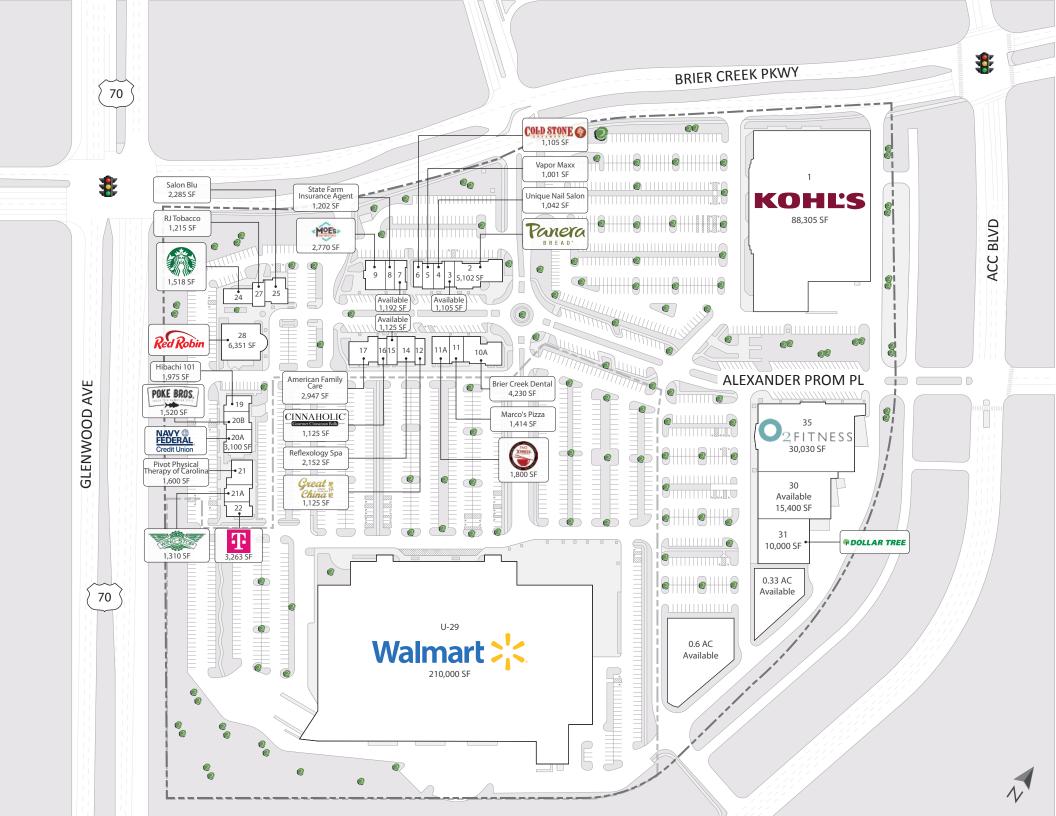

## ALEXANDER PLACE

7850 ALEXANDER PROMENADE PL I RALEIGH, NC 27617

LEASING AGENT WILL REIS +1 (205) 453-6240 will@crawfordsq.com

## **PROPERTY HIGHLIGHTS**

- Conveniently located with excellent visibility from U.S. Hwy 70 ٠ and easy access to I-540
- Located in the #2 city for Best Quality of Life in the World and ۲ in a top 10 city for jobs
- Strong anchors include Kohl's and O2 fitness, with a Walmart ٠ shadow anchor
- Close proximity to high traffic employers, RDU airport and ٠ Research Triangle Park with over 50,000 employees