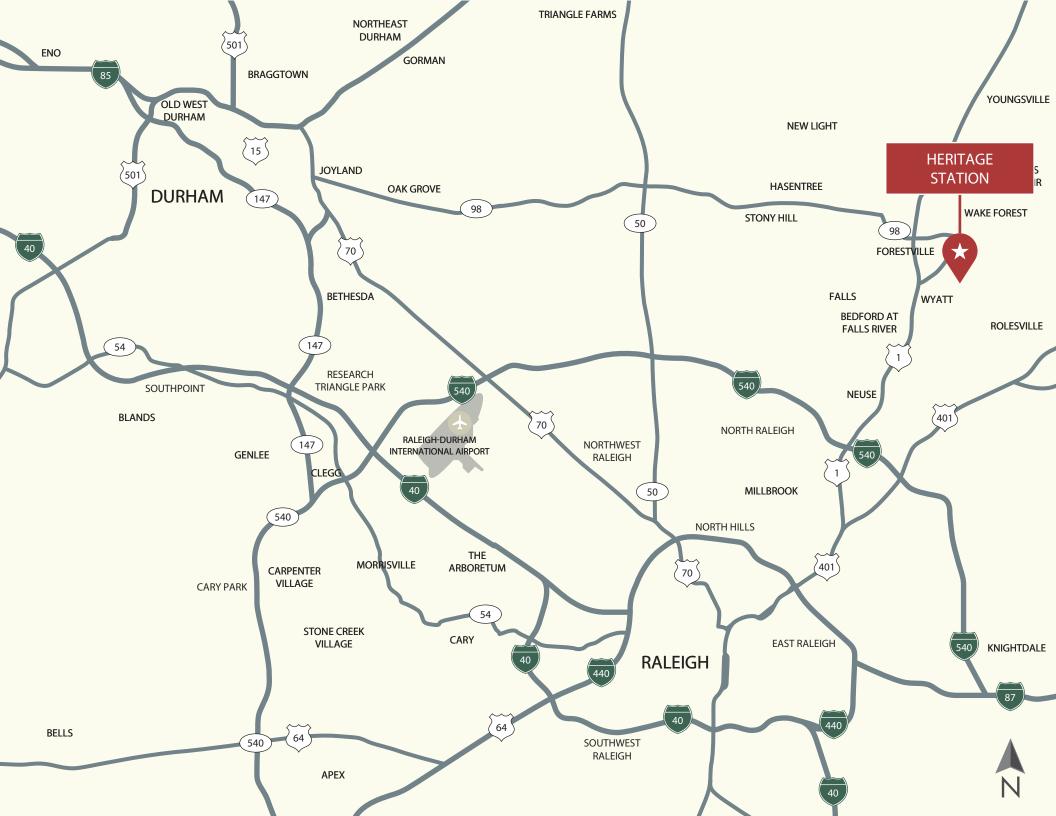

## HERITAGE STATION

CRAWFORD SQUARE REAL ESTATE ADVISORS

3683 ROGERS ROAD | WAKE FOREST, NC 27587

## **PROPERTY HIGHLIGHTS**

- Located in the heart of Wake Forest at the heavily traveled intersection of Rogers Rd and Forestville Rd
- Anchored by dominant grocer, Harris Teeter with a dynamic mix of national, regional, and local tenants
- Adjacent to the award-winning Heritage Master planned golf course community with over 4,000 homes and average household incomes exceeding \$117,000