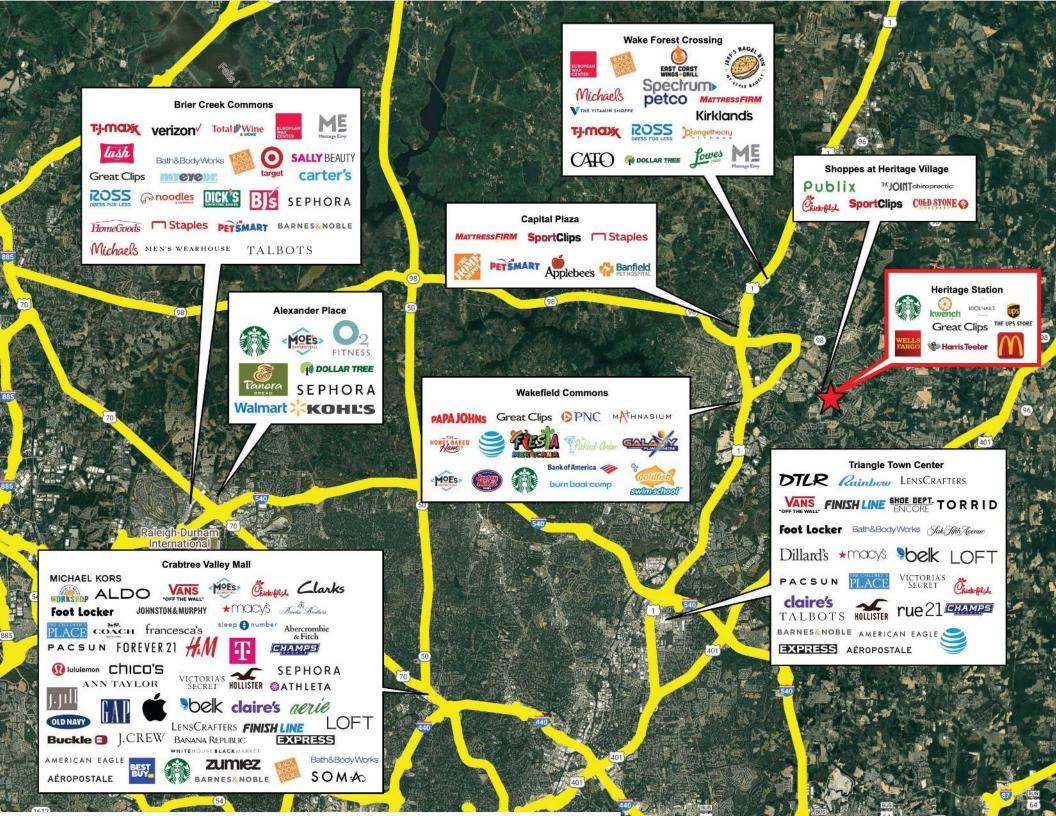

## **PROPERTY HIGHLIGHTS**

- Located in the heart of Wake Forest at the heavily traveled intersection of Rogers Rd and Forestville Rd
- Anchored by dominant grocer, Harris Teeter with a dynamic mix of national, regional, and local tenants
- Adjacent to the award-winning Heritage Master planned golf course community with over 4,000 homes and average household incomes exceeding \$117,000