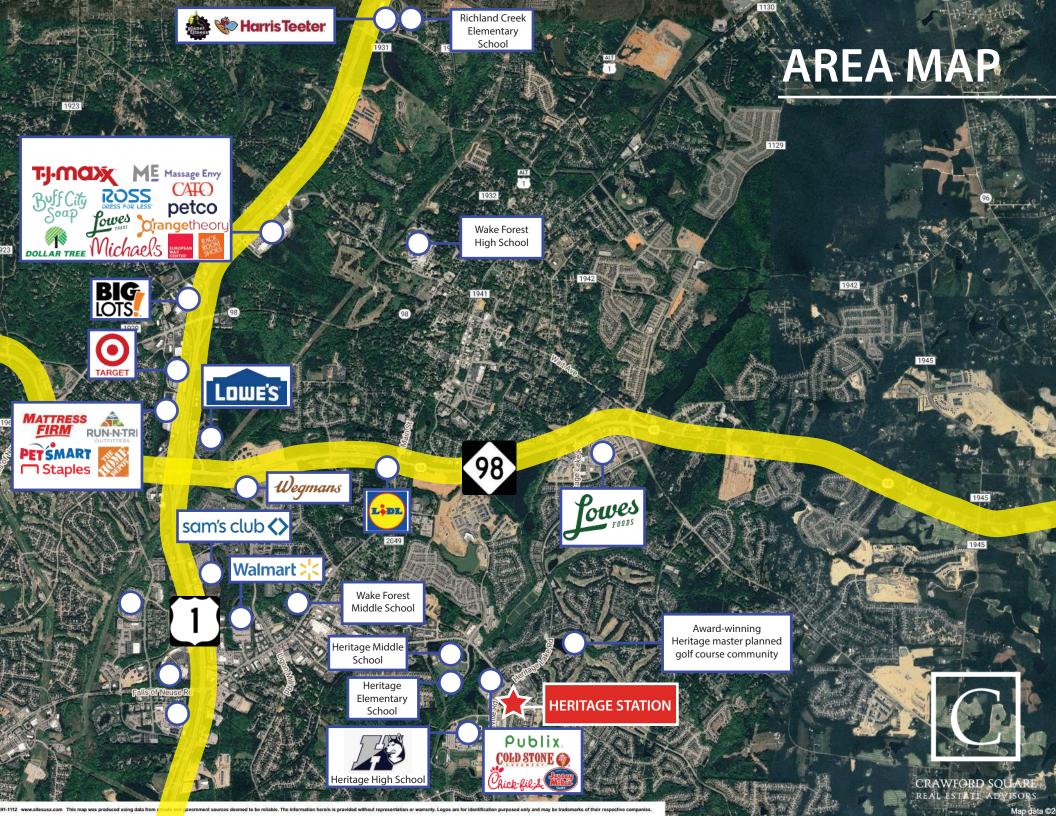

## **PROPERTY HIGHLIGHTS**

- Located in the heart of Wake Forest at the heavily traveled intersection of Rogers Rd and Forestville Rd
- Anchored by dominant grocer, Harris Teeter with a dynamic mix of national, regional, and local tenants
- Adjacent to the award-winning Heritage Master planned golf course community with over 4,000 homes and average household incomes exceeding \$117,000