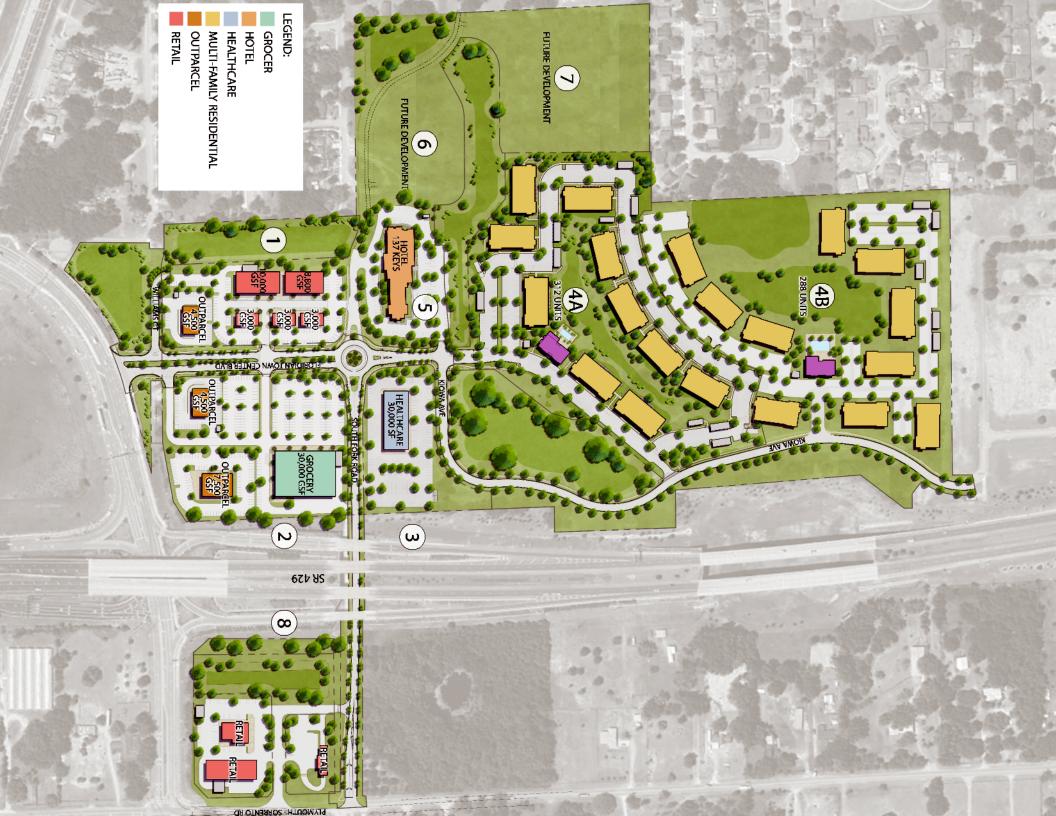

#### **PROPERTY HIGHLIGHTS**

- 65 acre mixed-use development located in high-growth suburb of Orlando, FL - Apopka
- Prime location between 2 newly improved interchanges, State Road ٠ 429 and US 441
- Surrounded by dense residential growth ٠
- Site to include retail, multifamily, hotel, and medical office ٠