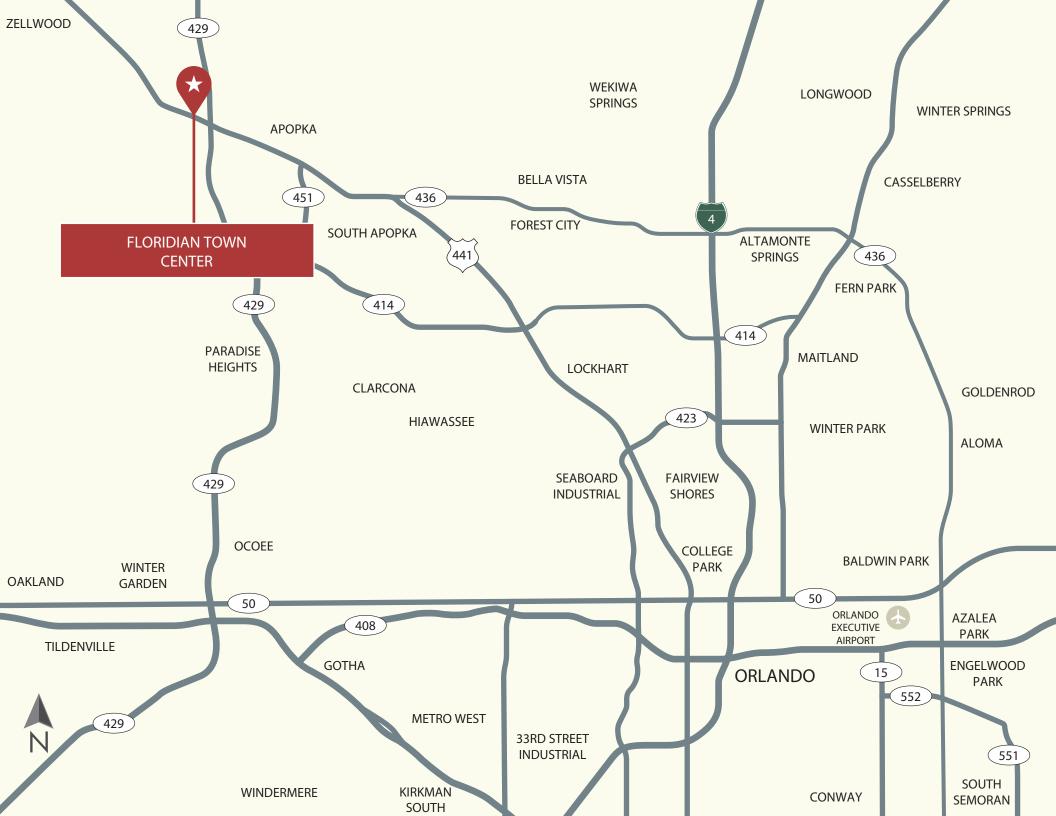

## FLORIDIAN TOWN CENTER

3161 Southfork Dr I Apopka, FL 32712

#### **PROPERTY HIGHLIGHTS**

- 65 acre mixed-use development located in high-growth suburb of Orlando, FL - Apopka
- Prime location between 2 newly improved interchanges, State Road ٠ 429 and US 441
- Surrounded by dense residential growth ٠
- Site to include retail, multifamily, hotel, and medical office ٠