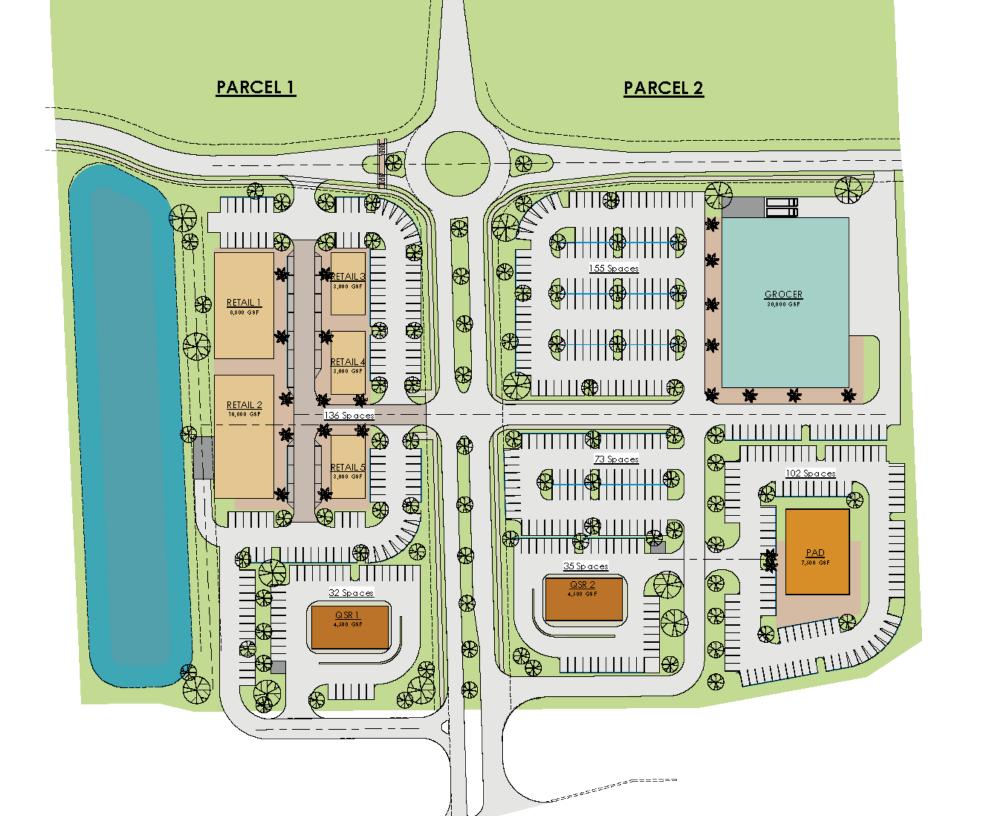

#### **PROPERTY HIGHLIGHTS**

- 65 acre mixed-use development located in high-growth suburb of Orlando, FL - Apopka
- Prime location between 2 newly improved interchanges, State Road ٠ 429 and US 441
- Surrounded by dense residential growth ٠
- Site to include retail, multifamily, hotel, and medical office ٠