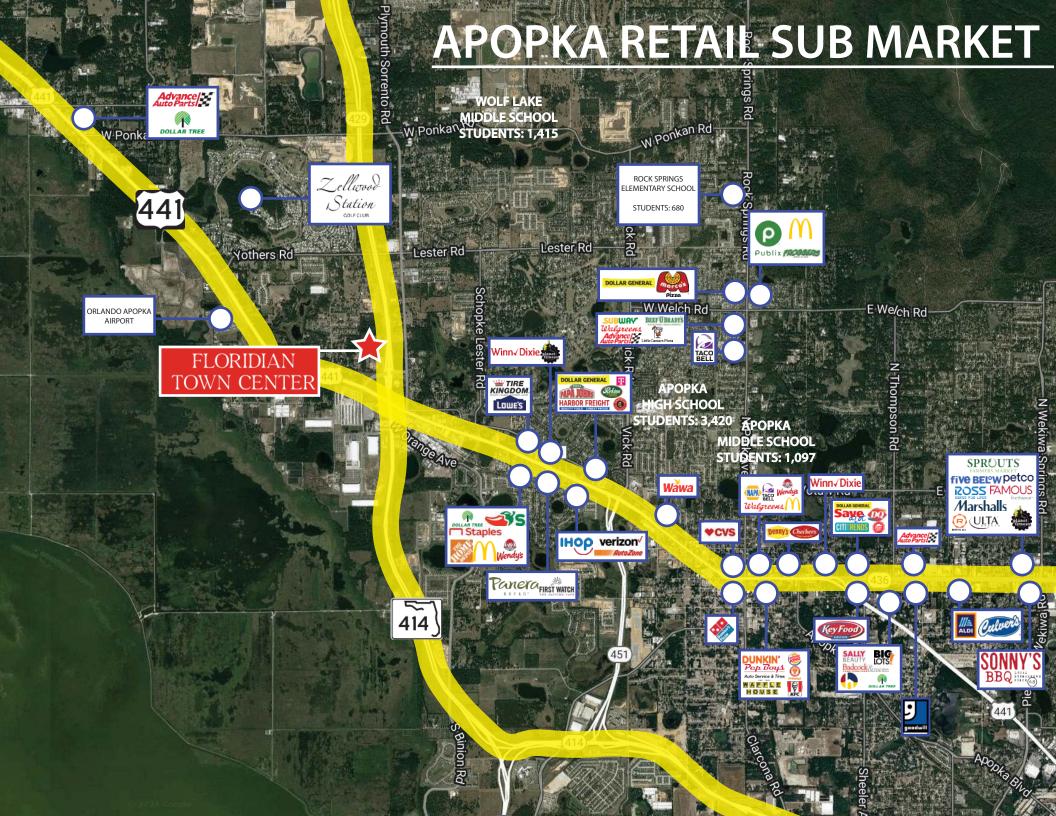

#### **PROPERTY HIGHLIGHTS**

- 65 acre mixed-use development located in high-growth suburb of Orlando, FL - Apopka
- Prime location between 2 newly improved interchanges, State Road ٠ 429 and US 441
- Surrounded by dense residential growth ٠
- Site to include retail, multifamily, hotel, and medical office ٠

# NEARBY DEVELOPMENT PROJECTS

#### **1. HANOVER LAND COMPANY**

Adding a 140-unit housing community that was formerly a golf-course

#### 2. ROBERT DELLO GROUP

Rezoning property to add 240 senior housing units in Apopka

### **3. EXETER PROPERTY GROUP**

Acquiring 100 acres to develop an industrial park in Apopka

### **4. BLUE STEEL DEVELOPMENT**

Acquiring 230 acres for an industrial park

#### 5. EXETER DEVELOPING MID FLORIDA

Logistics Park on 180 acres that will include an Amazon Distribution center

#### **6. CADENCE PARTNERS**

Developing 189,000 SF warehouse in Apopka

#### 7. PUBLIX

Opening another grocery store at 1609 Keen Road in Apopka