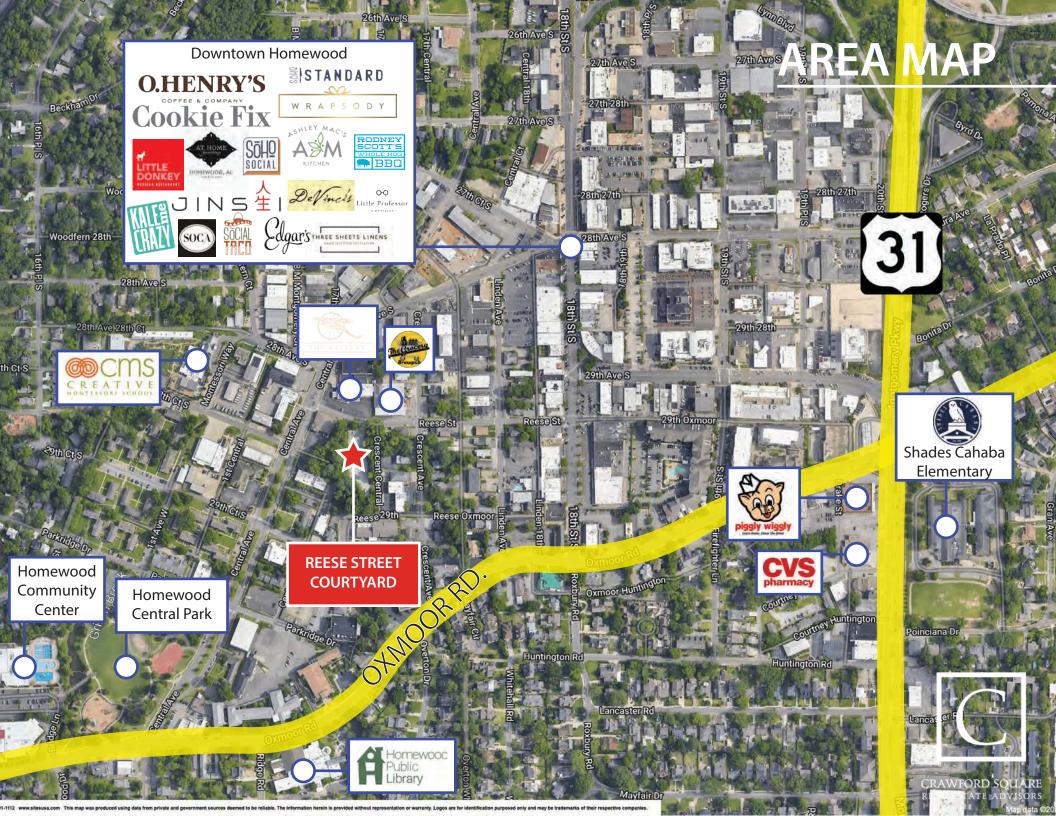

# REESE STREET COURTYARD

Reese Street | Homewood, AL 35209

LEASING ASSOCIATE

LEASING ASSOCIATE

JACKIE HOLLINGSWORTH (251) 751-5547 WILL REIS (205) 453-6240

jackie@crawfordsq.com

will@crawfordsq.com

#### **PROPERTY HIGHLIGHTS**

- Prime retail/restaurant development in the heart of downtown Homewood
- Homewood ranked #1 Places to Live in Birmingham Area and Best Place to Raise a Family in Alabama by niche.com
- Located adjacent to The Battery and The Grocery Brewpub
- Homewood is one of Alabama's most affluent suburbs with a average household income of \$127,508
- Ample dedicated parking