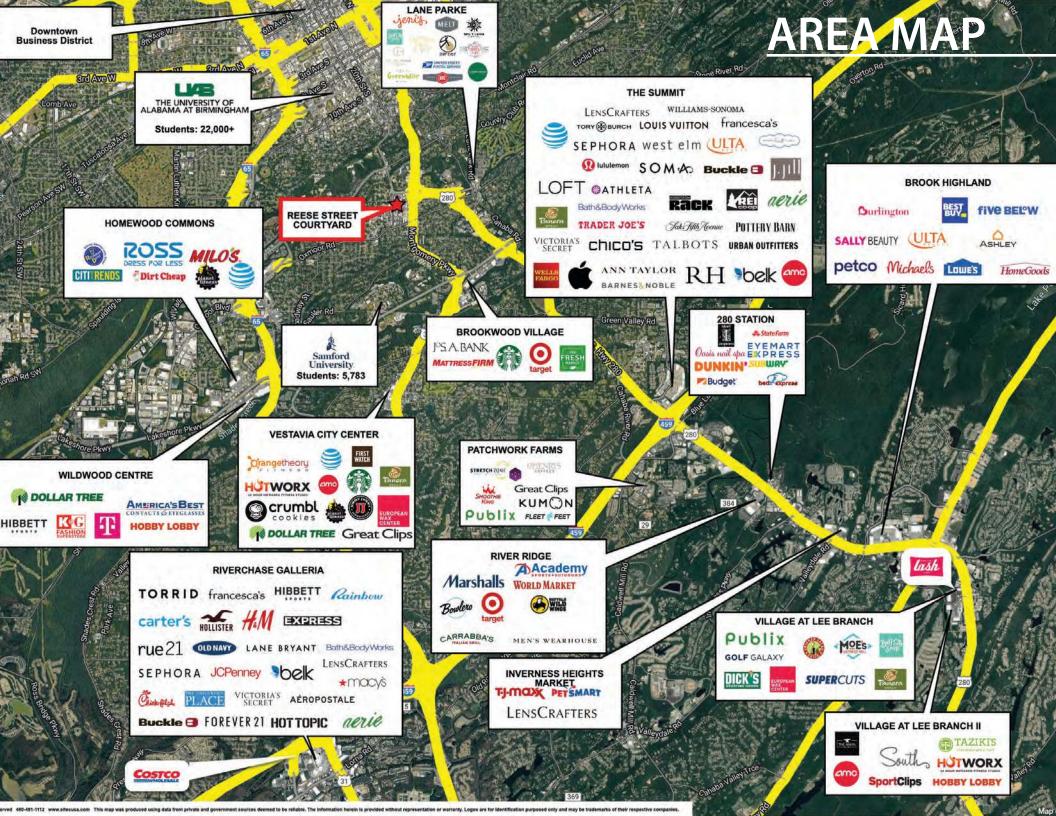

#### **PROPERTY HIGHLIGHTS**

- Prime retail/restaurant development in the heart of downtown Homewood
- Homewood ranked #1 Places to Live in Birmingham Area and Best Place to Raise a Family in Alabama by niche.com
- Located adjacent to The Battery and The Grocery Brewpub
- Homewood is one of Alabama's most affluent suburbs with a average household income of \$127,508
- Ample dedicated parking