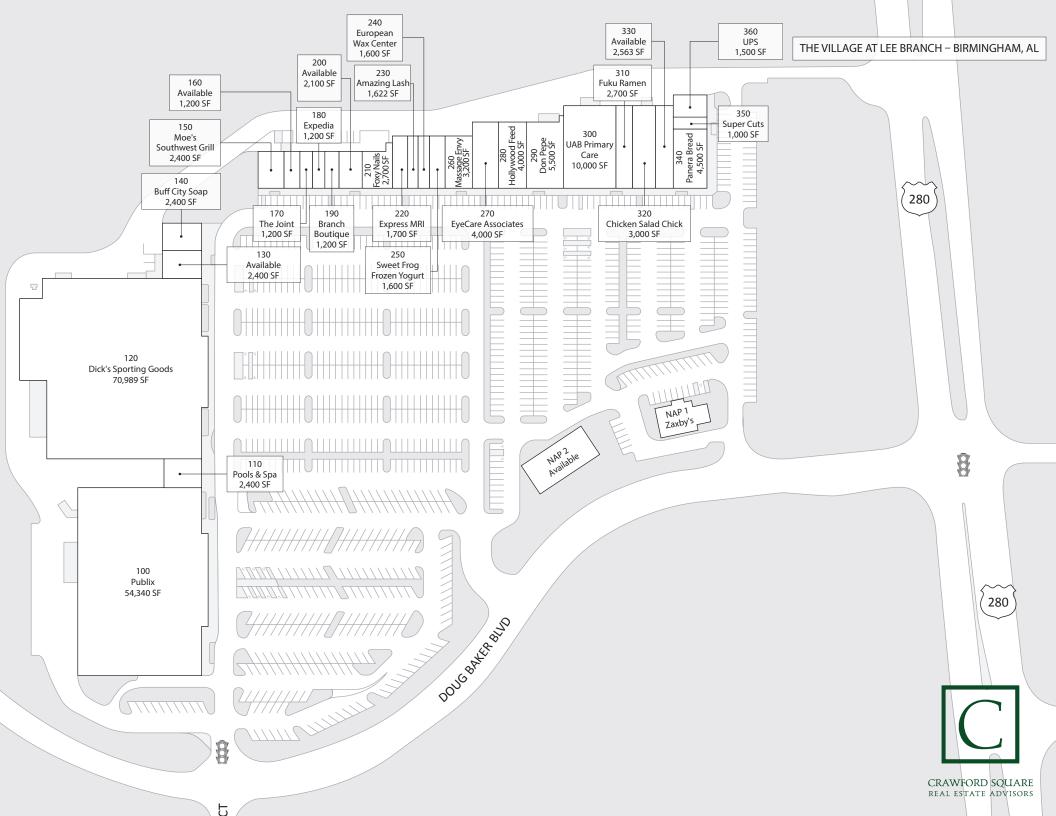

# VILLAGE AT LEE BRANCH

410 Doug Baker Boulevard · Birmingham, AL 35242

LEASING AGENT
ERIK SHCATZ (205) 253 4924

erik@crawfordsq.com

#### **PROPERTY HIGHLIGHTS**

- Anchored by one of the top Publix stores in Alabama
- High volume Dick's Sporting Goods and the only Golf Galaxy in the state
- Strong small shop co-tenancy mix that drives daily customers to the shopping center
- High median household incomes surrounding the center in excess of \$99,524
- Located at a signalized intersection on the major retail corridor, Highway 280 with over 78,000 vehicles per day