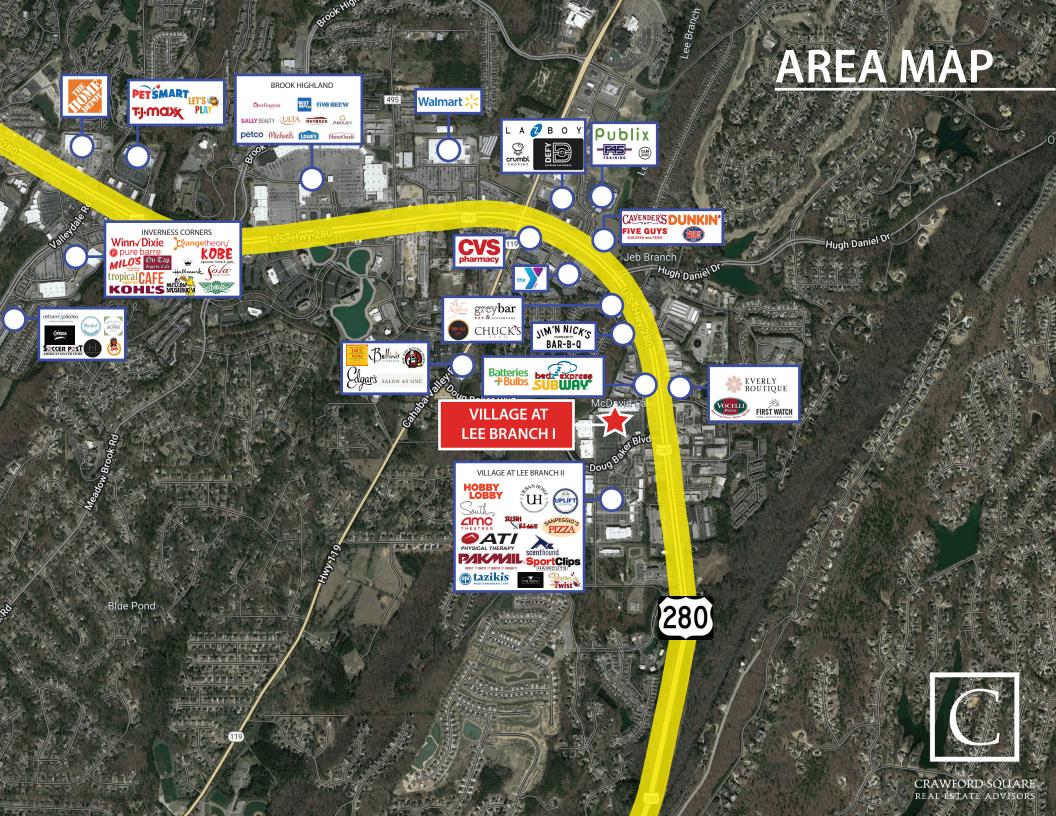

#### **PROPERTY HIGHLIGHTS**

- Anchored by one of the top Publix stores in Alabama
- High volume Dick's Sporting Goods and the only Golf Galaxy in the state
- Strong small shop co-tenancy mix that drives daily customers to the shopping center
- High median household incomes surrounding the center in excess of \$99,524
- Located at a signalized intersection on the major retail corridor, Highway 280 with over 78,000 vehicles per day