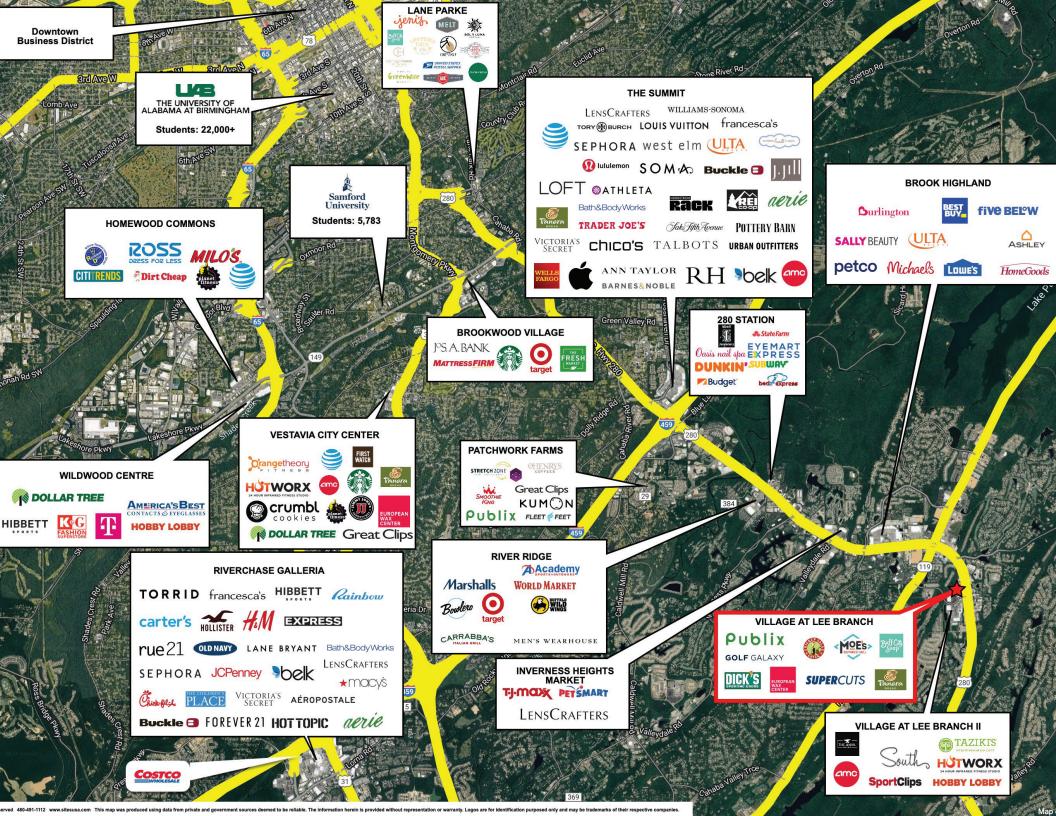

#### **PROPERTY HIGHLIGHTS**

- Anchored by one of the top Publix stores in Alabama
- High volume Dick's Sporting Goods and the only Golf Galaxy in the state
- Strong small shop co-tenancy mix that drives daily customers to the shopping center
- High median household incomes surrounding the center in excess of \$99,524
- Located at a signalized intersection on the major retail corridor, Highway 280 with over 78,000 vehicles per day