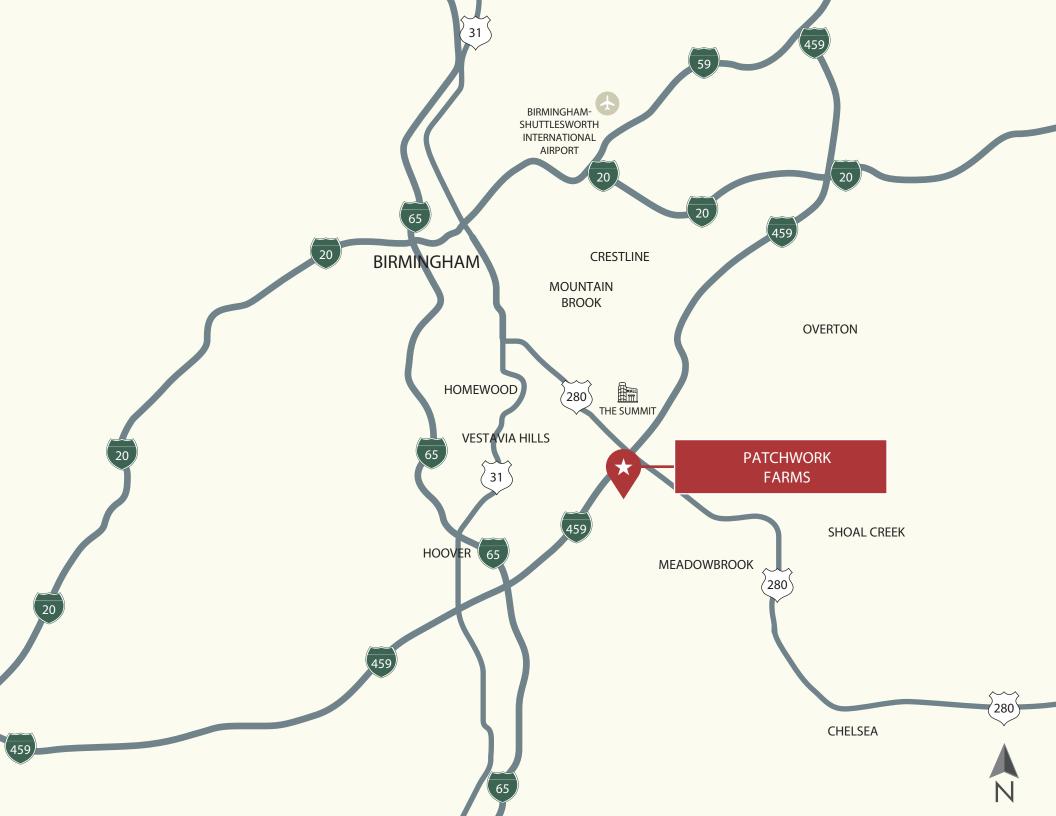

# PATCHWORK FARMS

3040 Healthy Way · Birmingham, AL 35243

LEASING MANAGER ERIK SCHATZ (205) 253 4924 erik@crawfordsq.com

#### **PROPERTY HIGHLIGHTS**

- Premier location easily accessible from the interstection of Interstate 459 and Hwy. 280, which boasts combined traffic counts of more than 180,000 VPD and is the most trafficked intersection in Alabama
- Dynamic tenant lineup which includes Publix, Fleet Feet Sports, GNC, O'Henry's Coffee, and St. Vincent's Healthcare
- Located near Birmingham's only Lifetime Fitness, which boasts more than 12,000 members drawing from the entire Birmingham MSA
- Proximate to 1,000 new residential units built since 2016 in the half-mile radius surrounding the property