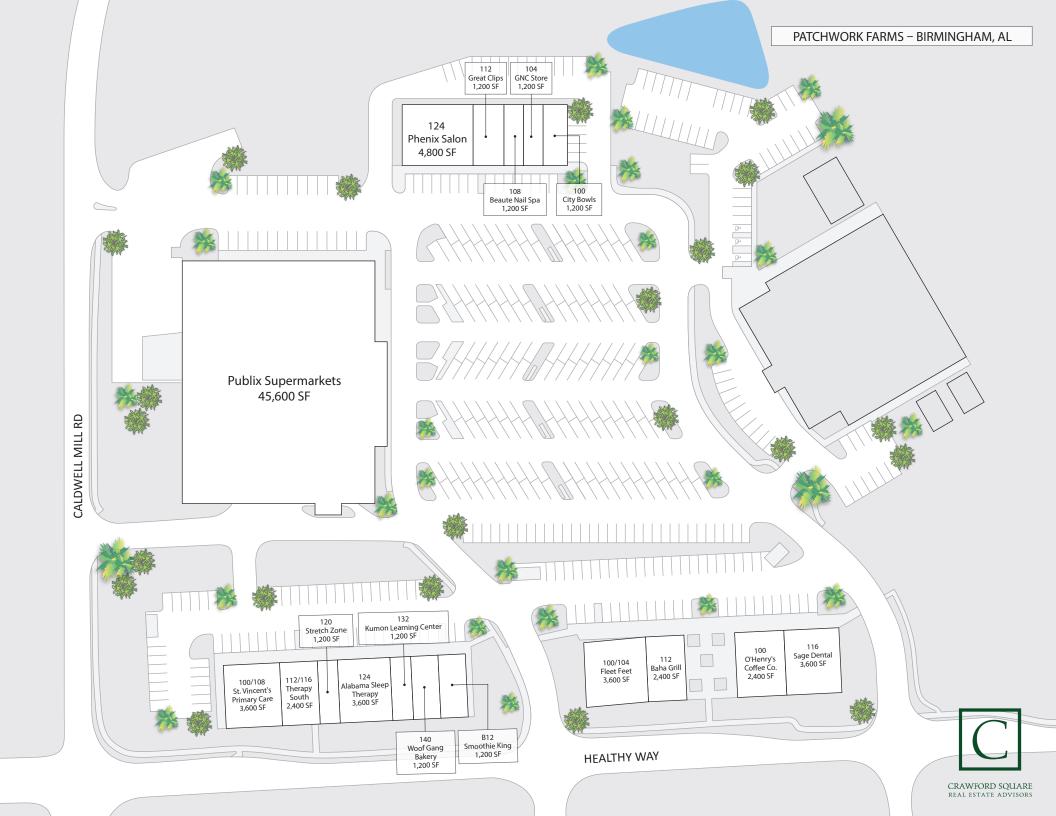

# PATCHWORK FARMS

3040 Healthy Way · Birmingham, AL 35243

LEASING MANAGER ERIK SCHATZ (205) 253 4924 erik@crawfordsq.com

#### **PROPERTY HIGHLIGHTS**

- Premier location easily accessible from the interstection of Interstate 459 and Hwy. 280, which boasts combined traffic counts of more than 180,000 VPD and is the most trafficked intersection in Alabama
- Dynamic tenant lineup which includes Publix, Fleet Feet Sports, GNC, O'Henry's Coffee, and St. Vincent's Healthcare
- Located near Birmingham's only Lifetime Fitness, which boasts more than 12,000 members drawing from the entire Birmingham MSA
- Proximate to 1,000 new residential units built since 2016 in the half-mile radius surrounding the property