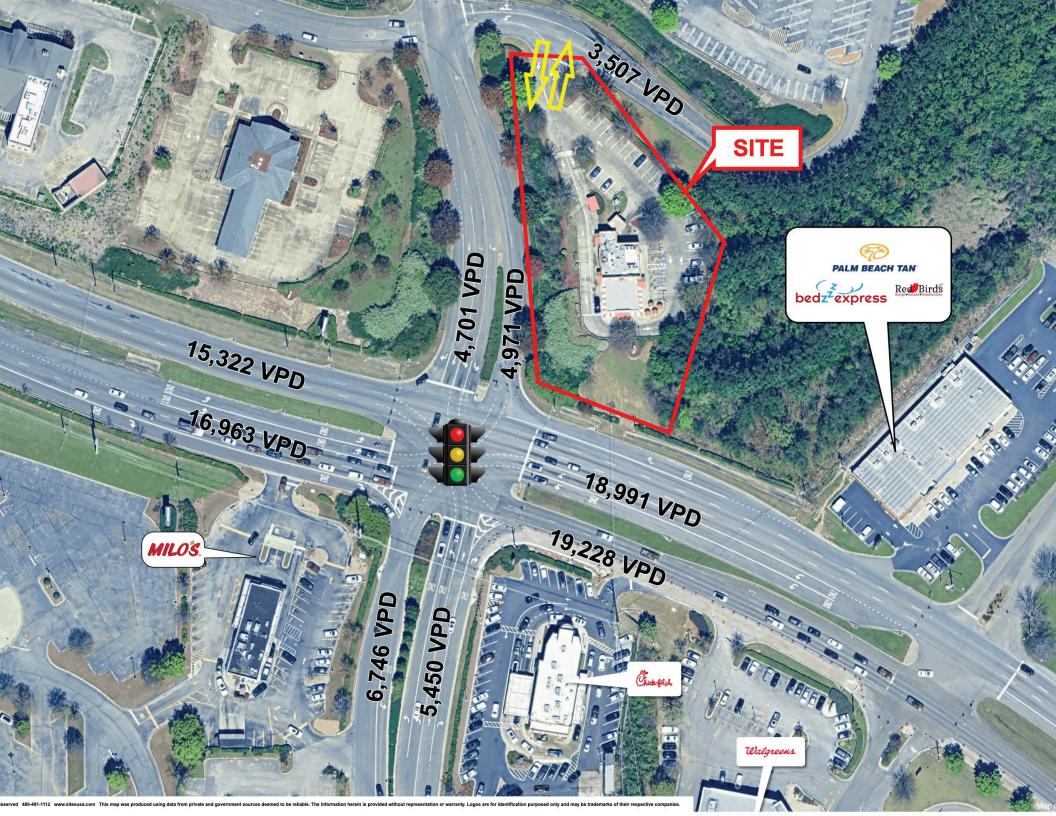

**OFFERING SUMMARY** 

AVAILABLE SF: 3,117 SF

SALE PRICE: \$1,600,000

• 38,219 VPD on Chalkville Mountain Road