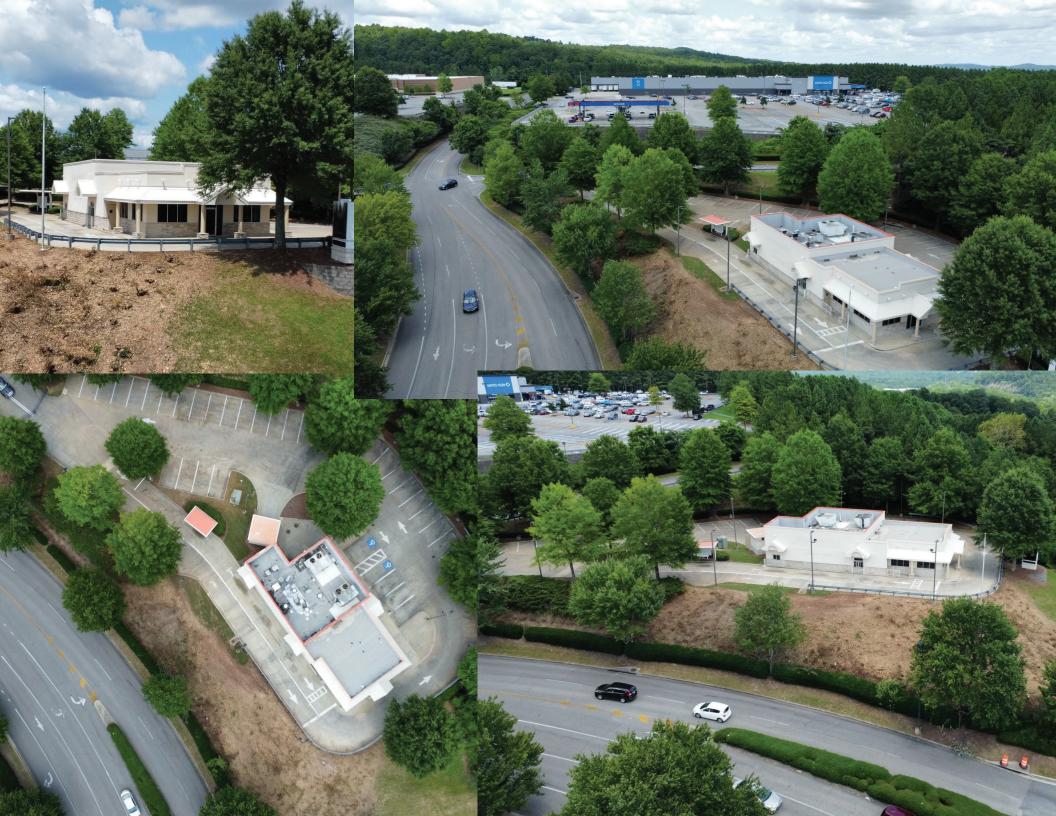

## FORMER WHATABURGER

5931 Trussville Crossings Pkwy, Birmingham, AL 35235

## **PROPERTY HIGHLIGHTS**

- 1.61-acre outparcel in front of Sam's Club, Kohl's & Pet Smart with 36 parkingspaces
- Former Whataburger with existing drive-thru, available for Sale or Lease
- Recently cleared for improved road visibility
- Nearby retailers include Walmart Supercenter, Big Lots, Dollar Tree, Marshalls,Ross, Ollie's, Tractor Supply Co., and Walgreens
- Nearby restaurants include Chick-fi I-A, Zaxby's, Buffalo Wild Wings, Milo's, Starbucks, and Longhorn Steakhouse