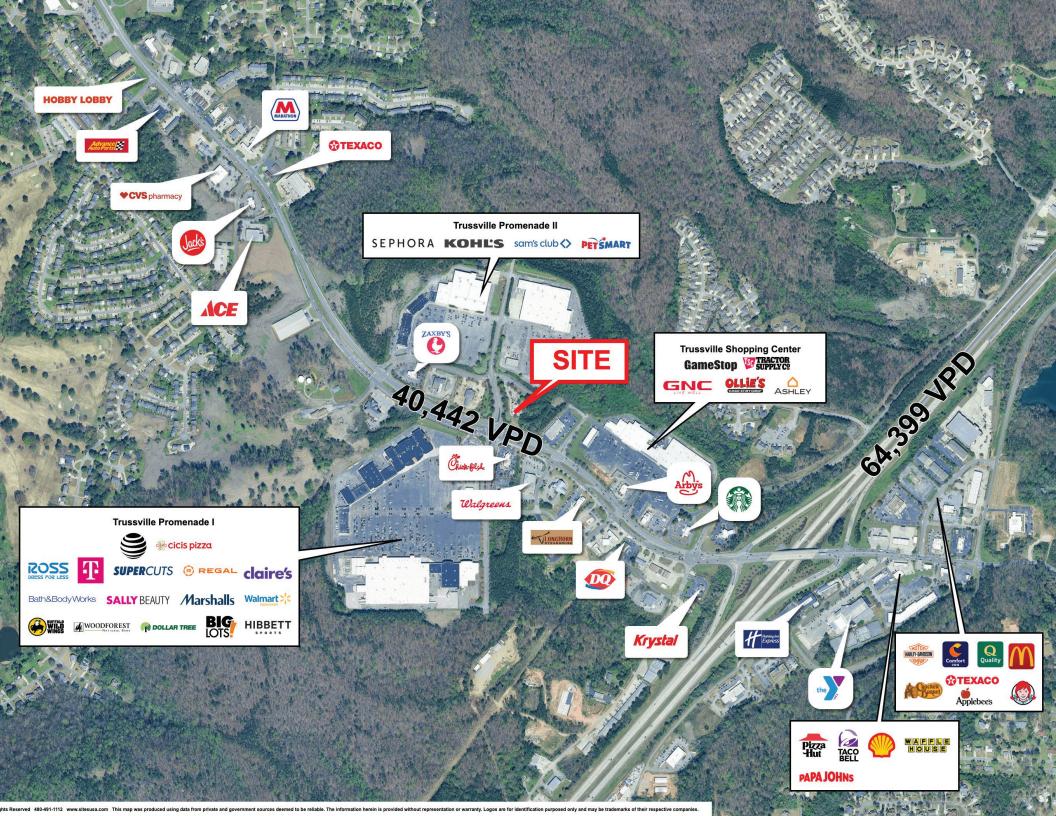

## **PROPERTY HIGHLIGHTS**

- 1.61-acre outparcel in front of Sam's Club, Kohl's & Pet Smart with 36 parkingspaces
- Former Whataburger with existing drive-thru, available for Sale or Lease
- Recently cleared for improved road visibility
- Nearby retailers include Walmart Supercenter, Big Lots, Dollar Tree, Marshalls,Ross, Ollie's, Tractor Supply Co., and Walgreens
- Nearby restaurants include Chick-fi I-A, Zaxby's, Buffalo Wild Wings, Milo's, Starbucks, and Longhorn Steakhouse