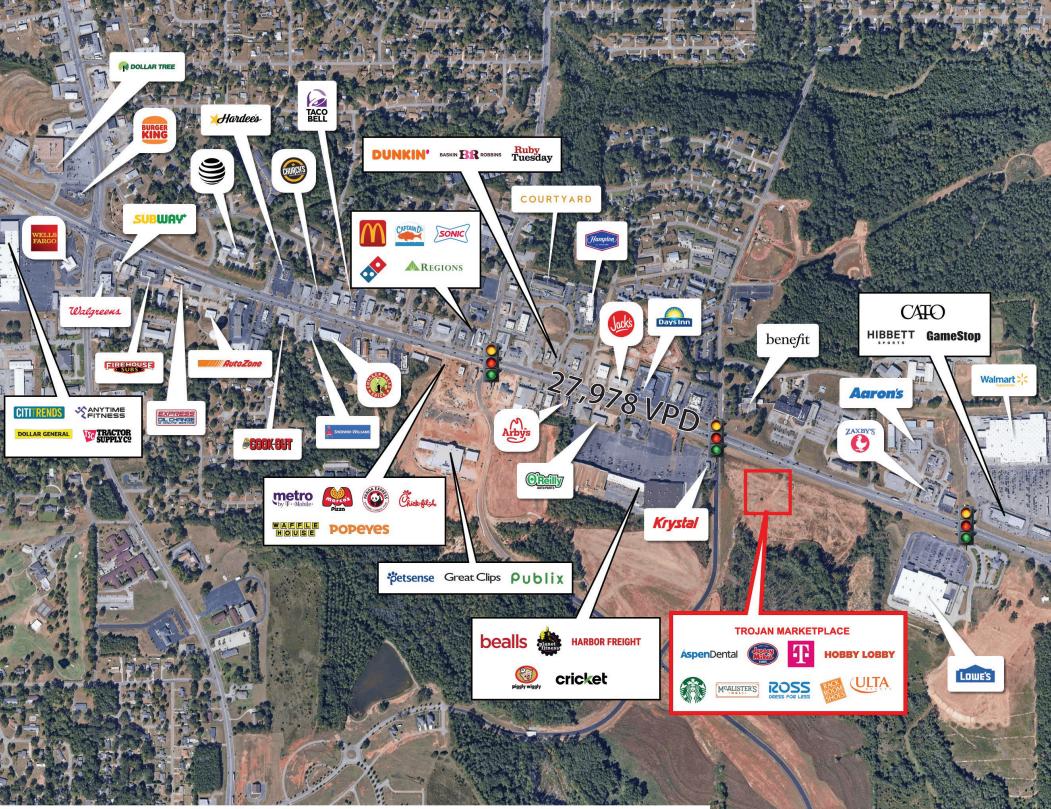

## **PROPERTY HIGHLIGHTS**

- 1,400-5,600 SF available (Approximately 80' x 70') for lease
- End-cap with drive thru window available
- Located across from Troy Regional Medical Center, featuring 97 beds and over 200 employees
- Surrounded by major retailers such as Lowe's, Walmart Supercenter, Hobby Lobby, TJ Maxx, Five Below, Starbucks, Harbor Freight, and more.