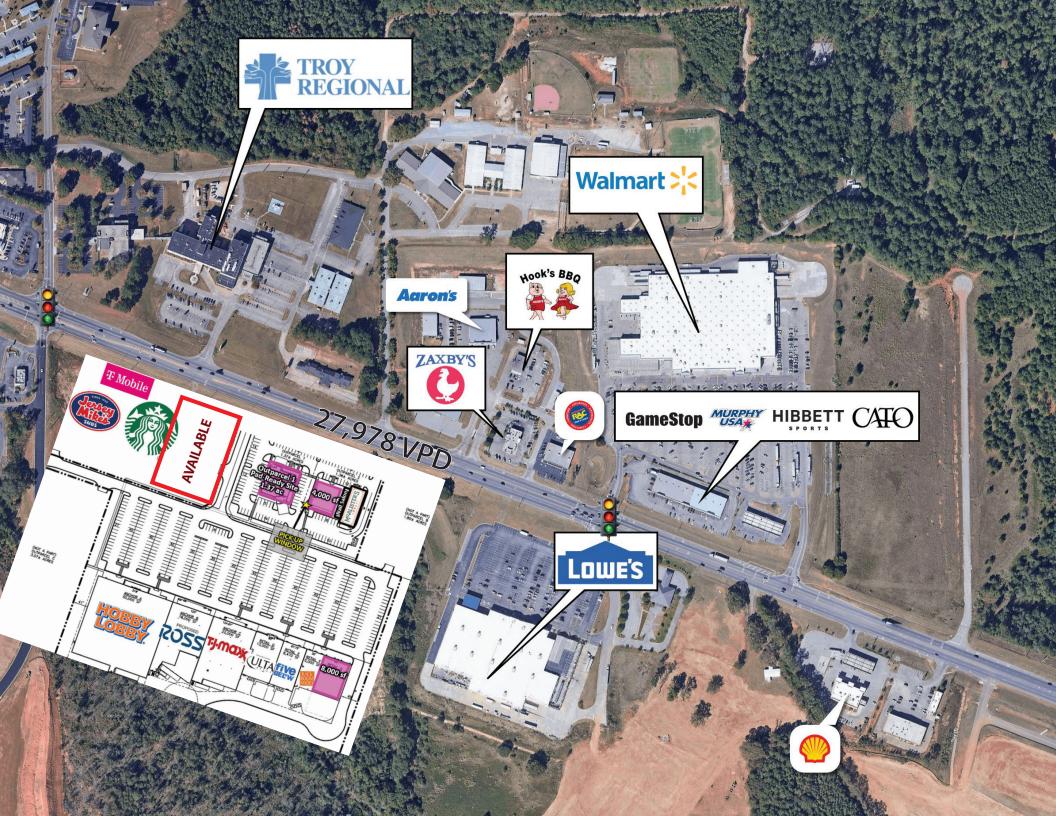

## FOR LEASE - TROY, AL

1301 US Hwy 231 S, Suite 33, Troy, AL 36081

## **PROPERTY HIGHLIGHTS**

- 1,400-5,600 SF available (Approximately 80' x 70') for lease
- End-cap with drive thru window available
- Located across from Troy Regional Medical Center, featuring 97 beds and over 200 employees
- Surrounded by major retailers such as Lowe's, Walmart Supercenter, Hobby Lobby, TJ Maxx, Five Below, Starbucks, Harbor Freight, and more.