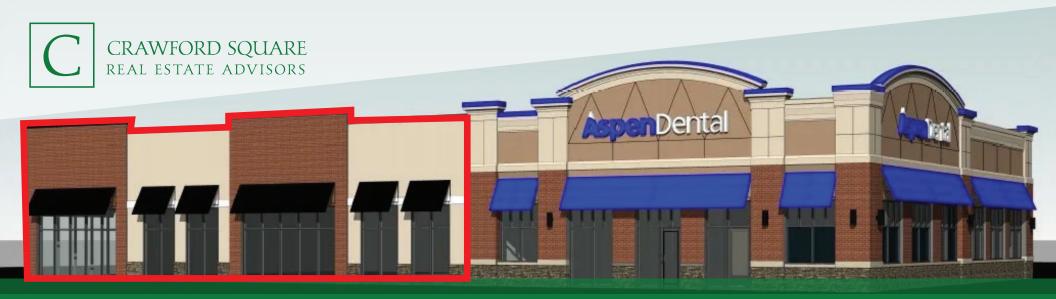

## **PROPERTY HIGHLIGHTS**

- 1,400-5,600 SF available (Approximately 80' x 70') for lease
- End-cap with drive thru window available
- Located across from Troy Regional Medical Center, featuring 97 beds and over 200 employees
- Surrounded by major retailers such as Lowe's, Walmart Supercenter, Hobby Lobby, TJ Maxx, Five Below, Starbucks, Harbor Freight, and more.