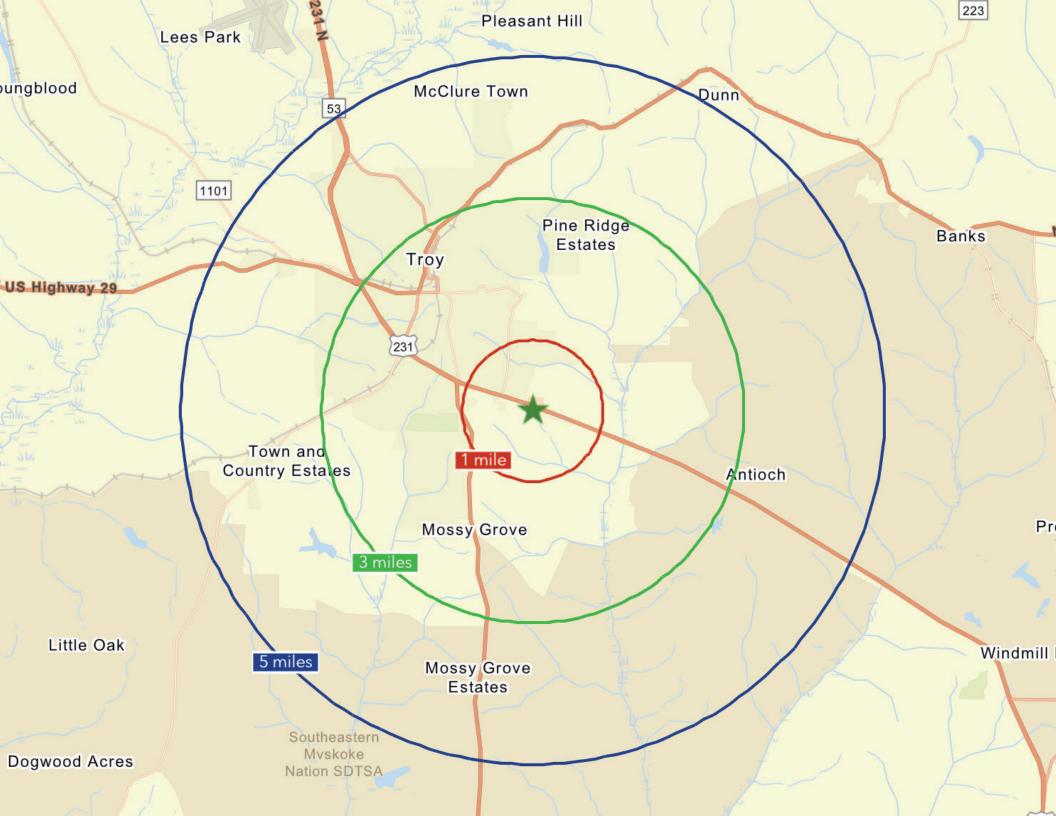

## DEMOGRAPHICS

| POPULATION |        | HOUSEHOLDS |       | INCOME (\$) |        |  |
|------------|--------|------------|-------|-------------|--------|--|
| 1 mile     | 2,335  | 1 mile     | 1,245 | 1 mile      | 69,958 |  |
| 3 mile     | 15,183 | 3 mile     | 6,217 | 3 mile      | 63,767 |  |
| 5 mile     | 20,357 | 5 mile     | 8,414 | 5 mile      | 68,784 |  |
|            |        |            |       |             |        |  |