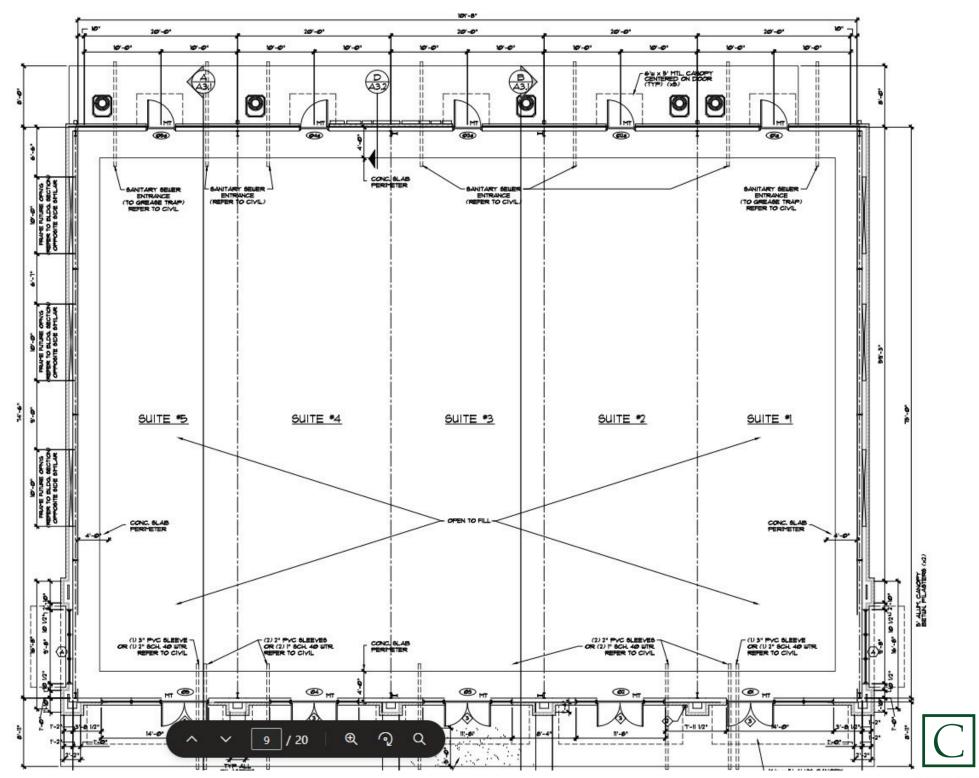

#### **PROPERTY HIGHLIGHTS**

- 7,000 total SF
- Patio space available on the two end-caps
- Neighboring tenants include Orange Theory Fitness, Waxing the City, Mama Goldberg's, Woof Gang Bakery, and more
- Construction completion is Summer 2025 with Tenant's opening in Fall 2025
- Slab is poured already