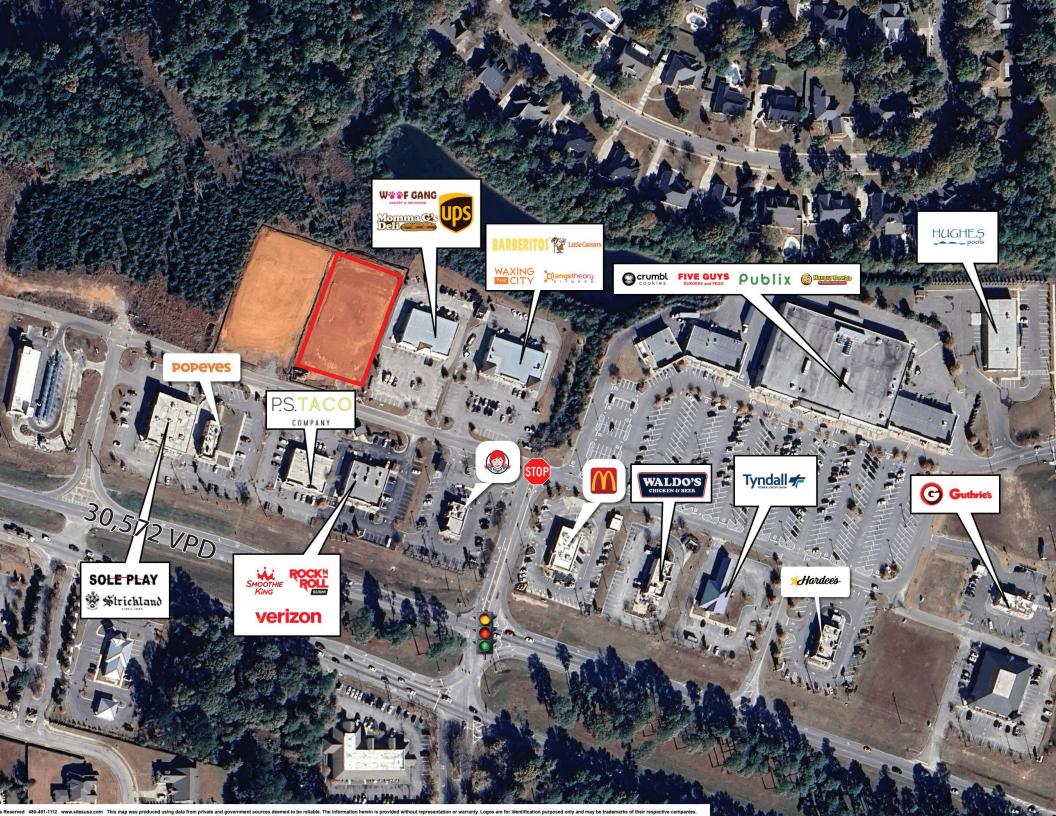

#### **PROPERTY HIGHLIGHTS**

- 7,000 total SF
- Patio space available on the two end-caps
- Neighboring tenants include Orange Theory Fitness, Waxing the City, Mama Goldberg's, Woof Gang Bakery, and more
- Construction completion is Summer 2025 with Tenant's opening in Fall 2025
- Slab is poured already