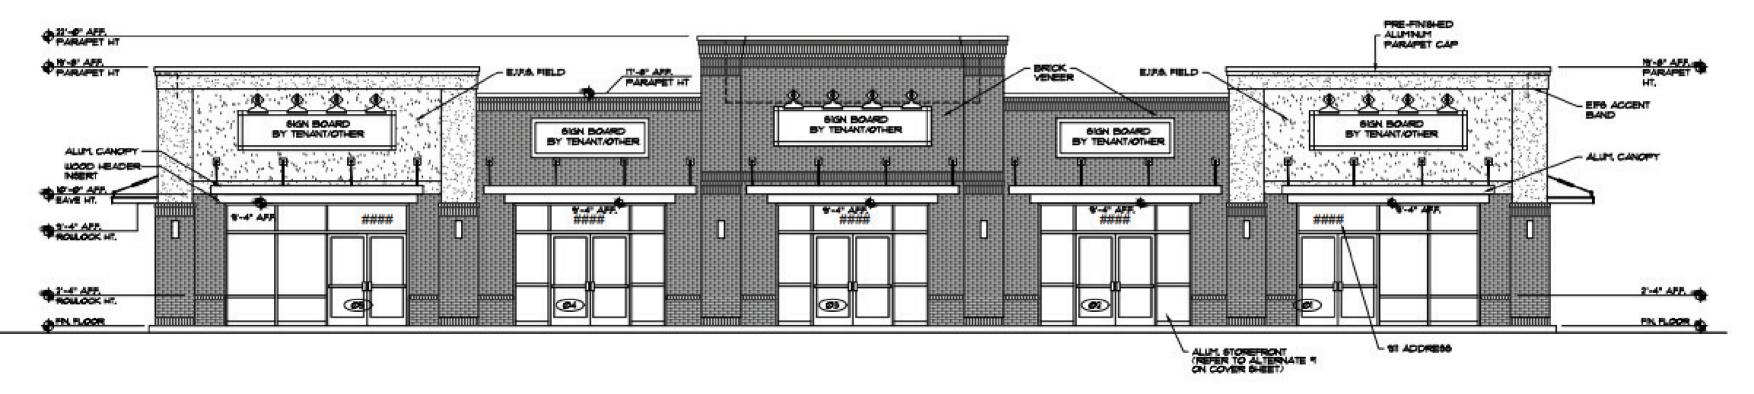

#### **PROPERTY HIGHLIGHTS**

- 7,000 total SF
- Patio space available on the two end-caps
- Neighboring tenants include Orange Theory Fitness, Waxing the City, Mama Goldberg's, Woof Gang Bakery, and more
- Construction completion is Summer 2025 with Tenant's opening in Fall 2025
- Slab is poured already