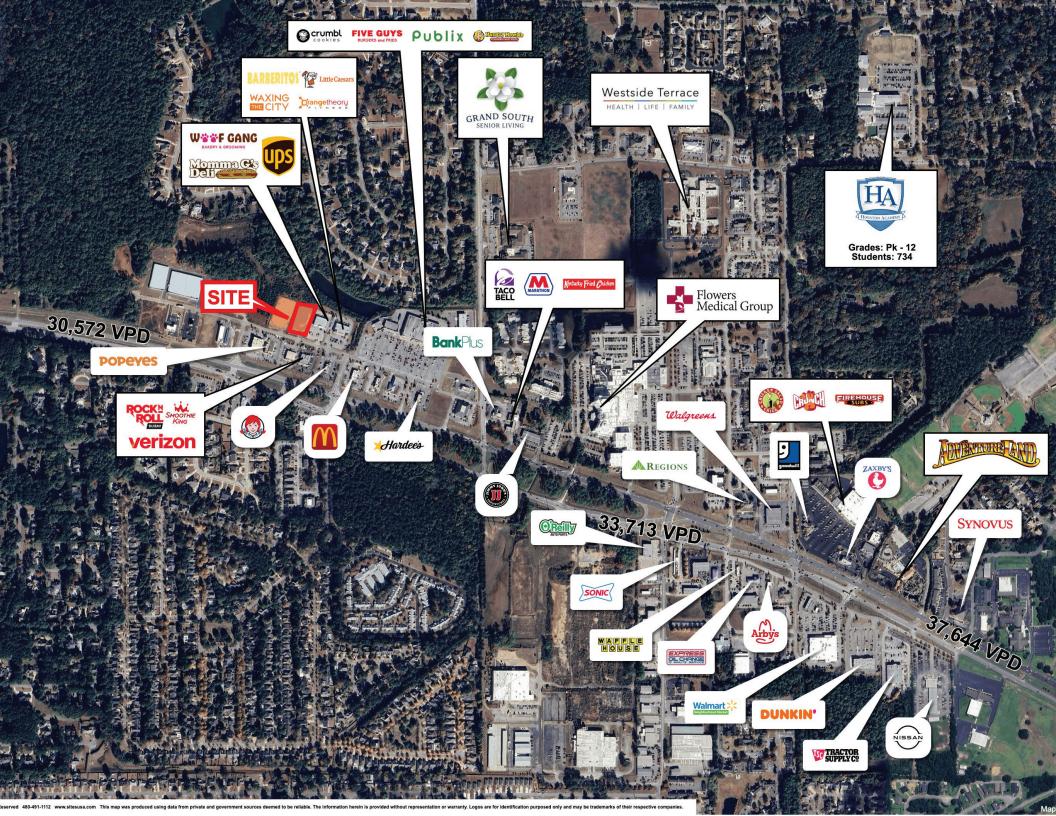

#### **PROPERTY HIGHLIGHTS**

- 7,000 total SF
- Patio space available on the two end-caps
- Neighboring tenants include Orange Theory Fitness, Waxing the City, Mama Goldberg's, Woof Gang Bakery, and more
- Construction completion is Summer 2025 with Tenant's opening in Fall 2025
- Slab is poured already