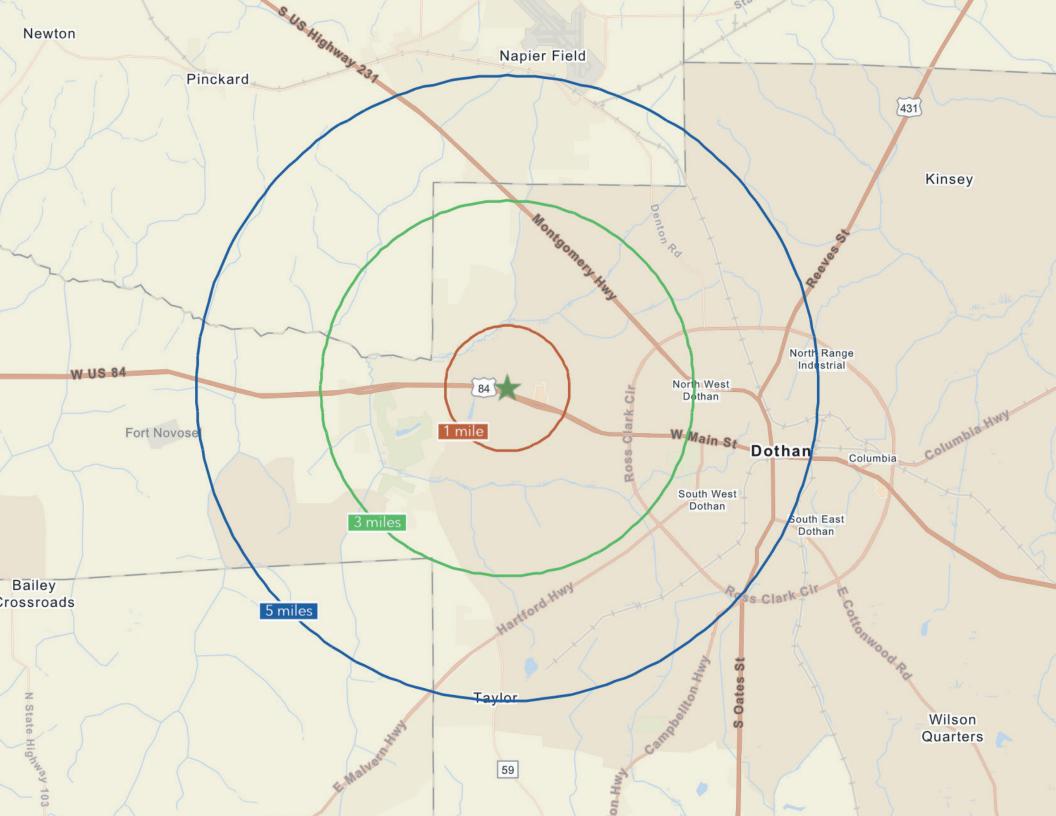

## **DEMOGRAPHICS**

| OPULATION |        | HOUSEHOLDS |        | INCOME (\$) |      |
|-----------|--------|------------|--------|-------------|------|
| mile      | 5,184  | 1 mile     | 2,435  | 1 mile      | 124, |
| mile      | 29,470 | 3 mile     | 12,531 | 3 mile      | 117, |
| mile      | 57,151 | 5 mile     | 24,403 | 5 mile      | 94,6 |