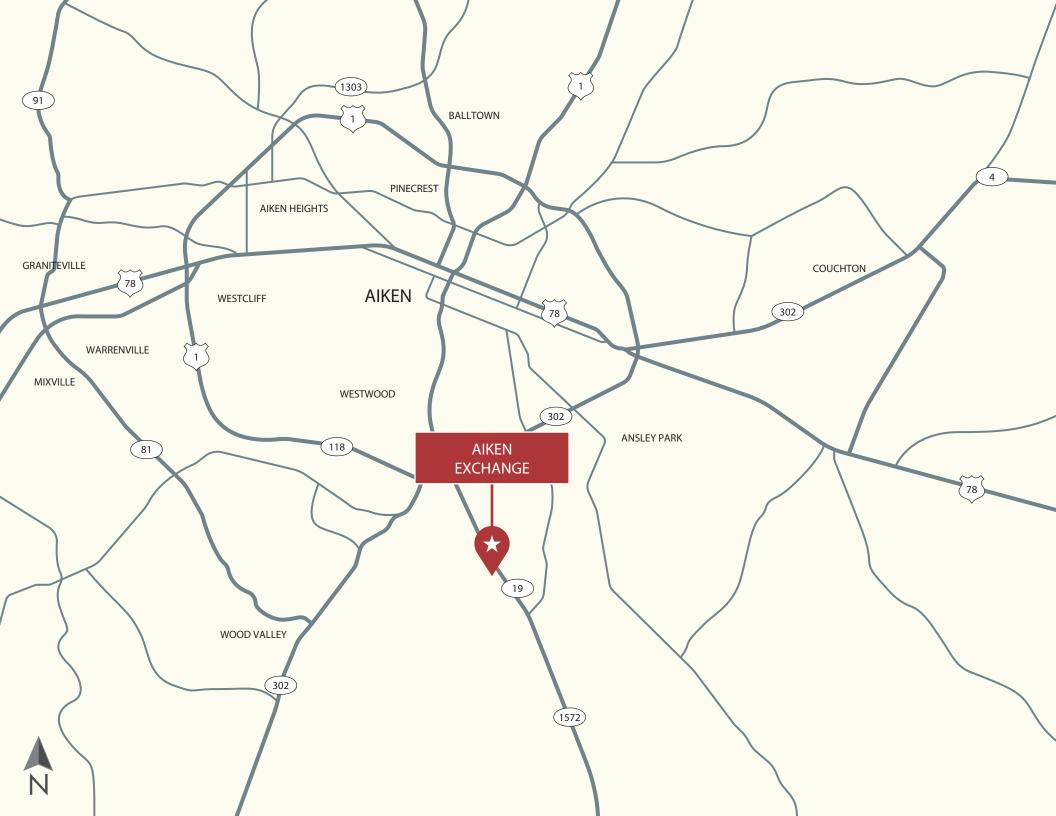

## AIKEN EXCHANGE PLAZA

2545 Whiskey Rd. · Aiken, SC 29803

## **PROPERTY HIGHLIGHTS**

- Located off Aiken's busiest corridor; Whiskey Rd. carrying 24,000 + VPD
- Highly trafficked center with 2.3 million annual visits
- Strong anchored center including Target, Planet Fitness, PetSmart, and Five Below
- Extremely strong demographics in the area, boasting more than \$120K average HH income in 3 miles
- Only Target within 20 miles