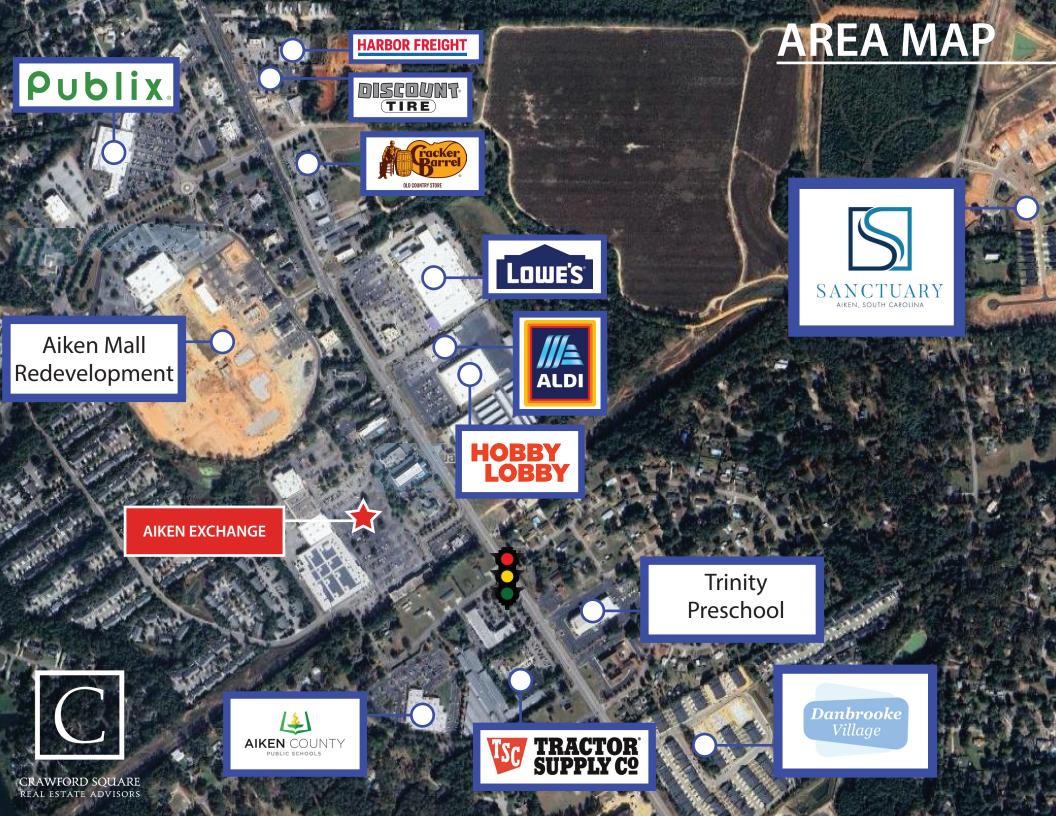

|         |
|                       | 47,478  | ~                 |        |  | O¢                    | 5 mile                | 115,831 |
| 10 mile               | 109,911 | 660               |        |  | <del>ک</del>          | 10 mile               | 99,466  |
| DAYTIME<br>POPULATION |         | HOUSEHOLDS        |        |  | MED HH<br>INCOME (\$) |                       |         |
| 3 mile                | 26,482  |                   | 3 mile |  |                       | 3 mile                | 86,935  |
| 5 mile                | 46,020  | 5 mile<br>10 mile |        |  |                       | 5 mile                | 81,789  |
| 10 mile               | 89,709  |                   |        |  |                       | 10 mile               |         |



## AREA MAP







CRAWFORD SQUARE REAL ESTATE ADVISORS