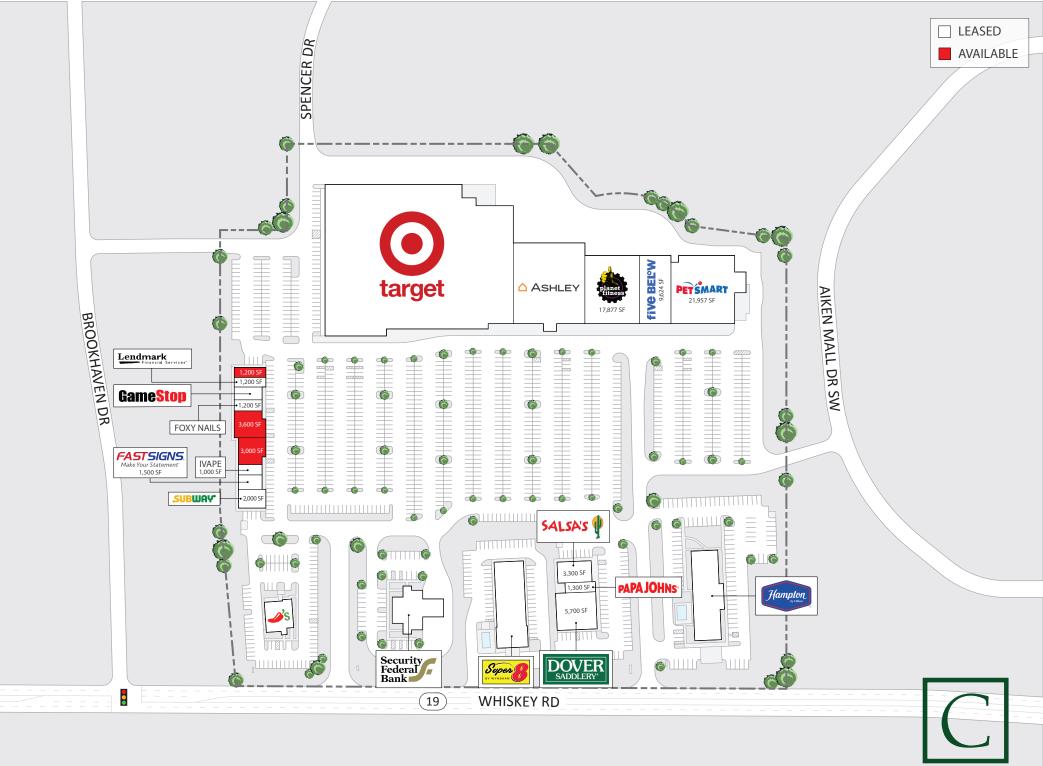

## AIKEN EXCHANGE PLAZA

2545 Whiskey Rd. · Aiken, SC 29803

## **PROPERTY HIGHLIGHTS**

- Located off Aiken's busiest corridor; Whiskey Rd. carrying 24,000 + VPD
- Highly trafficked center with 2.3 million annual visits
- Strong anchored center including Target, Planet Fitness, PetSmart, and Five Below
- Extremely strong demographics in the area, boasting more than \$120K average HH income in 3 miles
- Only Target within 20 miles