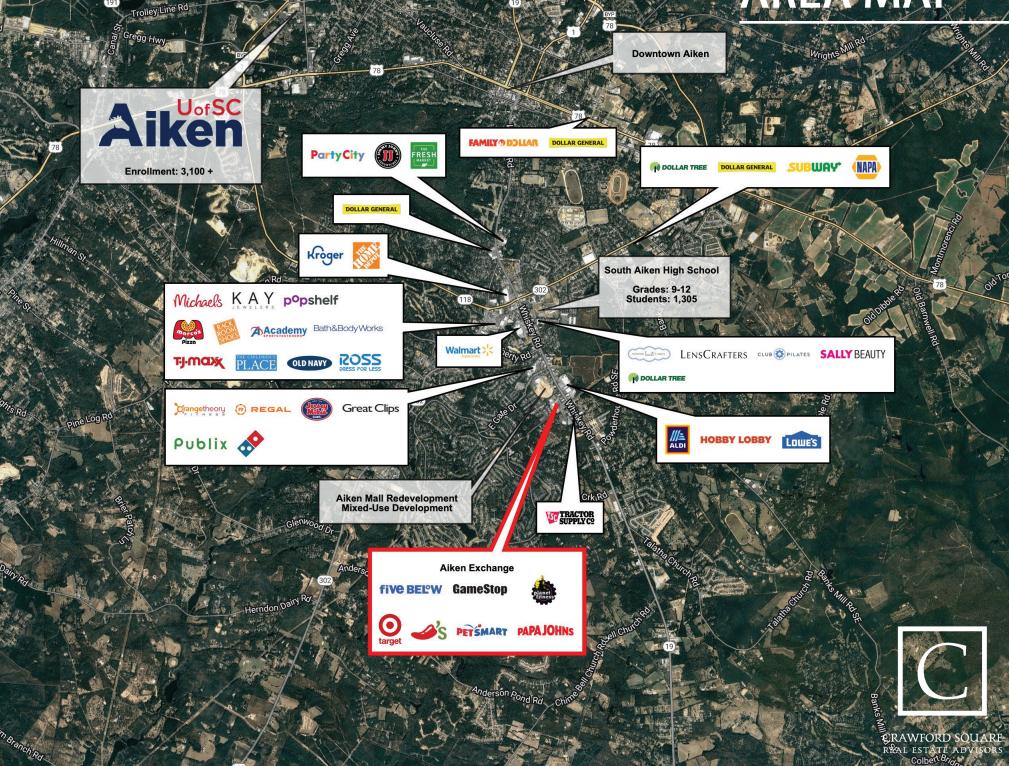

6               |         |
|                       | 47,478  | ~                 |        |  | O¢                    | 5 mile                | 115,831 |
| 10 mile               | 109,911 | 660               |        |  | <del>ک</del>          | 10 mile               | 99,466  |
| DAYTIME<br>POPULATION |         | HOUSEHOLDS        |        |  | MED HH<br>INCOME (\$) |                       |         |
| 3 mile                | 26,482  |                   | 3 mile |  |                       | 3 mile                | 86,935  |
| 5 mile                | 46,020  | 5 mile<br>10 mile |        |  |                       | 5 mile                | 81,789  |
| 10 mile               | 89,709  |                   |        |  |                       | 10 mile               |         |



## AREA MAP







CRAWFORD SQUARE REAL ESTATE ADVISORS