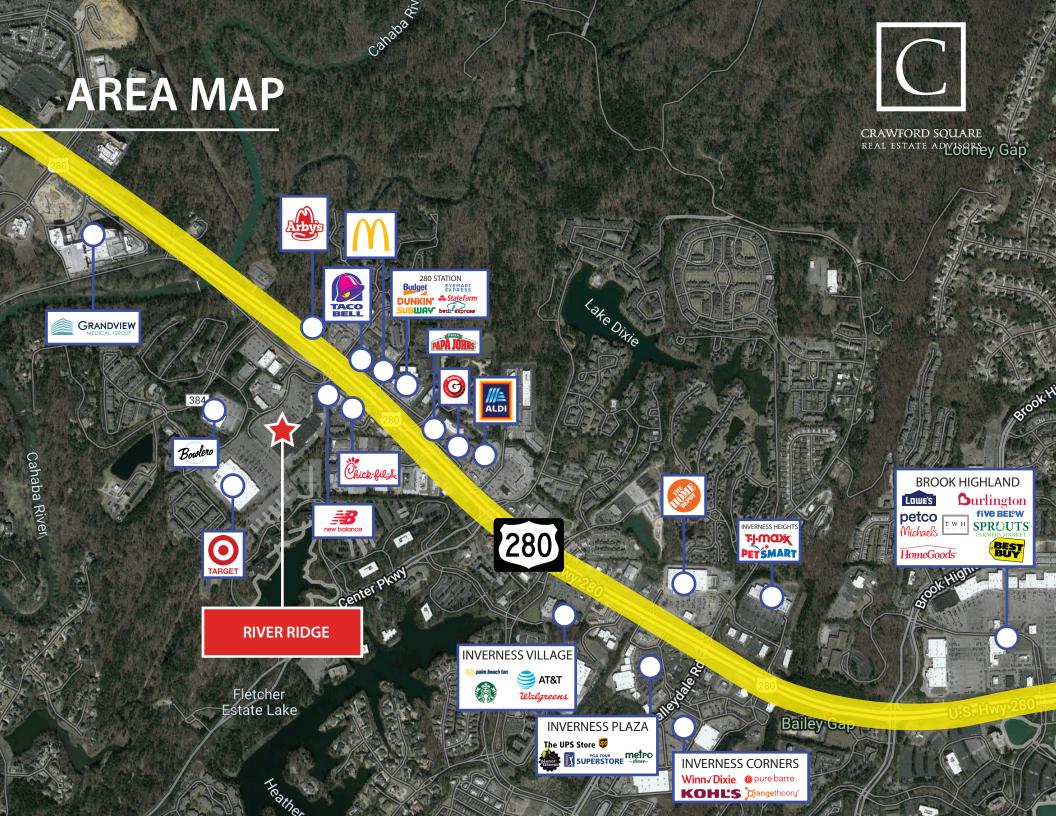

#### **PROPERTY HIGHLIGHTS**

- Located at a signalized intersection on the major retail corridor Highway 280 with over 90,000 vehicles per day
- Newly renovated Target which draws customers from approximately 50 miles
- Nearby demand drivers include Grandview Medical Center, Southern Company and Lifetime Fitness
- Marshalls opened in August 2024 and Academy Sports & Outdoors opened in October 2024
- Painted Tree & Boutiques coming soon