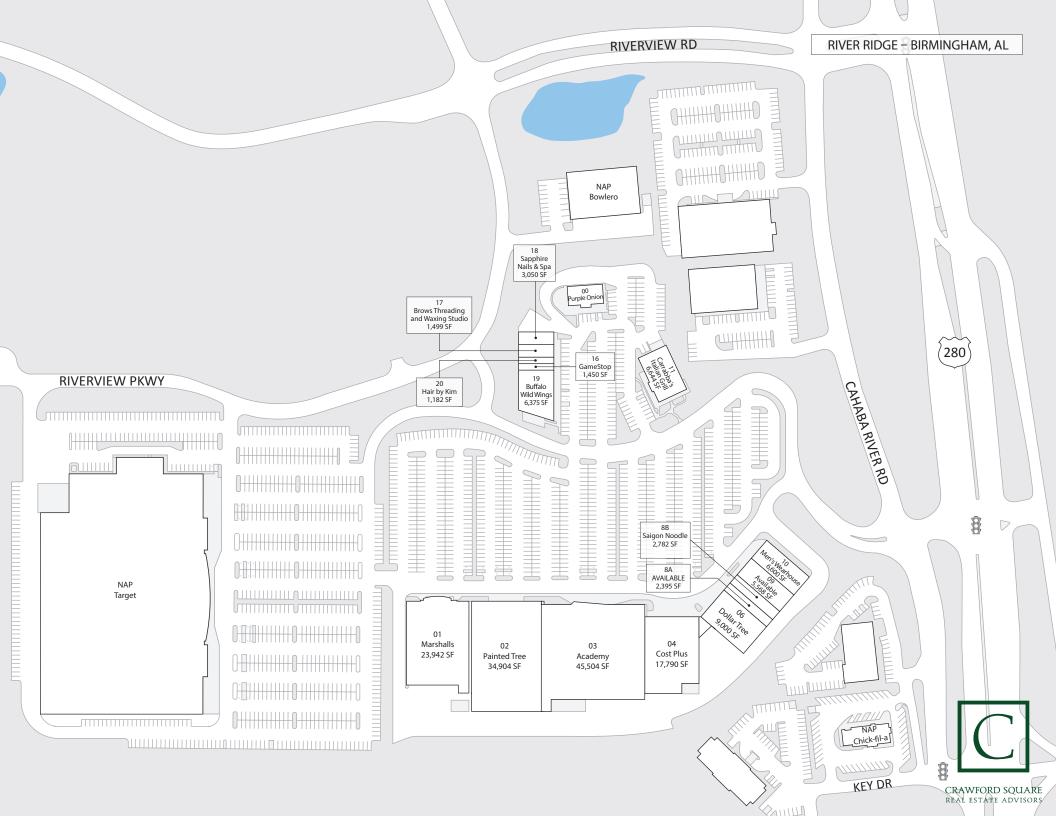

# RIVER RIDGE

4606 US-280 · Birmingham, AL 35242

LEASING MANAGER

ERIK SCHATZ +1(205) 307-5990 erik@crawfordsq.com

138,705

165,444

#### **PROPERTY HIGHLIGHTS**

- Located at a signalized intersection on the major retail corridor Highway 280 with over 90,000 vehicles per day
- Newly renovated Target which draws customers from approximately 50 miles
- Nearby demand drivers include Grandview Medical Center, Southern Company and Lifetime Fitness
- Marshalls opened in August 2024 and Academy Sports & Outdoors opened in October 2024
- Painted Tree & Boutiques coming soon