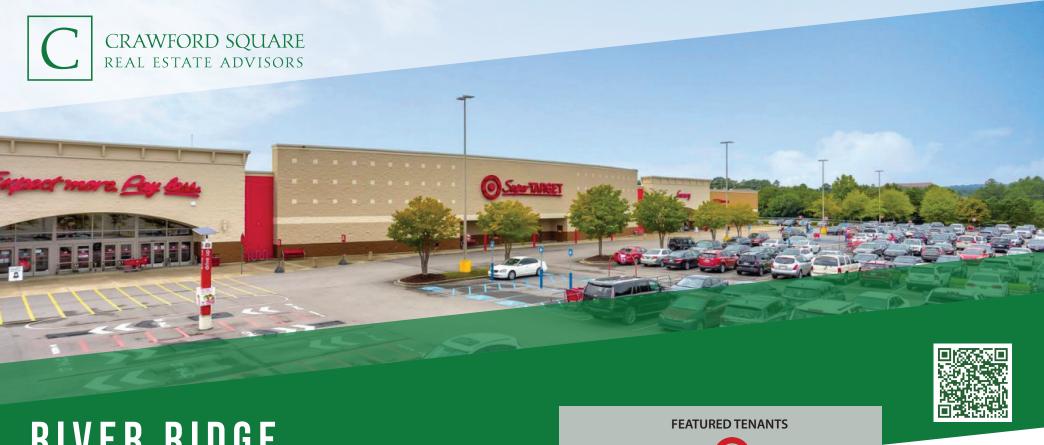

# RIVER RIDGE

4606 US-280 · Birmingham, AL 35242

LEASING MANAGER

ERIK SCHATZ +1(205) 307-5990 erik@crawfordsq.com

138,705

165,444

#### **PROPERTY HIGHLIGHTS**

- Located at a signalized intersection on the major retail corridor Highway 280 with over 90,000 vehicles per day
- Newly renovated Target which draws customers from approximately 50 miles
- Nearby demand drivers include Grandview Medical Center, Southern Company and Lifetime Fitness
- Marshalls opened in August 2024 and Academy Sports & Outdoors opened in October 2024
- Painted Tree & Boutiques coming soon