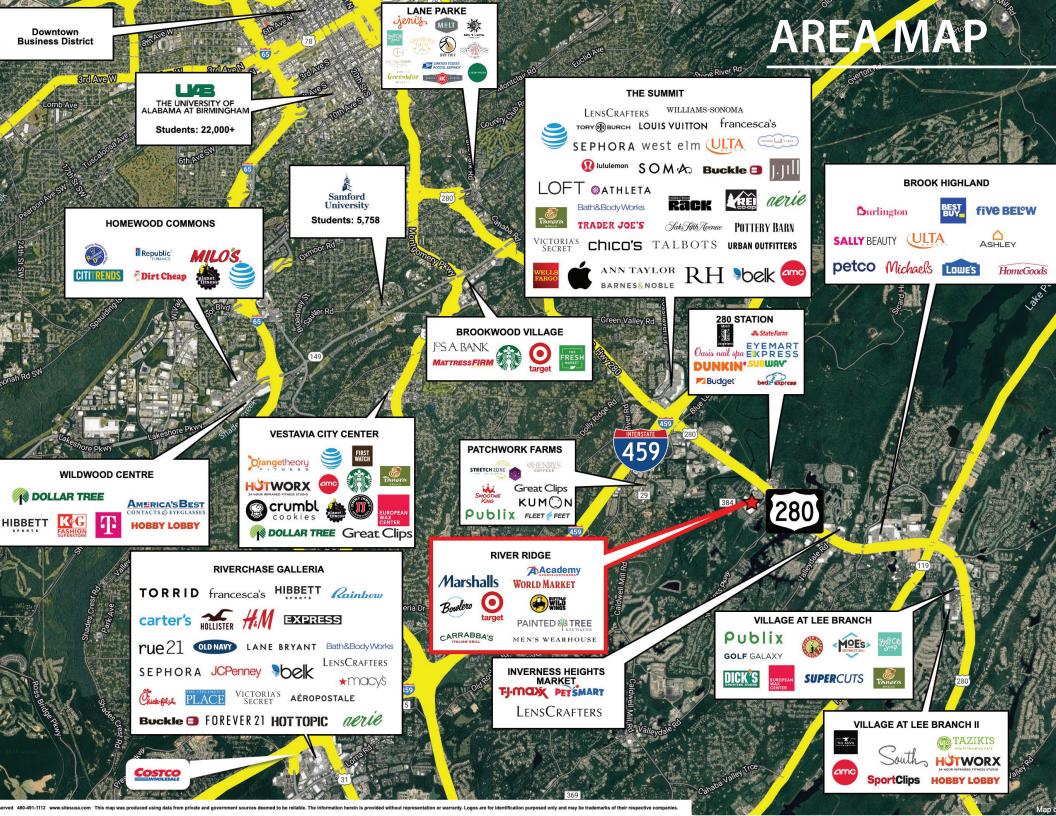

#### **PROPERTY HIGHLIGHTS**

- Located at a signalized intersection on the major retail corridor Highway 280 with over 90,000 vehicles per day
- Newly renovated Target which draws customers from approximately 50 miles
- Nearby demand drivers include Grandview Medical Center, Southern Company and Lifetime Fitness
- Marshalls opened in August 2024 and Academy Sports & Outdoors opened in October 2024
- Painted Tree & Boutiques coming soon