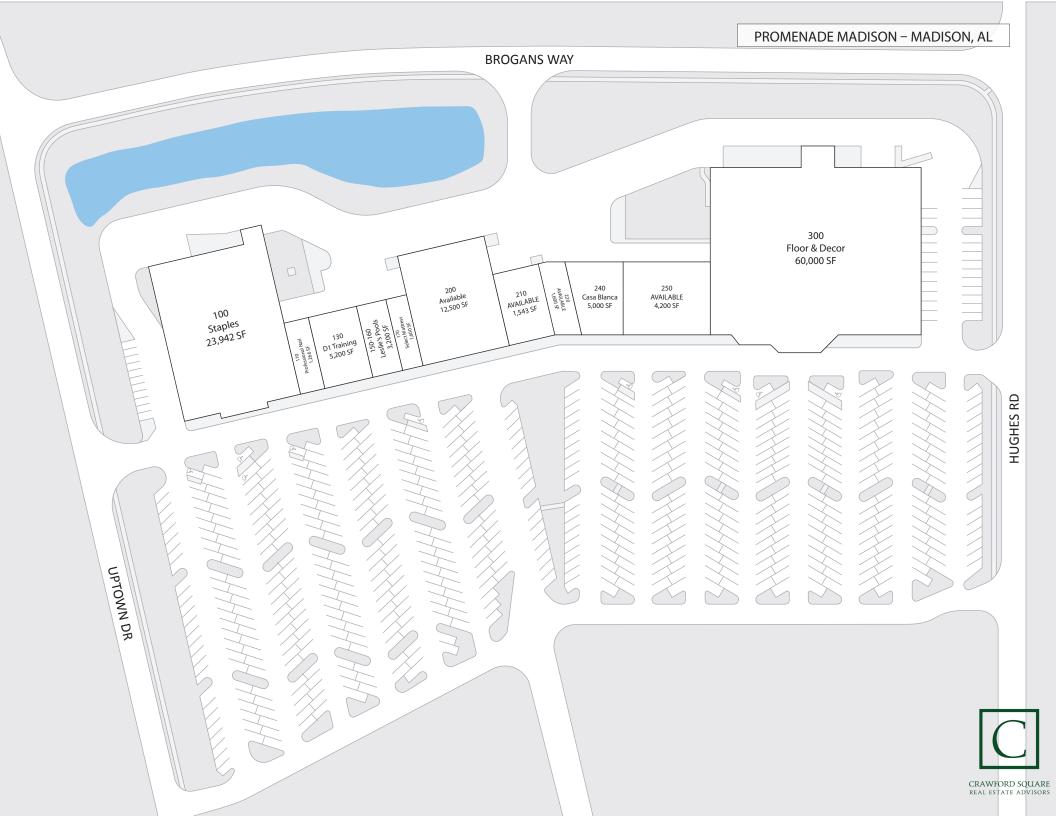

### **PROPERTY HIGHLIGHTS**

- Located on the primary retail corridor Highway 72 in Madison, AL with traffic counts in excess of 61,000 cars per day
- Promenade Madison is anchored by Floor & Decor and immediately adjacent to Home Depot, Lowes and surrounded by other national retailers such as Walmart Supercenter, Target, Kroger, Sprouts Market, Ross, Chick-Fil-A, Aldi, Walgreens, Kohl's, and Academy Sports. Co-tenants in the center include Staples, Urban Home Market, and Casa Blanca Mexican Restaurant
- Madison is ranked A+ on the distinguished ranking and review site Niche.com, and is #1 in "Best Suburbs to Buy a House in Alabama"
- Average household income within one mile is over \$127,000