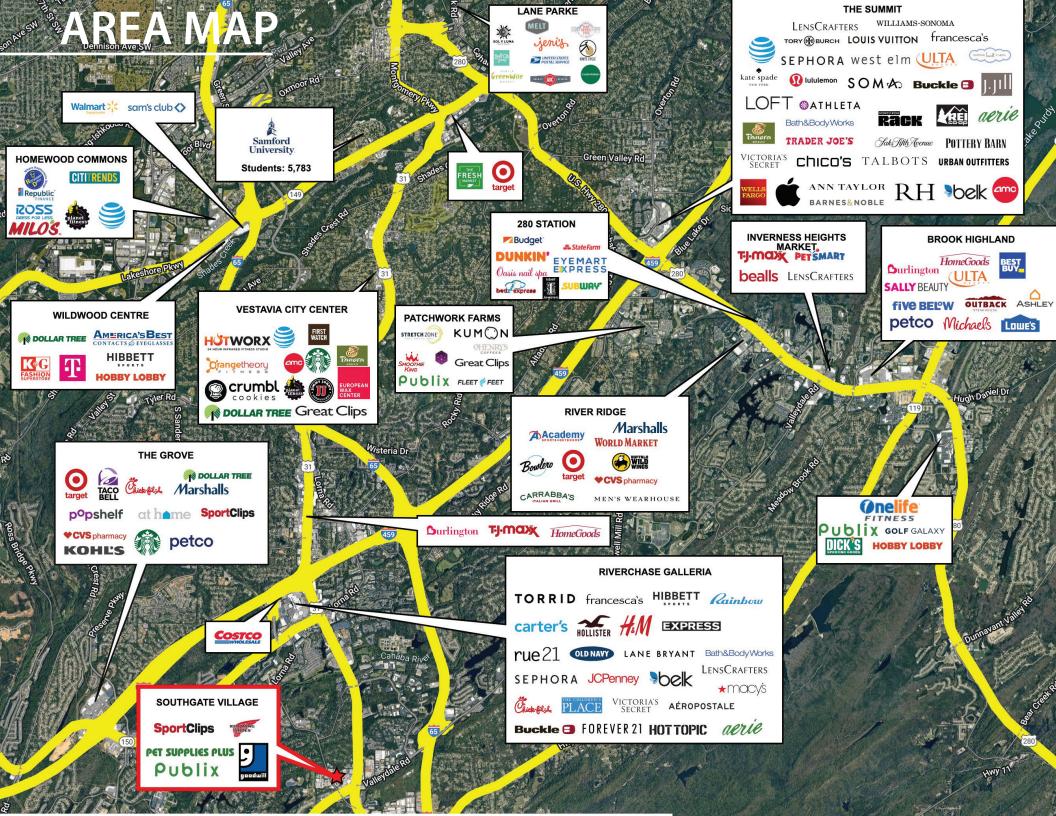

## PROPERTY HIGHLIGHTS

1920-1950 Highway 31 South I Pelham, AL 35244

- Located in high-growth Shelby County on the major travel corridor, Highway 31
- Highly visible with convenient access at signalized hard corner of Hwy 31 and Valleydale Rd
- Anchored by the only traditional grocery in the sub-market, Publix
- Easy access with six points of ingress and egress
- Regionally accessible with close proximity to I-65 which boasts 125,000 VPD
- Rare end cap availability with drive-thru opportunity