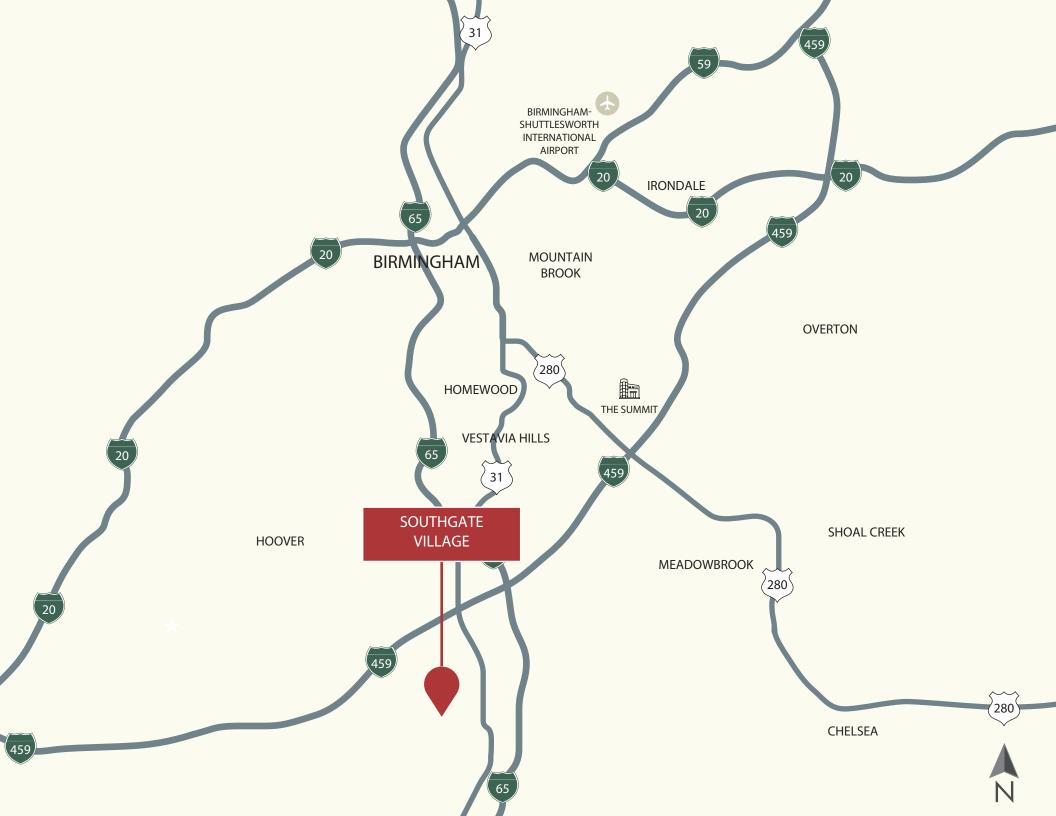

## PROPERTY HIGHLIGHTS

1920-1950 Highway 31 South I Pelham, AL 35244

- Located in high-growth Shelby County on the major travel corridor, Highway 31
- Highly visible with convenient access at signalized hard corner of Hwy 31 and Valleydale Rd
- Anchored by the only traditional grocery in the sub-market, Publix
- Easy access with six points of ingress and egress
- Regionally accessible with close proximity to I-65 which boasts 125,000 VPD
- Rare end cap availability with drive-thru opportunity