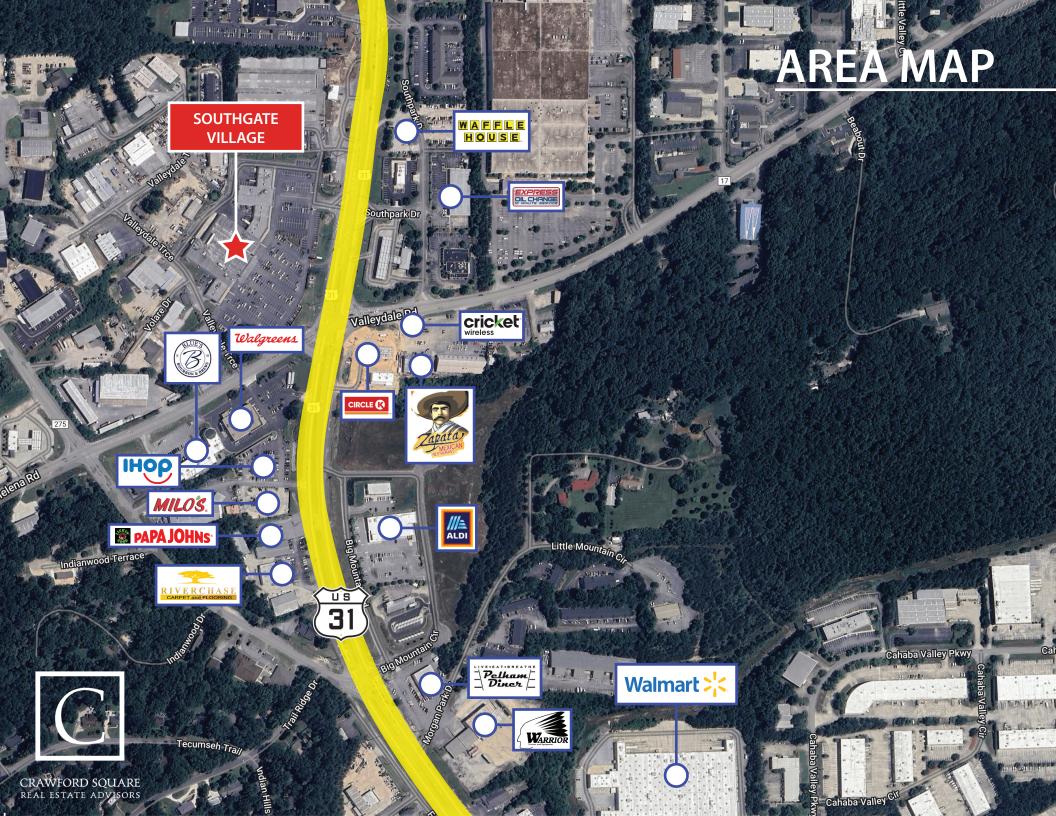

## PROPERTY HIGHLIGHTS

1920-1950 Highway 31 South I Pelham, AL 35244

- Located in high-growth Shelby County on the major travel corridor, Highway 31
- Highly visible with convenient access at signalized hard corner of Hwy 31 and Valleydale Rd
- Anchored by the only traditional grocery in the sub-market, Publix
- Easy access with six points of ingress and egress
- Regionally accessible with close proximity to I-65 which boasts 125,000 VPD
- Rare end cap availability with drive-thru opportunity