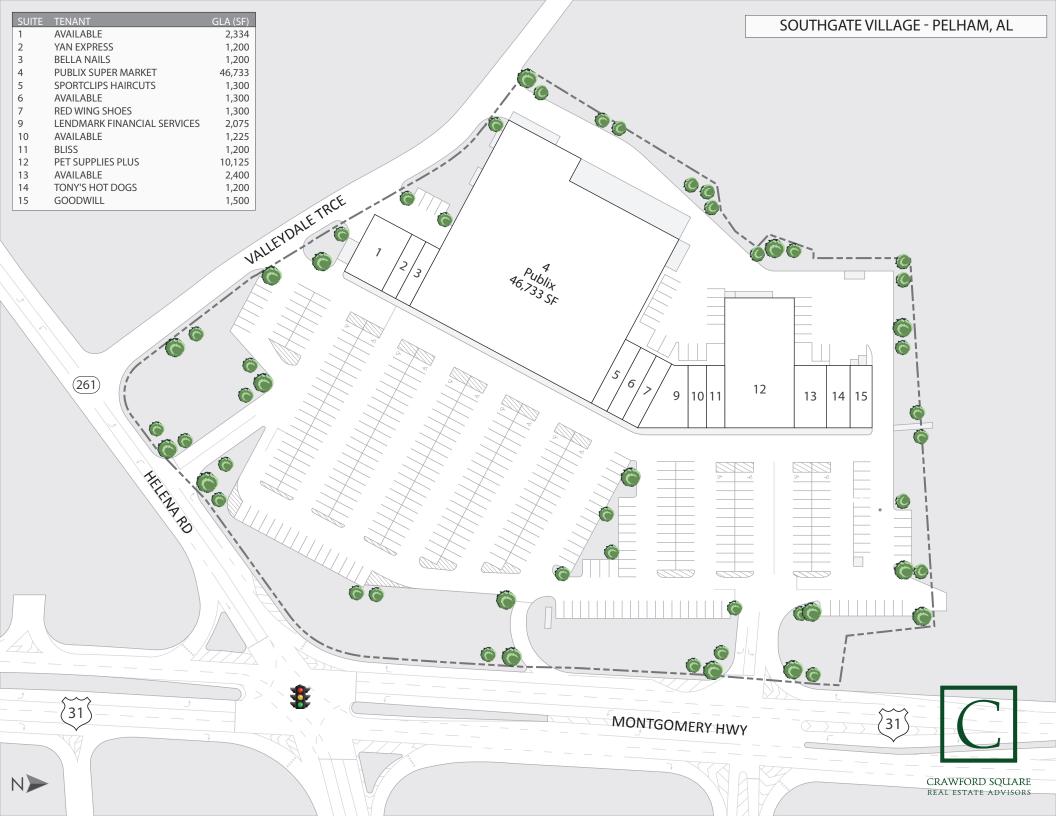

## PROPERTY HIGHLIGHTS

1920-1950 Highway 31 South I Pelham, AL 35244

- Located in high-growth Shelby County on the major travel corridor, Highway 31
- Highly visible with convenient access at signalized hard corner of Hwy 31 and Valleydale Rd
- Anchored by the only traditional grocery in the sub-market, Publix
- Easy access with six points of ingress and egress
- Regionally accessible with close proximity to I-65 which boasts 125,000 VPD
- Rare end cap availability with drive-thru opportunity