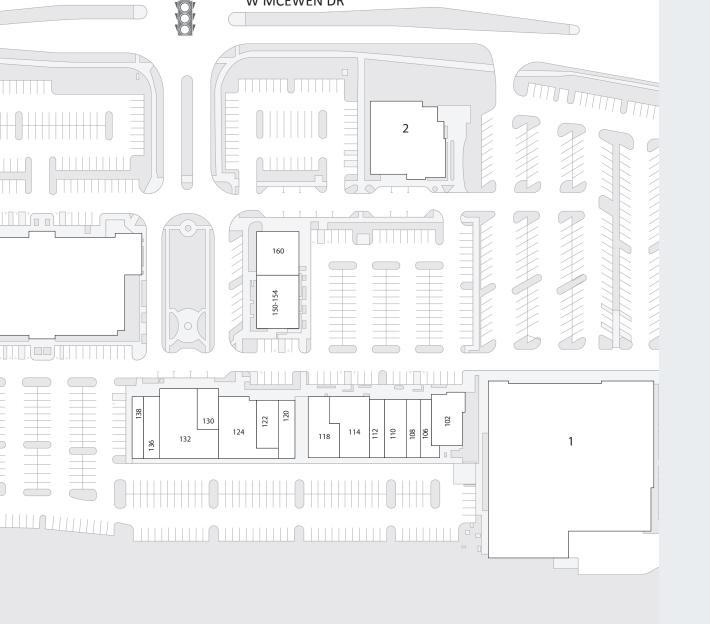

#### site plan

1 | 45,047 SF WHOLE FOODS

2 | 7,371 SF BRICKTOPS

102 | 2,808 SF THE BOTTLE SHOP

106 | 1,561 SF SERENITY NAIL

108 | 1,602 SF SOLIDCORE

110 | 1,602 SF ELIZABETH ALLEN

112 | 1,627 SF OVME STUDIOS

114 | 3,561 SF OP JENKINS FURNITURE

118 | 2,904 SF KENDRA SCOTT

120 | 1,500 SF FAB'RIK

122 | 1,274 SF STRETCHLAB

124 | 5,000 SF PNC BANK 120 | 1,227 SF BLO DRY BAR

132 | 5,500 SF LULULEMON

136 | 1,524 SF

THE GOOD FEET STORE

128 | 1,555 SF PURE BARRE

150-154 | 3,703 SF FLOWER CHILD

160 | 3,104 SF MOOYAH BURGERS