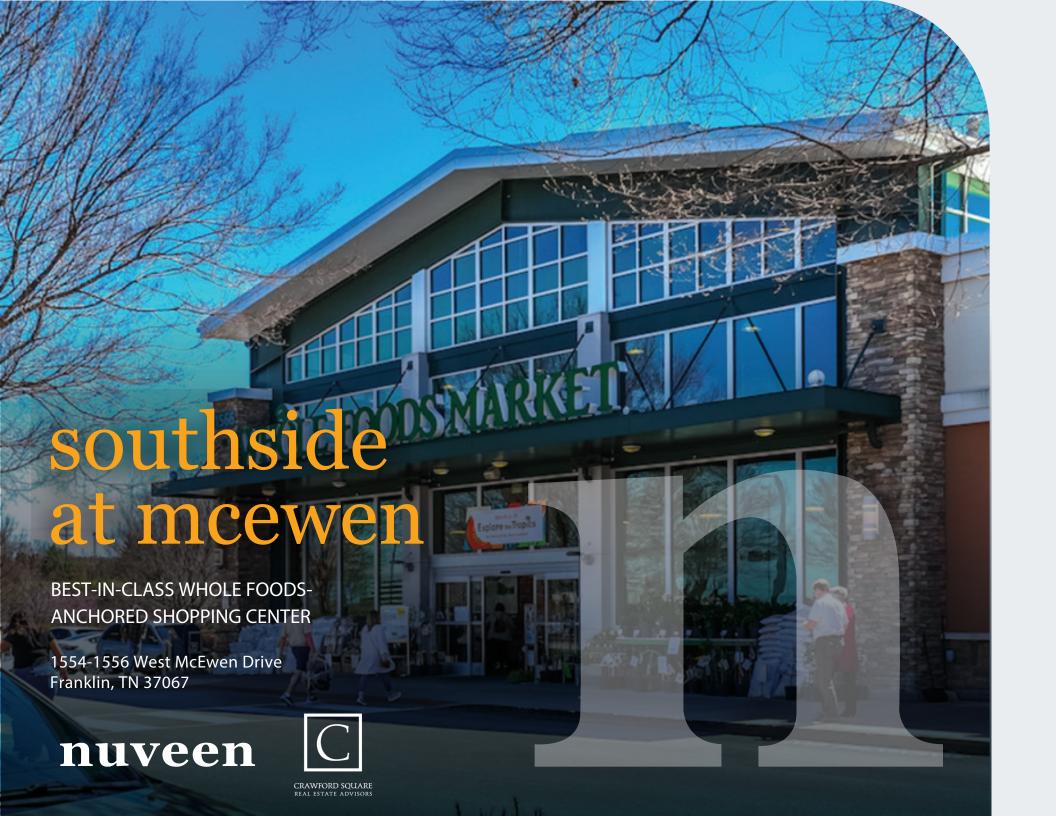

## property highlights

Whole Foods-anchored shopping center that benefits from convenient access on the west side of I-65 at the signalized intersection of McEwen Drive and Mallory Lane in Cool Springs – a rapidly growing suburb of Nashville, TN.

This location in the Cool Springs Trade Area presents long term upside with Williamson County's surging growth in population, employment and per capita income.

Current tenants include: Whole Foods, Lululemon, Pure Barre, BrickTop's, Kendra Scott, Flower Child and [solidcore].

### market overview

Southside at McEwen is a modern shopping center located in Franklin, Tennessee, offering a dynamic mix of retail, dining, and entertainment options. Situated in a rapidly growing area, it provides a convenient and vibrant destination for locals and visitors alike, with easy access to nearby residential communities and major roads. Whether you're looking to shop, grab a bite, or enjoy a night out, Southside at McEwen has something for everyone.