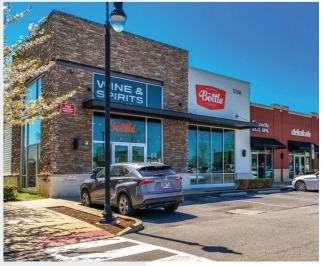

#### site plan

1 | 45,047 SF WHOLE FOODS

2 | 7,371 SF BRICKTOPS

102 | 2,808 SF THE BOTTLE SHOP

106 | 1,561 SF SERENITY NAIL

108 | 1,602 SF SOLIDCORE

110 | 1,602 SF ELIZABETH ALLEN

112 | 1,627 SF OVME STUDIOS