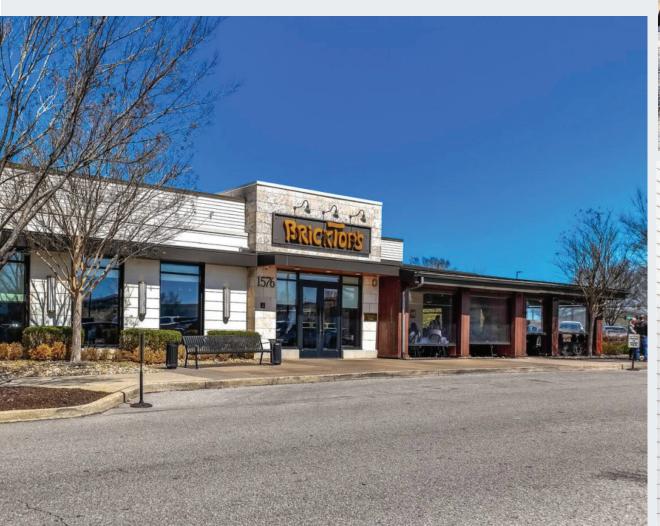

#### site plan

1 | 45,047 SF WHOLE FOODS

2 | 7,371 SF BRICKTOPS

102 | 2,808 SF THE BOTTLE SHOP

106 | 1,561 SF SERENITY NAIL

108 | 1,602 SF SOLIDCORE

110 | 1,602 SF ELIZABETH ALLEN

112 | 1,627 SF OVME STUDIOS