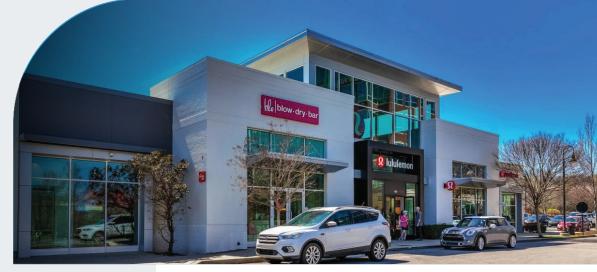

This location in the Cool Springs Trade Area presents long term upside with Williamson County's surging growth in population, employment and per capita income.

Current tenants include: Whole Foods, Lululemon, Pure Barre, BrickTop's, Kendra Scott, Flower Child and [solidcore].

#### site plan

1 | 45,047 SF WHOLE FOODS

2 | 7,371 SF BRICKTOPS

102 | 2,808 SF THE BOTTLE SHOP

106 | 1,561 SF SERENITY NAIL

108 | 1,602 SF SOLIDCORE

110 | 1,602 SF ELIZABETH ALLEN

112 | 1,627 SF OVME STUDIOS

114 | 3,561 SF OP JENKINS FURNITURE

118 | 2,904 SF KENDRA SCOTT

120 | 1,500 SF FAB'RIK

122 | 1,274 SF STRETCHLAB

124 | 5,000 SF PNC BANK 120 | 1,227 SF BLO DRY BAR

132 | 5,500 SF LULULEMON

136 | 1,524 SF

THE GOOD FEET STORE