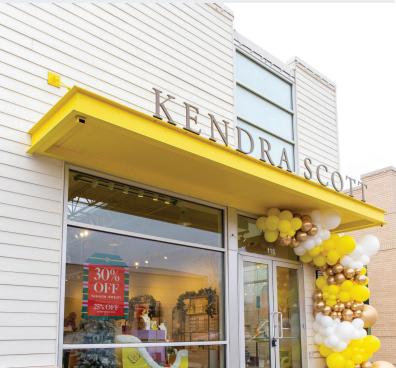

114 | 3,561 SF OP JENKINS FURNITURE

118 | 2,904 SF KENDRA SCOTT

120 | 1,500 SF FAB'RIK

122 | 1,274 SF STRETCHLAB

124 | 5,000 SF PNC BANK 120 | 1,227 SF BLO DRY BAR

132 | 5,500 SF LULULEMON

136 | 1,524 SF

THE GOOD FEET STORE