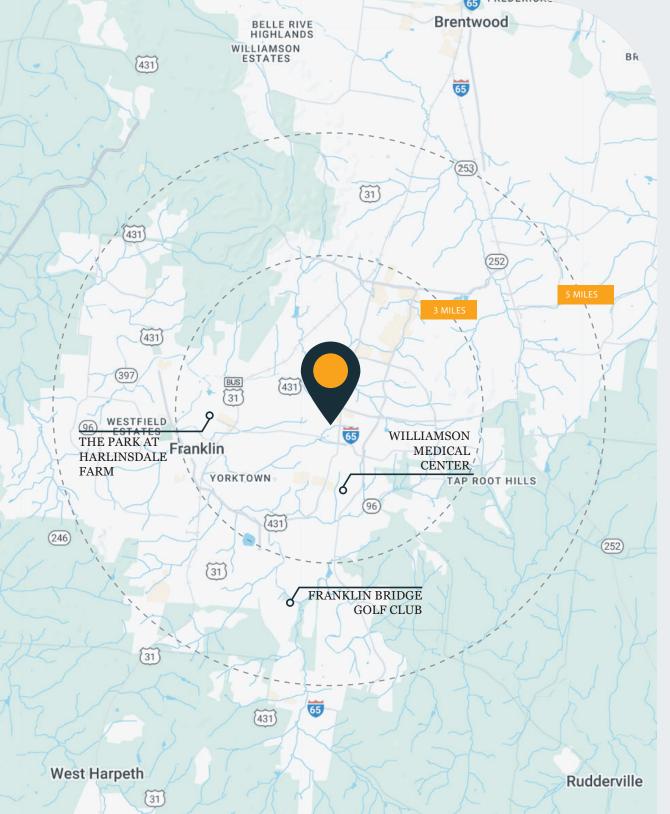

## property highlights

Whole Foods-anchored shopping center that benefits from convenient access on the west side of I-65 at the signalized intersection of McEwen Drive and Mallory Lane in Cool Springs – a rapidly growing suburb of Nashville, TN.

#### STRONG CUSTOMER TRAFFIC

20,000 +Vehicles per day on West McEwen Drive

2.1 MILLION Visits annually

102,883 Daytime population within a 3-mile radius

pure barre

\$151,771

Average HH income within a 3-mile radius

39.2

Median age within a 3-mile radius

63%

With an educational attainment in the true trade area