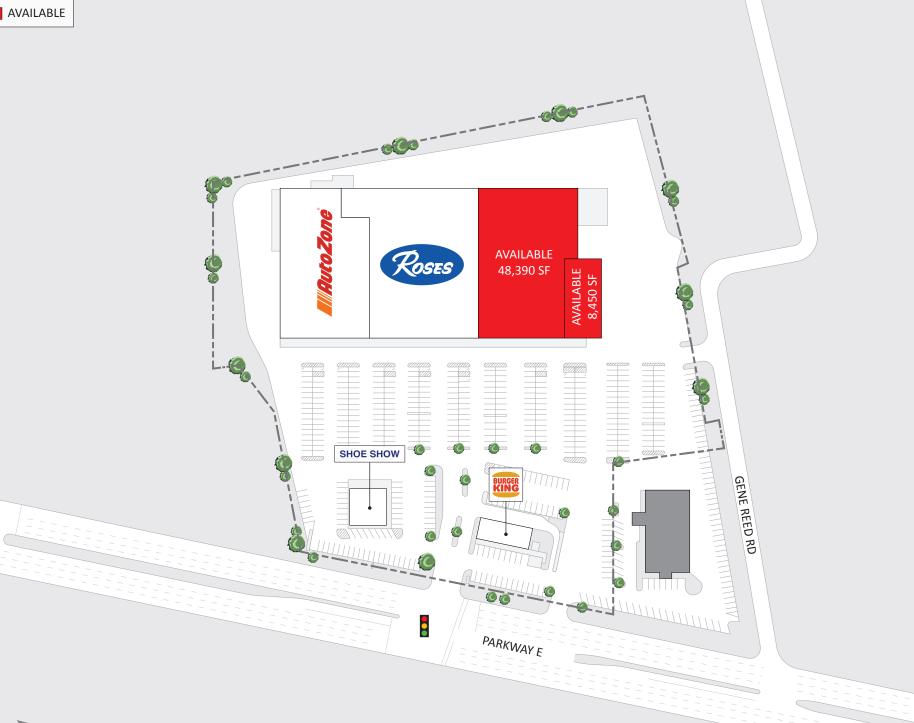

## **ROEBUCK SHOPPING CENTER**

9512-9532 PARKWAY EAST, ROEBUCK, AL 35215

/////Autozone

**VP | RETAIL SERVICES** ERIK SCHATZ +1(205) 307-5990 erik@crawfordsq.com ASSOCIATE | RETAIL SERVICES PATRICK MASSEY +1(901) 444-1450 pmassey@crawfordsq.com

## **PROPERTY HIGHLIGHTS**

- Situated less than 1 mile from I-59 on Parkway East with over 37,000 vehicles per day in front of the shopping center
- Newly opened AutoZone hub store driving traffic regionally ۲
- Spacious on-site parking ۲
- Excellent visibility and direct access to Parkway E. via the signalized intersection