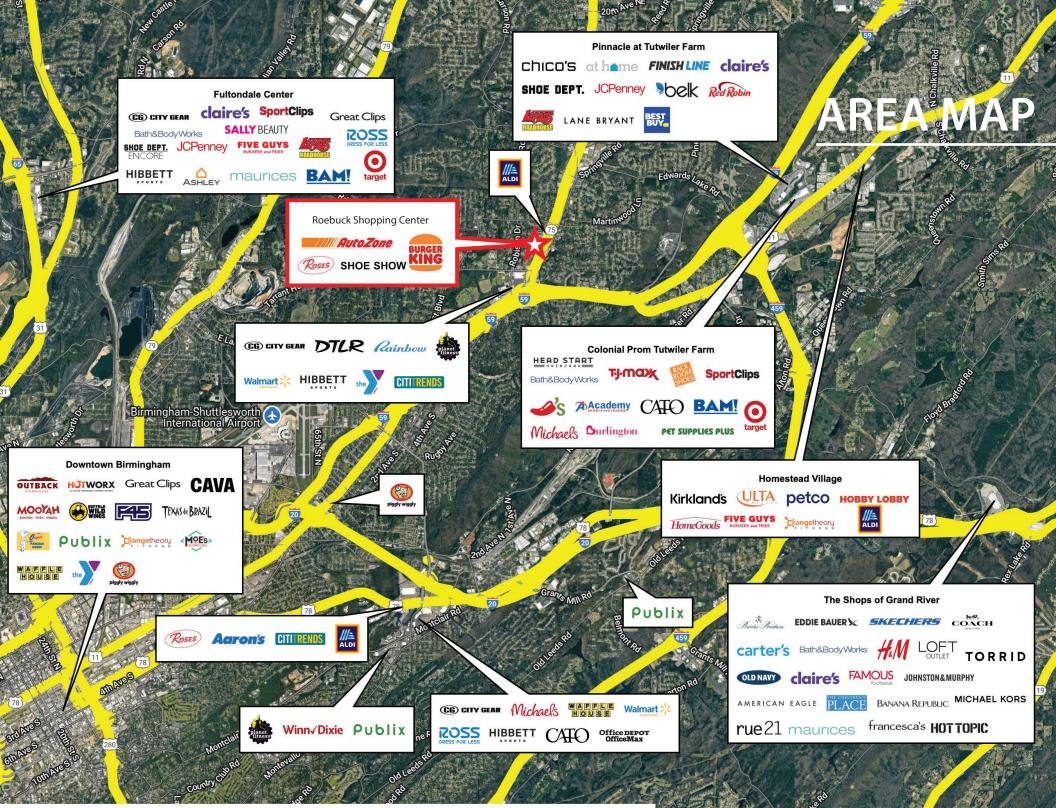

## **ROEBUCK SHOPPING CENTER**

9512-9532 PARKWAY EAST, ROEBUCK, AL 35215

/////Autozone

**VP | RETAIL SERVICES** ERIK SCHATZ +1(205) 307-5990 erik@crawfordsq.com ASSOCIATE | RETAIL SERVICES PATRICK MASSEY +1(901) 444-1450 pmassey@crawfordsq.com